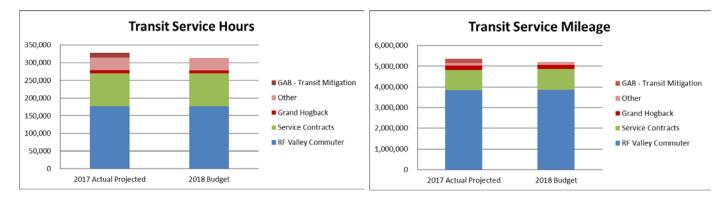

| Estimated  |
| Service Provider                                           | Cost       |
| TOSV Spring/Fall (15-minute A.M. & P.M. Peak Hour Service) | \$ 109,400 |
| RFTA/Summer (15-minute All-Day Service)                    | \$ 185,000 |
| Total Estimated 2018 Annual Cost of Xtra Service           | \$ 294,400 |

- City of Aspen Municipal Service Contract staff has had initial discussions regarding potential changes as part of the Aspen's planned Mobility Lab; however, staff does not anticipate that any adjustments or additions will be finalized before the beginning of the 2018 budget year. Any potential changes will be communicated at a future Board meeting.
- Excludes budget for any potential Hanging Lake Shuttle seasonal service.



## 2. Challenges, Issues and Opportunities

- As the Authority's primary funding mechanism, **Sales and Use tax** revenues can be volatile and growth can vary among our eight member jurisdictions.
  - The Authority relies on each member jurisdiction's Finance Department's assumptions and trend analysis for estimate preparation. Staff corresponded with each Finance Department to obtain their sales tax estimate for 2018. As a result, the preliminary overall sales tax increase is approximately 2% over the 2017 forecast (this reflects the estimated loss of sales tax revenue as a result of an apparent drafting error on Senate Bill 17-262 which excluded special districts, such as the Authority, from collecting sales tax on recreational marijuana).
  - Use tax reflects a decrease of approximate