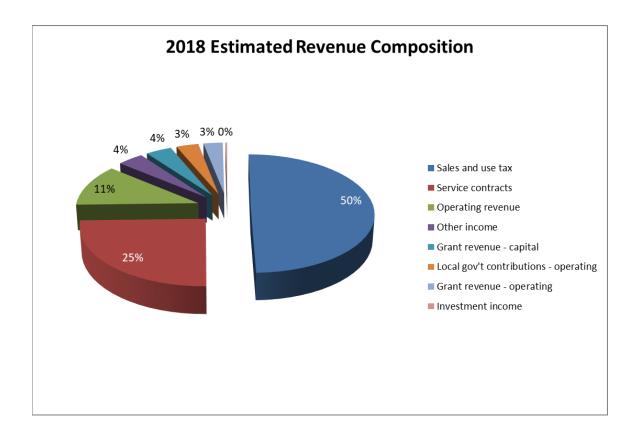

2%   |
| Investment income                   | 23        | 27        | 89        | 58        | 58        | 110       | 52        | 90%   |
| Subtotal Revenues - Operating       | \$ 36,189 | \$ 37,922 | \$ 40,383 | \$ 41,329 | \$ 41,861 | \$ 42,429 | \$ 1,101  | 3%    |
| Local gov't contributions - capital | 1,001     | 4,445     | 706       | 405       | 405       | -         | (405)     | -100% |
| Grant revenue - capital             | 3,491     | 5,693     | 8,774     | 2,470     | 2,470     | 1,686     | (784)     | -32%  |
| Subtotal Revenues - Capital         | \$ 4,492  | \$ 10,137 | \$ 9,480  | \$ 2,875  | \$ 2,875  | \$ 1,686  | \$(1,189) | -41%  |
| Total                               | \$ 40,681 | \$ 48,060 | \$ 49,863 | \$ 44,203 | \$ 44,736 | \$ 44,115 | \$ (88)   | 0%    |



• Sales Tax revenues are dedicated taxes collected from member jurisdictions based on intergovernmental agreements. The chart below shows preliminary estimates by jurisdiction:

| Member Jurisdictions | 2018 % Increase |
|----------------------|-----------------|
| Aspen                | 3.0%            |
| Basalt               | 2.5%            |
| Carbondale           | 2.0%            |
| Glenwood Springs     | 2.0%            |
| Eagle County         | 2.0%            |
| New Castle           | 3.0%            |
| Pitkin County        | 2.4%            |
| Snowmass Village     | 3.0%            |

 Jurisdictions remain cautiously optimistic with their estimates as the rate of growth has decreased over the past few years:





- Service contract revenues are for contracted transit ser