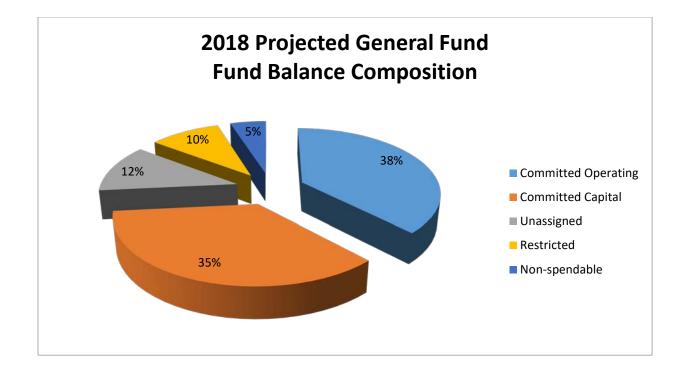

## ROARING FORK TRANSPORTATION AUTHORITY BOARD OF DIRECTORS MEETING AGENDA

*TIME:* 8:30 a.m. – 11:45 a.m., Thursday, October 12, 2017 *Usual Location:* Town Hall (Room 1), 511 Colorado, Carbondale, CO

| Agenda Item                                                    | Policy                                                                                                                                                                                                                                                                                                                                                                                                                                                                                                                                                                                                                                                                                                                                                                                                                                                                                                                                                                                                                                                                                                                                                                                                                                                                                                                                                                                                                                                                                                                                                                                                                                                                                                                                                                                                                                                                                                                                  | Plirnoco                                                                                                                                                                                                                                                                                                                                                                                                                                                                                                                                                                                                                                                                                                                                                                                                                                                                                                                                                                                                                                                                                                                                                                                                                                                                                                                                                                                                                                                                                                                                                                                                                                                                                          |                                                                                                                                                                                                                                                                                                                                                                                                                                                                                                                                                                                                                                                                                                                                                                                                                                                                                                                                                                                                                                                                                                                                                                                                                                                                                                                                                                                                                                                                                                                                                                                                                                                                                                                                                              |
|----------------------------------------------------------------|-----------------------------------------------------------------------------------------------------------------------------------------------------------------------------------------------------------------------------------------------------------------------------------------------------------------------------------------------------------------------------------------------------------------------------------------------------------------------------------------------------------------------------------------------------------------------------------------------------------------------------------------------------------------------------------------------------------------------------------------------------------------------------------------------------------------------------------------------------------------------------------------------------------------------------------------------------------------------------------------------------------------------------------------------------------------------------------------------------------------------------------------------------------------------------------------------------------------------------------------------------------------------------------------------------------------------------------------------------------------------------------------------------------------------------------------------------------------------------------------------------------------------------------------------------------------------------------------------------------------------------------------------------------------------------------------------------------------------------------------------------------------------------------------------------------------------------------------------------------------------------------------------------------------------------------------|---------------------------------------------------------------------------------------------------------------------------------------------------------------------------------------------------------------------------------------------------------------------------------------------------------------------------------------------------------------------------------------------------------------------------------------------------------------------------------------------------------------------------------------------------------------------------------------------------------------------------------------------------------------------------------------------------------------------------------------------------------------------------------------------------------------------------------------------------------------------------------------------------------------------------------------------------------------------------------------------------------------------------------------------------------------------------------------------------------------------------------------------------------------------------------------------------------------------------------------------------------------------------------------------------------------------------------------------------------------------------------------------------------------------------------------------------------------------------------------------------------------------------------------------------------------------------------------------------------------------------------------------------------------------------------------------------|--------------------------------------------------------------------------------------------------------------------------------------------------------------------------------------------------------------------------------------------------------------------------------------------------------------------------------------------------------------------------------------------------------------------------------------------------------------------------------------------------------------------------------------------------------------------------------------------------------------------------------------------------------------------------------------------------------------------------------------------------------------------------------------------------------------------------------------------------------------------------------------------------------------------------------------------------------------------------------------------------------------------------------------------------------------------------------------------------------------------------------------------------------------------------------------------------------------------------------------------------------------------------------------------------------------------------------------------------------------------------------------------------------------------------------------------------------------------------------------------------------------------------------------------------------------------------------------------------------------------------------------------------------------------------------------------------------------------------------------------------------------|
|                                                                |                                                                                                                                                                                                                                                                                                                                                                                                                                                                                                                                                                                                                                                                                                                                                                                                                                                                                                                                                                                                                                                                                                                                                                                                                                                                                                                                                                                                                                                                                                                                                                                                                                                                                                                                                                                                                                                                                                                                         | Purpose                                                                                                                                                                                                                                                                                                                                                                                                                                                                                                                                                                                                                                                                                                                                                                                                                                                                                                                                                                                                                                                                                                                                                                                                                                                                                                                                                                                                                                                                                                                                                                                                                                                                                           | Est. Time                                                                                                                                                                                                                                                                                                                                                                                                                                                                                                                                                                                                                                                                                                                                                                                                                                                                                                                                                                                                                                                                                                                                                                                                                                                                                                                                                                                                                                                                                                                                                                                                                                                                                                                                                    |
| Call to Order / Roll Call:                                     |                                                                                                                                                                                                                                                                                                                                                                                                                                                                                                                                                                                                                                                                                                                                                                                                                                                                                                                                                                                                                                                                                                                                                                                                                                                                                                                                                                                                                                                                                                                                                                                                                                                                                                                                                                                                                                                                                                                                         | Quorum                                                                                                                                                                                                                                                                                                                                                                                                                                                                                                                                                                                                                                                                                                                                                                                                                                                                                                                                                                                                                                                                                                                                                                                                                                                                                                                                                                                                                                                                                                                                                                                                                                                                                            | 8:30 a.m.                                                                                                                                                                                                                                                                                                                                                                                                                                                                                                                                                                                                                                                                                                                                                                                                                                                                                                                                                                                                                                                                                                                                                                                                                                                                                                                                                                                                                                                                                                                                                                                                                                                                                                                                                    |
|                                                                |                                                                                                                                                                                                                                                                                                                                                                                                                                                                                                                                                                                                                                                                                                                                                                                                                                                                                                                                                                                                                                                                                                                                                                                                                                                                                                                                                                                                                                                                                                                                                                                                                                                                                                                                                                                                                                                                                                                                         |                                                                                                                                                                                                                                                                                                                                                                                                                                                                                                                                                                                                                                                                                                                                                                                                                                                                                                                                                                                                                                                                                                                                                                                                                                                                                                                                                                                                                                                                                                                                                                                                                                                                                                   |                                                                                                                                                                                                                                                                                                                                                                                                                                                                                                                                                                                                                                                                                                                                                                                                                                                                                                                                                                                                                                                                                                                                                                                                                                                                                                                                                                                                                                                                                                                                                                                                                                                                                                                                                              |
|                                                                |                                                                                                                                                                                                                                                                                                                                                                                                                                                                                                                                                                                                                                                                                                                                                                                                                                                                                                                                                                                                                                                                                                                                                                                                                                                                                                                                                                                                                                                                                                                                                                                                                                                                                                                                                                                                                                                                                                                                         |                                                                                                                                                                                                                                                                                                                                                                                                                                                                                                                                                                                                                                                                                                                                                                                                                                                                                                                                                                                                                                                                                                                                                                                                                                                                                                                                                                                                                                                                                                                                                                                                                                                                                                   |                                                                                                                                                                                                                                                                                                                                                                                                                                                                                                                                                                                                                                                                                                                                                                                                                                                                                                                                                                                                                                                                                                                                                                                                                                                                                                                                                                                                                                                                                                                                                                                                                                                                                                                                                              |
|                                                                |                                                                                                                                                                                                                                                                                                                                                                                                                                                                                                                                                                                                                                                                                                                                                                                                                                                                                                                                                                                                                                                                                                                                                                                                                                                                                                                                                                                                                                                                                                                                                                                                                                                                                                                                                                                                                                                                                                                                         |                                                                                                                                                                                                                                                                                                                                                                                                                                                                                                                                                                                                                                                                                                                                                                                                                                                                                                                                                                                                                                                                                                                                                                                                                                                                                                                                                                                                                                                                                                                                                                                                                                                                                                   |                                                                                                                                                                                                                                                                                                                                                                                                                                                                                                                                                                                                                                                                                                                                                                                                                                                                                                                                                                                                                                                                                                                                                                                                                                                                                                                                                                                                                                                                                                                                                                                                                                                                                                                                                              |
|                                                                |                                                                                                                                                                                                                                                                                                                                                                                                                                                                                                                                                                                                                                                                                                                                                                                                                                                                                                                                                                                                                                                                                                                                                                                                                                                                                                                                                                                                                                                                                                                                                                                                                                                                                                                                                                                                                                                                                                                                         | Executive                                                                                                                                                                                                                                                                                                                                                                                                                                                                                                                                                                                                                                                                                                                                                                                                                                                                                                                                                                                                                                                                                                                                                                                                                                                                                                                                                                                                                                                                                                                                                                                                                                                                                         |                                                                                                                                                                                                                                                                                                                                                                                                                                                                                                                                                                                                                                                                                                                                                                                                                                                                                                                                                                                                                                                                                                                                                                                                                                                                                                                                                                                                                                                                                                                                                                                                                                                                                                                                                              |
|                                                                |                                                                                                                                                                                                                                                                                                                                                                                                                                                                                                                                                                                                                                                                                                                                                                                                                                                                                                                                                                                                                                                                                                                                                                                                                                                                                                                                                                                                                                                                                                                                                                                                                                                                                                                                                                                                                                                                                                                                         |                                                                                                                                                                                                                                                                                                                                                                                                                                                                                                                                                                                                                                                                                                                                                                                                                                                                                                                                                                                                                                                                                                                                                                                                                                                                                                                                                                                                                                                                                                                                                                                                                                                                                                   | 8:31 a.m.                                                                                                                                                                                                                                                                                                                                                                                                                                                                                                                                                                                                                                                                                                                                                                                                                                                                                                                                                                                                                                                                                                                                                                                                                                                                                                                                                                                                                                                                                                                                                                                                                                                                                                                                                    |
|                                                                |                                                                                                                                                                                                                                                                                                                                                                                                                                                                                                                                                                                                                                                                                                                                                                                                                                                                                                                                                                                                                                                                                                                                                                                                                                                                                                                                                                                                                                                                                                                                                                                                                                                                                                                                                                                                                                                                                                                                         | Cossion                                                                                                                                                                                                                                                                                                                                                                                                                                                                                                                                                                                                                                                                                                                                                                                                                                                                                                                                                                                                                                                                                                                                                                                                                                                                                                                                                                                                                                                                                                                                                                                                                                                                                           |                                                                                                                                                                                                                                                                                                                                                                                                                                                                                                                                                                                                                                                                                                                                                                                                                                                                                                                                                                                                                                                                                                                                                                                                                                                                                                                                                                                                                                                                                                                                                                                                                                                                                                                                                              |
|                                                                |                                                                                                                                                                                                                                                                                                                                                                                                                                                                                                                                                                                                                                                                                                                                                                                                                                                                                                                                                                                                                                                                                                                                                                                                                                                                                                                                                                                                                                                                                                                                                                                                                                                                                                                                                                                                                                                                                                                                         |                                                                                                                                                                                                                                                                                                                                                                                                                                                                                                                                                                                                                                                                                                                                                                                                                                                                                                                                                                                                                                                                                                                                                                                                                                                                                                                                                                                                                                                                                                                                                                                                                                                                                                   |                                                                                                                                                                                                                                                                                                                                                                                                                                                                                                                                                                                                                                                                                                                                                                                                                                                                                                                                                                                                                                                                                                                                                                                                                                                                                                                                                                                                                                                                                                                                                                                                                                                                                                                                                              |
|                                                                |                                                                                                                                                                                                                                                                                                                                                                                                                                                                                                                                                                                                                                                                                                                                                                                                                                                                                                                                                                                                                                                                                                                                                                                                                                                                                                                                                                                                                                                                                                                                                                                                                                                                                                                                                                                                                                                                                                                                         |                                                                                                                                                                                                                                                                                                                                                                                                                                                                                                                                                                                                                                                                                                                                                                                                                                                                                                                                                                                                                                                                                                                                                                                                                                                                                                                                                                                                                                                                                                                                                                                                                                                                                                   |                                                                                                                                                                                                                                                                                                                                                                                                                                                                                                                                                                                                                                                                                                                                                                                                                                                                                                                                                                                                                                                                                                                                                                                                                                                                                                                                                                                                                                                                                                                                                                                                                                                                                                                                                              |
| Approval of Minutes: RFTA Board Meeting, September 14, 2017,   |                                                                                                                                                                                                                                                                                                                                                                                                                                                                                                                                                                                                                                                                                                                                                                                                                                                                                                                                                                                                                                                                                                                                                                                                                                                                                                                                                                                                                                                                                                                                                                                                                                                                                                                                                                                                                                                                                                                                         | Approve                                                                                                                                                                                                                                                                                                                                                                                                                                                                                                                                                                                                                                                                                                                                                                                                                                                                                                                                                                                                                                                                                                                                                                                                                                                                                                                                                                                                                                                                                                                                                                                                                                                                                           | 9:15 a.m.                                                                                                                                                                                                                                                                                                                                                                                                                                                                                                                                                                                                                                                                                                                                                                                                                                                                                                                                                                                                                                                                                                                                                                                                                                                                                                                                                                                                                                                                                                                                                                                                                                                                                                                                                    |
| page 3                                                         |                                                                                                                                                                                                                                                                                                                                                                                                                                                                                                                                                                                                                                                                                                                                                                                                                                                                                                                                                                                                                                                                                                                                                                                                                                                                                                                                                                                                                                                                                                                                                                                                                                                                                                                                                                                                                                                                                                                                         | ••                                                                                                                                                                                                                                                                                                                                                                                                                                                                                                                                                                                                                                                                                                                                                                                                                                                                                                                                                                                                                                                                                                                                                                                                                                                                                                                                                                                                                                                                                                                                                                                                                                                                                                |                                                                                                                                                                                                                                                                                                                                                                                                                                                                                                                                                                                                                                                                                                                                                                                                                                                                                                                                                                                                                                                                                                                                                                                                                                                                                                                                                                                                                                                                                                                                                                                                                                                                                                                                                              |
| Public Comment: Regarding items not on the Agenda (up to one   |                                                                                                                                                                                                                                                                                                                                                                                                                                                                                                                                                                                                                                                                                                                                                                                                                                                                                                                                                                                                                                                                                                                                                                                                                                                                                                                                                                                                                                                                                                                                                                                                                                                                                                                                                                                                                                                                                                                                         | Public Input                                                                                                                                                                                                                                                                                                                                                                                                                                                                                                                                                                                                                                                                                                                                                                                                                                                                                                                                                                                                                                                                                                                                                                                                                                                                                                                                                                                                                                                                                                                                                                                                                                                                                      | 9:20 a.m.                                                                                                                                                                                                                                                                                                                                                                                                                                                                                                                                                                                                                                                                                                                                                                                                                                                                                                                                                                                                                                                                                                                                                                                                                                                                                                                                                                                                                                                                                                                                                                                                                                                                                                                                                    |
|                                                                |                                                                                                                                                                                                                                                                                                                                                                                                                                                                                                                                                                                                                                                                                                                                                                                                                                                                                                                                                                                                                                                                                                                                                                                                                                                                                                                                                                                                                                                                                                                                                                                                                                                                                                                                                                                                                                                                                                                                         | - and input                                                                                                                                                                                                                                                                                                                                                                                                                                                                                                                                                                                                                                                                                                                                                                                                                                                                                                                                                                                                                                                                                                                                                                                                                                                                                                                                                                                                                                                                                                                                                                                                                                                                                       | 0.10 ann                                                                                                                                                                                                                                                                                                                                                                                                                                                                                                                                                                                                                                                                                                                                                                                                                                                                                                                                                                                                                                                                                                                                                                                                                                                                                                                                                                                                                                                                                                                                                                                                                                                                                                                                                     |
|                                                                |                                                                                                                                                                                                                                                                                                                                                                                                                                                                                                                                                                                                                                                                                                                                                                                                                                                                                                                                                                                                                                                                                                                                                                                                                                                                                                                                                                                                                                                                                                                                                                                                                                                                                                                                                                                                                                                                                                                                         |                                                                                                                                                                                                                                                                                                                                                                                                                                                                                                                                                                                                                                                                                                                                                                                                                                                                                                                                                                                                                                                                                                                                                                                                                                                                                                                                                                                                                                                                                                                                                                                                                                                                                                   |                                                                                                                                                                                                                                                                                                                                                                                                                                                                                                                                                                                                                                                                                                                                                                                                                                                                                                                                                                                                                                                                                                                                                                                                                                                                                                                                                                                                                                                                                                                                                                                                                                                                                                                                                              |
|                                                                |                                                                                                                                                                                                                                                                                                                                                                                                                                                                                                                                                                                                                                                                                                                                                                                                                                                                                                                                                                                                                                                                                                                                                                                                                                                                                                                                                                                                                                                                                                                                                                                                                                                                                                                                                                                                                                                                                                                                         |                                                                                                                                                                                                                                                                                                                                                                                                                                                                                                                                                                                                                                                                                                                                                                                                                                                                                                                                                                                                                                                                                                                                                                                                                                                                                                                                                                                                                                                                                                                                                                                                                                                                                                   |                                                                                                                                                                                                                                                                                                                                                                                                                                                                                                                                                                                                                                                                                                                                                                                                                                                                                                                                                                                                                                                                                                                                                                                                                                                                                                                                                                                                                                                                                                                                                                                                                                                                                                                                                              |
| Items Added to Agenda – Board Member Comments:                 | 4.3.3.C                                                                                                                                                                                                                                                                                                                                                                                                                                                                                                                                                                                                                                                                                                                                                                                                                                                                                                                                                                                                                                                                                                                                                                                                                                                                                                                                                                                                                                                                                                                                                                                                                                                                                                                                                                                                                                                                                                                                 | Comments                                                                                                                                                                                                                                                                                                                                                                                                                                                                                                                                                                                                                                                                                                                                                                                                                                                                                                                                                                                                                                                                                                                                                                                                                                                                                                                                                                                                                                                                                                                                                                                                                                                                                          | 9:30 a.m.                                                                                                                                                                                                                                                                                                                                                                                                                                                                                                                                                                                                                                                                                                                                                                                                                                                                                                                                                                                                                                                                                                                                                                                                                                                                                                                                                                                                                                                                                                                                                                                                                                                                                                                                                    |
| Consent Agenda:                                                | 2.8.11                                                                                                                                                                                                                                                                                                                                                                                                                                                                                                                                                                                                                                                                                                                                                                                                                                                                                                                                                                                                                                                                                                                                                                                                                                                                                                                                                                                                                                                                                                                                                                                                                                                                                                                                                                                                                                                                                                                                  | Approve                                                                                                                                                                                                                                                                                                                                                                                                                                                                                                                                                                                                                                                                                                                                                                                                                                                                                                                                                                                                                                                                                                                                                                                                                                                                                                                                                                                                                                                                                                                                                                                                                                                                                           | 9:40 a.m.                                                                                                                                                                                                                                                                                                                                                                                                                                                                                                                                                                                                                                                                                                                                                                                                                                                                                                                                                                                                                                                                                                                                                                                                                                                                                                                                                                                                                                                                                                                                                                                                                                                                                                                                                    |
|                                                                |                                                                                                                                                                                                                                                                                                                                                                                                                                                                                                                                                                                                                                                                                                                                                                                                                                                                                                                                                                                                                                                                                                                                                                                                                                                                                                                                                                                                                                                                                                                                                                                                                                                                                                                                                                                                                                                                                                                                         | 7.6610                                                                                                                                                                                                                                                                                                                                                                                                                                                                                                                                                                                                                                                                                                                                                                                                                                                                                                                                                                                                                                                                                                                                                                                                                                                                                                                                                                                                                                                                                                                                                                                                                                                                                            | 0.10 4                                                                                                                                                                                                                                                                                                                                                                                                                                                                                                                                                                                                                                                                                                                                                                                                                                                                                                                                                                                                                                                                                                                                                                                                                                                                                                                                                                                                                                                                                                                                                                                                                                                                                                                                                       |
|                                                                |                                                                                                                                                                                                                                                                                                                                                                                                                                                                                                                                                                                                                                                                                                                                                                                                                                                                                                                                                                                                                                                                                                                                                                                                                                                                                                                                                                                                                                                                                                                                                                                                                                                                                                                                                                                                                                                                                                                                         |                                                                                                                                                                                                                                                                                                                                                                                                                                                                                                                                                                                                                                                                                                                                                                                                                                                                                                                                                                                                                                                                                                                                                                                                                                                                                                                                                                                                                                                                                                                                                                                                                                                                                                   |                                                                                                                                                                                                                                                                                                                                                                                                                                                                                                                                                                                                                                                                                                                                                                                                                                                                                                                                                                                                                                                                                                                                                                                                                                                                                                                                                                                                                                                                                                                                                                                                                                                                                                                                                              |
| •                                                              |                                                                                                                                                                                                                                                                                                                                                                                                                                                                                                                                                                                                                                                                                                                                                                                                                                                                                                                                                                                                                                                                                                                                                                                                                                                                                                                                                                                                                                                                                                                                                                                                                                                                                                                                                                                                                                                                                                                                         |                                                                                                                                                                                                                                                                                                                                                                                                                                                                                                                                                                                                                                                                                                                                                                                                                                                                                                                                                                                                                                                                                                                                                                                                                                                                                                                                                                                                                                                                                                                                                                                                                                                                                                   |                                                                                                                                                                                                                                                                                                                                                                                                                                                                                                                                                                                                                                                                                                                                                                                                                                                                                                                                                                                                                                                                                                                                                                                                                                                                                                                                                                                                                                                                                                                                                                                                                                                                                                                                                              |
|                                                                |                                                                                                                                                                                                                                                                                                                                                                                                                                                                                                                                                                                                                                                                                                                                                                                                                                                                                                                                                                                                                                                                                                                                                                                                                                                                                                                                                                                                                                                                                                                                                                                                                                                                                                                                                                                                                                                                                                                                         |                                                                                                                                                                                                                                                                                                                                                                                                                                                                                                                                                                                                                                                                                                                                                                                                                                                                                                                                                                                                                                                                                                                                                                                                                                                                                                                                                                                                                                                                                                                                                                                                                                                                                                   |                                                                                                                                                                                                                                                                                                                                                                                                                                                                                                                                                                                                                                                                                                                                                                                                                                                                                                                                                                                                                                                                                                                                                                                                                                                                                                                                                                                                                                                                                                                                                                                                                                                                                                                                                              |
|                                                                |                                                                                                                                                                                                                                                                                                                                                                                                                                                                                                                                                                                                                                                                                                                                                                                                                                                                                                                                                                                                                                                                                                                                                                                                                                                                                                                                                                                                                                                                                                                                                                                                                                                                                                                                                                                                                                                                                                                                         |                                                                                                                                                                                                                                                                                                                                                                                                                                                                                                                                                                                                                                                                                                                                                                                                                                                                                                                                                                                                                                                                                                                                                                                                                                                                                                                                                                                                                                                                                                                                                                                                                                                                                                   |                                                                                                                                                                                                                                                                                                                                                                                                                                                                                                                                                                                                                                                                                                                                                                                                                                                                                                                                                                                                                                                                                                                                                                                                                                                                                                                                                                                                                                                                                                                                                                                                                                                                                                                                                              |
|                                                                |                                                                                                                                                                                                                                                                                                                                                                                                                                                                                                                                                                                                                                                                                                                                                                                                                                                                                                                                                                                                                                                                                                                                                                                                                                                                                                                                                                                                                                                                                                                                                                                                                                                                                                                                                                                                                                                                                                                                         |                                                                                                                                                                                                                                                                                                                                                                                                                                                                                                                                                                                                                                                                                                                                                                                                                                                                                                                                                                                                                                                                                                                                                                                                                                                                                                                                                                                                                                                                                                                                                                                                                                                                                                   |                                                                                                                                                                                                                                                                                                                                                                                                                                                                                                                                                                                                                                                                                                                                                                                                                                                                                                                                                                                                                                                                                                                                                                                                                                                                                                                                                                                                                                                                                                                                                                                                                                                                                                                                                              |
|                                                                |                                                                                                                                                                                                                                                                                                                                                                                                                                                                                                                                                                                                                                                                                                                                                                                                                                                                                                                                                                                                                                                                                                                                                                                                                                                                                                                                                                                                                                                                                                                                                                                                                                                                                                                                                                                                                                                                                                                                         |                                                                                                                                                                                                                                                                                                                                                                                                                                                                                                                                                                                                                                                                                                                                                                                                                                                                                                                                                                                                                                                                                                                                                                                                                                                                                                                                                                                                                                                                                                                                                                                                                                                                                                   |                                                                                                                                                                                                                                                                                                                                                                                                                                                                                                                                                                                                                                                                                                                                                                                                                                                                                                                                                                                                                                                                                                                                                                                                                                                                                                                                                                                                                                                                                                                                                                                                                                                                                                                                                              |
|                                                                |                                                                                                                                                                                                                                                                                                                                                                                                                                                                                                                                                                                                                                                                                                                                                                                                                                                                                                                                                                                                                                                                                                                                                                                                                                                                                                                                                                                                                                                                                                                                                                                                                                                                                                                                                                                                                                                                                                                                         |                                                                                                                                                                                                                                                                                                                                                                                                                                                                                                                                                                                                                                                                                                                                                                                                                                                                                                                                                                                                                                                                                                                                                                                                                                                                                                                                                                                                                                                                                                                                                                                                                                                                                                   |                                                                                                                                                                                                                                                                                                                                                                                                                                                                                                                                                                                                                                                                                                                                                                                                                                                                                                                                                                                                                                                                                                                                                                                                                                                                                                                                                                                                                                                                                                                                                                                                                                                                                                                                                              |
|                                                                | 2.3.7                                                                                                                                                                                                                                                                                                                                                                                                                                                                                                                                                                                                                                                                                                                                                                                                                                                                                                                                                                                                                                                                                                                                                                                                                                                                                                                                                                                                                                                                                                                                                                                                                                                                                                                                                                                                                                                                                                                                   |                                                                                                                                                                                                                                                                                                                                                                                                                                                                                                                                                                                                                                                                                                                                                                                                                                                                                                                                                                                                                                                                                                                                                                                                                                                                                                                                                                                                                                                                                                                                                                                                                                                                                                   |                                                                                                                                                                                                                                                                                                                                                                                                                                                                                                                                                                                                                                                                                                                                                                                                                                                                                                                                                                                                                                                                                                                                                                                                                                                                                                                                                                                                                                                                                                                                                                                                                                                                                                                                                              |
|                                                                |                                                                                                                                                                                                                                                                                                                                                                                                                                                                                                                                                                                                                                                                                                                                                                                                                                                                                                                                                                                                                                                                                                                                                                                                                                                                                                                                                                                                                                                                                                                                                                                                                                                                                                                                                                                                                                                                                                                                         |                                                                                                                                                                                                                                                                                                                                                                                                                                                                                                                                                                                                                                                                                                                                                                                                                                                                                                                                                                                                                                                                                                                                                                                                                                                                                                                                                                                                                                                                                                                                                                                                                                                                                                   |                                                                                                                                                                                                                                                                                                                                                                                                                                                                                                                                                                                                                                                                                                                                                                                                                                                                                                                                                                                                                                                                                                                                                                                                                                                                                                                                                                                                                                                                                                                                                                                                                                                                                                                                                              |
|                                                                |                                                                                                                                                                                                                                                                                                                                                                                                                                                                                                                                                                                                                                                                                                                                                                                                                                                                                                                                                                                                                                                                                                                                                                                                                                                                                                                                                                                                                                                                                                                                                                                                                                                                                                                                                                                                                                                                                                                                         |                                                                                                                                                                                                                                                                                                                                                                                                                                                                                                                                                                                                                                                                                                                                                                                                                                                                                                                                                                                                                                                                                                                                                                                                                                                                                                                                                                                                                                                                                                                                                                                                                                                                                                   |                                                                                                                                                                                                                                                                                                                                                                                                                                                                                                                                                                                                                                                                                                                                                                                                                                                                                                                                                                                                                                                                                                                                                                                                                                                                                                                                                                                                                                                                                                                                                                                                                                                                                                                                                              |
|                                                                |                                                                                                                                                                                                                                                                                                                                                                                                                                                                                                                                                                                                                                                                                                                                                                                                                                                                                                                                                                                                                                                                                                                                                                                                                                                                                                                                                                                                                                                                                                                                                                                                                                                                                                                                                                                                                                                                                                                                         |                                                                                                                                                                                                                                                                                                                                                                                                                                                                                                                                                                                                                                                                                                                                                                                                                                                                                                                                                                                                                                                                                                                                                                                                                                                                                                                                                                                                                                                                                                                                                                                                                                                                                                   |                                                                                                                                                                                                                                                                                                                                                                                                                                                                                                                                                                                                                                                                                                                                                                                                                                                                                                                                                                                                                                                                                                                                                                                                                                                                                                                                                                                                                                                                                                                                                                                                                                                                                                                                                              |
|                                                                |                                                                                                                                                                                                                                                                                                                                                                                                                                                                                                                                                                                                                                                                                                                                                                                                                                                                                                                                                                                                                                                                                                                                                                                                                                                                                                                                                                                                                                                                                                                                                                                                                                                                                                                                                                                                                                                                                                                                         |                                                                                                                                                                                                                                                                                                                                                                                                                                                                                                                                                                                                                                                                                                                                                                                                                                                                                                                                                                                                                                                                                                                                                                                                                                                                                                                                                                                                                                                                                                                                                                                                                                                                                                   |                                                                                                                                                                                                                                                                                                                                                                                                                                                                                                                                                                                                                                                                                                                                                                                                                                                                                                                                                                                                                                                                                                                                                                                                                                                                                                                                                                                                                                                                                                                                                                                                                                                                                                                                                              |
|                                                                |                                                                                                                                                                                                                                                                                                                                                                                                                                                                                                                                                                                                                                                                                                                                                                                                                                                                                                                                                                                                                                                                                                                                                                                                                                                                                                                                                                                                                                                                                                                                                                                                                                                                                                                                                                                                                                                                                                                                         |                                                                                                                                                                                                                                                                                                                                                                                                                                                                                                                                                                                                                                                                                                                                                                                                                                                                                                                                                                                                                                                                                                                                                                                                                                                                                                                                                                                                                                                                                                                                                                                                                                                                                                   |                                                                                                                                                                                                                                                                                                                                                                                                                                                                                                                                                                                                                                                                                                                                                                                                                                                                                                                                                                                                                                                                                                                                                                                                                                                                                                                                                                                                                                                                                                                                                                                                                                                                                                                                                              |
| Planner, <i>page 19</i>                                        |                                                                                                                                                                                                                                                                                                                                                                                                                                                                                                                                                                                                                                                                                                                                                                                                                                                                                                                                                                                                                                                                                                                                                                                                                                                                                                                                                                                                                                                                                                                                                                                                                                                                                                                                                                                                                                                                                                                                         |                                                                                                                                                                                                                                                                                                                                                                                                                                                                                                                                                                                                                                                                                                                                                                                                                                                                                                                                                                                                                                                                                                                                                                                                                                                                                                                                                                                                                                                                                                                                                                                                                                                                                                   |                                                                                                                                                                                                                                                                                                                                                                                                                                                                                                                                                                                                                                                                                                                                                                                                                                                                                                                                                                                                                                                                                                                                                                                                                                                                                                                                                                                                                                                                                                                                                                                                                                                                                                                                                              |
| Procontation/Action Itoma:                                     |                                                                                                                                                                                                                                                                                                                                                                                                                                                                                                                                                                                                                                                                                                                                                                                                                                                                                                                                                                                                                                                                                                                                                                                                                                                                                                                                                                                                                                                                                                                                                                                                                                                                                                                                                                                                                                                                                                                                         |                                                                                                                                                                                                                                                                                                                                                                                                                                                                                                                                                                                                                                                                                                                                                                                                                                                                                                                                                                                                                                                                                                                                                                                                                                                                                                                                                                                                                                                                                                                                                                                                                                                                                                   |                                                                                                                                                                                                                                                                                                                                                                                                                                                                                                                                                                                                                                                                                                                                                                                                                                                                                                                                                                                                                                                                                                                                                                                                                                                                                                                                                                                                                                                                                                                                                                                                                                                                                                                                                              |
|                                                                | 425                                                                                                                                                                                                                                                                                                                                                                                                                                                                                                                                                                                                                                                                                                                                                                                                                                                                                                                                                                                                                                                                                                                                                                                                                                                                                                                                                                                                                                                                                                                                                                                                                                                                                                                                                                                                                                                                                                                                     | Discussion/                                                                                                                                                                                                                                                                                                                                                                                                                                                                                                                                                                                                                                                                                                                                                                                                                                                                                                                                                                                                                                                                                                                                                                                                                                                                                                                                                                                                                                                                                                                                                                                                                                                                                       | 9:45 a.m.                                                                                                                                                                                                                                                                                                                                                                                                                                                                                                                                                                                                                                                                                                                                                                                                                                                                                                                                                                                                                                                                                                                                                                                                                                                                                                                                                                                                                                                                                                                                                                                                                                                                                                                                                    |
|                                                                | 4.2.3                                                                                                                                                                                                                                                                                                                                                                                                                                                                                                                                                                                                                                                                                                                                                                                                                                                                                                                                                                                                                                                                                                                                                                                                                                                                                                                                                                                                                                                                                                                                                                                                                                                                                                                                                                                                                                                                                                                                   |                                                                                                                                                                                                                                                                                                                                                                                                                                                                                                                                                                                                                                                                                                                                                                                                                                                                                                                                                                                                                                                                                                                                                                                                                                                                                                                                                                                                                                                                                                                                                                                                                                                                                                   | 3.43 d.111.                                                                                                                                                                                                                                                                                                                                                                                                                                                                                                                                                                                                                                                                                                                                                                                                                                                                                                                                                                                                                                                                                                                                                                                                                                                                                                                                                                                                                                                                                                                                                                                                                                                                                                                                                  |
|                                                                | 1.1.C                                                                                                                                                                                                                                                                                                                                                                                                                                                                                                                                                                                                                                                                                                                                                                                                                                                                                                                                                                                                                                                                                                                                                                                                                                                                                                                                                                                                                                                                                                                                                                                                                                                                                                                                                                                                                                                                                                                                   |                                                                                                                                                                                                                                                                                                                                                                                                                                                                                                                                                                                                                                                                                                                                                                                                                                                                                                                                                                                                                                                                                                                                                                                                                                                                                                                                                                                                                                                                                                                                                                                                                                                                                                   | 10:15 a.m.                                                                                                                                                                                                                                                                                                                                                                                                                                                                                                                                                                                                                                                                                                                                                                                                                                                                                                                                                                                                                                                                                                                                                                                                                                                                                                                                                                                                                                                                                                                                                                                                                                                                                                                                                   |
| Blankenship, CEO, <i>page 38</i>                               |                                                                                                                                                                                                                                                                                                                                                                                                                                                                                                                                                                                                                                                                                                                                                                                                                                                                                                                                                                                                                                                                                                                                                                                                                                                                                                                                                                                                                                                                                                                                                                                                                                                                                                                                                                                                                                                                                                                                         | Direction                                                                                                                                                                                                                                                                                                                                                                                                                                                                                                                                                                                                                                                                                                                                                                                                                                                                                                                                                                                                                                                                                                                                                                                                                                                                                                                                                                                                                                                                                                                                                                                                                                                                                         |                                                                                                                                                                                                                                                                                                                                                                                                                                                                                                                                                                                                                                                                                                                                                                                                                                                                                                                                                                                                                                                                                                                                                                                                                                                                                                                                                                                                                                                                                                                                                                                                                                                                                                                                                              |
| C. ITSP – Board Retreat Follow-Up – Ralph Trapani, PTG, pg. 40 | 4.2.5                                                                                                                                                                                                                                                                                                                                                                                                                                                                                                                                                                                                                                                                                                                                                                                                                                                                                                                                                                                                                                                                                                                                                                                                                                                                                                                                                                                                                                                                                                                                                                                                                                                                                                                                                                                                                                                                                                                                   | Discussion/<br>Direction                                                                                                                                                                                                                                                                                                                                                                                                                                                                                                                                                                                                                                                                                                                                                                                                                                                                                                                                                                                                                                                                                                                                                                                                                                                                                                                                                                                                                                                                                                                                                                                                                                                                          | 10:45 a.m.                                                                                                                                                                                                                                                                                                                                                                                                                                                                                                                                                                                                                                                                                                                                                                                                                                                                                                                                                                                                                                                                                                                                                                                                                                                                                                                                                                                                                                                                                                                                                                                                                                                                                                                                                   |
| (Agenda Continued on Next Page)                                |                                                                                                                                                                                                                                                                                                                                                                                                                                                                                                                                                                                                                                                                                                                                                                                                                                                                                                                                                                                                                                                                                                                                                                                                                                                                                                                                                                                                                                                                                                                                                                                                                                                                                                                                                                                                                                                                                                                                         |                                                                                                                                                                                                                                                                                                                                                                                                                                                                                                                                                                                                                                                                                                                                                                                                                                                                                                                                                                                                                                                                                                                                                                                                                                                                                                                                                                                                                                                                                                                                                                                                                                                                                                   |                                                                                                                                                                                                                                                                                                                                                                                                                                                                                                                                                                                                                                                                                                                                                                                                                                                                                                                                                                                                                                                                                                                                                                                                                                                                                                                                                                                                                                                                                                                                                                                                                                                                                                                                                              |
| (Agenua Continueu on Next Fage)                                |                                                                                                                                                                                                                                                                                                                                                                                                                                                                                                                                                                                                                                                                                                                                                                                                                                                                                                                                                                                                                                                                                                                                                                                                                                                                                                                                                                                                                                                                                                                                                                                                                                                                                                                                                                                                                                                                                                                                         |                                                                                                                                                                                                                                                                                                                                                                                                                                                                                                                                                                                                                                                                                                                                                                                                                                                                                                                                                                                                                                                                                                                                                                                                                                                                                                                                                                                                                                                                                                                                                                                                                                                                                                   |                                                                                                                                                                                                                                                                                                                                                                                                                                                                                                                                                                                                                                                                                                                                                                                                                                                                                                                                                                                                                                                                                                                                                                                                                                                                                                                                                                                                                                                                                                                                                                                                                                                                                                                                                              |
|                                                                |                                                                                                                                                                                                                                                                                                                                                                                                                                                                                                                                                                                                                                                                                                                                                                                                                                                                                                                                                                                                                                                                                                                                                                                                                                                                                                                                                                                                                                                                                                                                                                                                                                                                                                                                                                                                                                                                                                                                         |                                                                                                                                                                                                                                                                                                                                                                                                                                                                                                                                                                                                                                                                                                                                                                                                                                                                                                                                                                                                                                                                                                                                                                                                                                                                                                                                                                                                                                                                                                                                                                                                                                                                                                   |                                                                                                                                                                                                                                                                                                                                                                                                                                                                                                                                                                                                                                                                                                                                                                                                                                                                                                                                                                                                                                                                                                                                                                                                                                                                                                                                                                                                                                                                                                                                                                                                                                                                                                                                                              |
|                                                                | <ul> <li>Executive Session:</li> <li>Paul Taddune, General Counsel: One Matter: Pursuant to C.R.S. 24-6-402 (4)(e)(I); determining positions that may be subject to negotiations: developing strategy for negotiations and instructing negotiators; and 24-6-402 (4)(a); the purchase, acquisition, lease, transfer, or sale of any real, personal or other property interests: Glenwood Springs 8<sup>th</sup> Street IGA/Easement Amendments</li> <li>Approval of Minutes: RFTA Board Meeting, September 14, 2017, page 3</li> <li>Public Comment: Regarding items not on the Agenda (up to one hour will be allotted if necessary, however, comments will be limited to three minutes per person)</li> <li>Items Added to Agenda – Board Member Comments:</li> <li>Consent Agenda:</li> <li>A. Resolution 2017-10: Authorization to Submit Application for USDOT TIGER IX Grant for the RFTA Regional Transit Center (GMF) – David Johnson, Director of Planning, page 7</li> <li>B. Authorization for RFTA Chair to Sign Letter of Support for Glenwood Springs' TIGER Grant Application – Dan Blankenship, CEO, page 10</li> <li>C. Great Outdoors Colorado/Department of Natural Resources Grant Local Match Authorization – Dan Blankenship, CEO, p. 14</li> <li>D. Aspen River Valley Ranch Lot B North &amp; Lot 8B South – Bargain &amp; Sale Deed Exchange – Angela Henderson, Assistant Director of Project Management and Facilities Operations, page 15</li> <li>E. Authorization for RFTA to Provide Local Grant Match for a Great Outdoors Colorado Planning Grant Application Being Submitted by the Town of Carbondale – Jason White, Assistant Planner, page 19</li> <li>Presentation/Action Items:</li> <li>A. Presentation of Second Draft of 2018 RFTA Budget – Michael Yang, CFAO, page 21</li> <li>B. Glenwood Springs 8<sup>th</sup> Street IGA/Easement Amendments – Dan Blankenship, CEO, page 38</li> </ul> | Executive Session:         Paul Taddune, General Counsel: One Matter: Pursuant to C.R.S.         24-6-402 (4)(e)(1); determining positions that may be subject to negotiations: developing strategy for negotiations and instructing negotiators; and 24-6-402 (4)(a); the purchase, acquisition, lease, transfer, or sale of any real, personal or other property interests:         Glenwood Springs 8 <sup>th</sup> Street IGA/Easement Amendments         Approval of Minutes:         RFTA Board Meeting, September 14, 2017, page 3         Public Comment: Regarding items not on the Agenda (up to one hour will be allotted if necessary, however, comments will be limited to three minutes per person)         Items Added to Agenda – Board Member Comments:       4.3.3.C         Consent Agenda:       2.8.11         A. Resolution 2017-10: Authorization to Submit Application for USDOT TIGER IX Grant for the RFTA Regional Transit Center (GMF) – David Johnson, Director of Planning, page 7       B.         B. Authorization for RFTA Chair to Sign Letter of Support for Glenwood Springs' TIGER Grant Application – Dan Blankenship, CEO, page 10       C.         C. Great Outdoors Colorado/Department of Natural Resources Grant Local Match Authorization – Dan Blankenship, CEO, page 10       2.3.7         B. Authorization for RFTA to Provide Local Grant Match for a Great Outdoors Colorado Planning Grant Application Being Submitted by the Town of Carbondale – Jason White, Assistant Director of Project Management and Facilities Operations, page 15       2.3.7         B. Authorization for RFTA to Provide Local Grant Match for a Great Outdoors Co | Executive Session:         Paul Taddune, General Counsel: One Matter: Pursuant to C.R.S. 24-6-402 (4)(e)(1); determining positions that may be subject to negotiations: developing strategy for negotiations and instructing negotiators; and 24-6-402 (4)(a); the purchase, acquisition, lease, transfer, or sale of any real, personal or other property interests: Glenwood Springs 8 <sup>th</sup> Street IGA/Easement Amendments         Approval of Minutes:       RFTA Board Meeting, September 14, 2017, page 3         Public Comment: Regarding items not on the Agenda (up to one hour will be allotted if necessary, however, comments will be limited to three minutes per person)       Public Input         Items Added to Agenda – Board Member Comments:       4.3.3.C       Comments         Consent Agenda:       2.8.11       Approve         A. Resolution 2017-10: Authorization to Submit Application for USDOT TIGER IX Grant for the RFTA Regional Transit Center (GMF) – David Johnson, Director of Planning, page 7       B. Authorization for RTA Chair to Sign Letter of Support for Glenwood Springs' TIGER Grant Application – Dan Blankenship, CEO, p. 14       C. Great Outdoors Colorado/Department of Natural Resources Grant Local Match Authorization – Dan Blankenship, CEO, p. 14         D. Aspen River Valley Ranch Lot B North & Lot 8B South- Bargain Submitted by the Town of Carbondale – Jason White, Assistant Planner, page 19       2.3.7         Presentation of Second Draft of 2018 RFTA Budget – Michael       4.2.5       Discussion/ Direction         R authorization of RFTA to Provide Local Grant Match for a Great Outdoors Colorado Planning Grant Application Being Submitted by the Town of C |