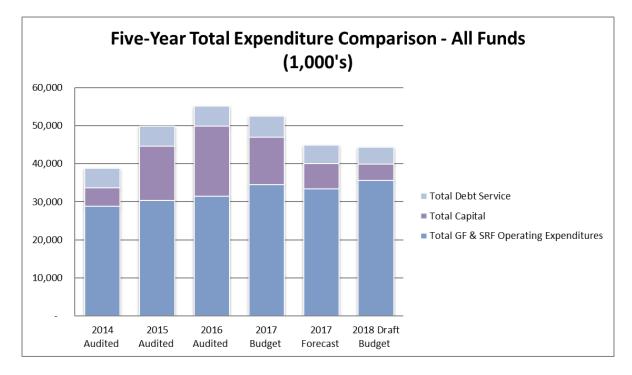

d Hogback bus service will remain the same at \$20,000.
- Other income primarily consists of employee housing rental revenue in the General Fund, vehicle
  registration fees in the Bus Stop/Park & Ride Special Revenue Fund, and credits from the Federal
  Government representing a reimbursement on a portion of the interest paid on the Series 2009B Build
  America Bonds and Series 2012A and 2013A Qualified Energy Conservation Bonds in the Debt Service
  Fund.
  - Assumes year-round employee housing rental revenue will remain the same.
  - Assumes vehicle registration fees will remain the same.
  - Assumes a 6.6% sequestration rate on refundable credits applicable to the Authority's Build America Bonds and the Qualified Energy Conservation Bonds. The sequestration rate is subject to change.



|                                 |           |           |           |           |           |           | 18/17 Bu   | Idget |
|---------------------------------|-----------|-----------|-----------|-----------|-----------|-----------|------------|-------|
|                                 | 2014      | 2015      | 2016      | 2017      | 2017      | 2018      |            |       |
| Expenditures (in thousands)     | Audited   | Audited   | Audited   | Budget    | Forecast  | Budget    | \$ Dif     | % Dif |
| Fuel                            | \$ 1,914  | \$ 1,717  | \$ 1,347  | \$ 1,408  | \$ 1,065  | \$ 1,452  | \$ 44      | 3%    |
| Transit Maintenance             | 3,737     | 4,376     | 4,288     | 4,471     | 4,093     | 4,674     | 204        | 5%    |
| Transit Operations