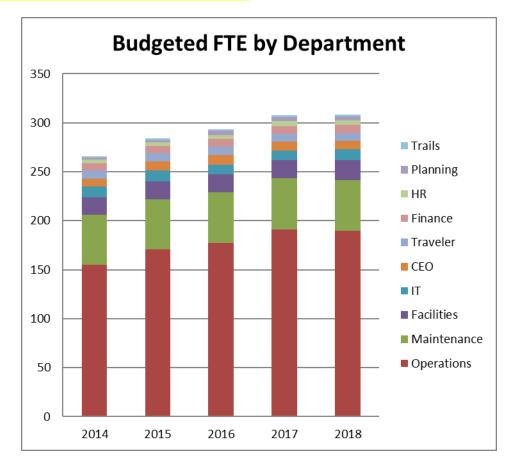

## ROARING FORK TRANSPORTATION AUTHORITY BOARD OF DIRECTORS MEETING AGENDA

*TIME:* 8:30 a.m. – 11:45 a.m., Thursday, October 12, 2017 *Usual Location:* Town Hall (Room 1), 511 Colorado, Carbondale, CO

| Agenda Item                                                    | Policy                                                                                                                                                                                                                                                                                                                                                                                                                                                                                                                                                                                                                                                                                                                                                                                                                                                                                                                                                                                                                                                                                                                                                                                                                                                                                                                                                                                                                                                                                                                                                                                                                                                                                                                                                                                                                                                                                                                                  | Plirnoco                                                                                                                                                                                                                                                                                                                                                                                                                                                                                                                                                                                                                                                                                                                                                                                                                                                                                                                                                                                                                                                                                                                                                                                                                                                                                                                                                                                                                                                                                                                                                                                                                                                                                          |                                                                                                                                                                                                                                                                                                                                                                                                                                                                                                                                                                                                                                                                                                                                                                                                                                                                                                                                                                                                                                                                                                                                                                                                                                                                                                                                                                                                                                                                                                                                                                                                                                                                                                                                                              |
|----------------------------------------------------------------|-----------------------------------------------------------------------------------------------------------------------------------------------------------------------------------------------------------------------------------------------------------------------------------------------------------------------------------------------------------------------------------------------------------------------------------------------------------------------------------------------------------------------------------------------------------------------------------------------------------------------------------------------------------------------------------------------------------------------------------------------------------------------------------------------------------------------------------------------------------------------------------------------------------------------------------------------------------------------------------------------------------------------------------------------------------------------------------------------------------------------------------------------------------------------------------------------------------------------------------------------------------------------------------------------------------------------------------------------------------------------------------------------------------------------------------------------------------------------------------------------------------------------------------------------------------------------------------------------------------------------------------------------------------------------------------------------------------------------------------------------------------------------------------------------------------------------------------------------------------------------------------------------------------------------------------------|---------------------------------------------------------------------------------------------------------------------------------------------------------------------------------------------------------------------------------------------------------------------------------------------------------------------------------------------------------------------------------------------------------------------------------------------------------------------------------------------------------------------------------------------------------------------------------------------------------------------------------------------------------------------------------------------------------------------------------------------------------------------------------------------------------------------------------------------------------------------------------------------------------------------------------------------------------------------------------------------------------------------------------------------------------------------------------------------------------------------------------------------------------------------------------------------------------------------------------------------------------------------------------------------------------------------------------------------------------------------------------------------------------------------------------------------------------------------------------------------------------------------------------------------------------------------------------------------------------------------------------------------------------------------------------------------------|--------------------------------------------------------------------------------------------------------------------------------------------------------------------------------------------------------------------------------------------------------------------------------------------------------------------------------------------------------------------------------------------------------------------------------------------------------------------------------------------------------------------------------------------------------------------------------------------------------------------------------------------------------------------------------------------------------------------------------------------------------------------------------------------------------------------------------------------------------------------------------------------------------------------------------------------------------------------------------------------------------------------------------------------------------------------------------------------------------------------------------------------------------------------------------------------------------------------------------------------------------------------------------------------------------------------------------------------------------------------------------------------------------------------------------------------------------------------------------------------------------------------------------------------------------------------------------------------------------------------------------------------------------------------------------------------------------------------------------------------------------------|
|                                                                |                                                                                                                                                                                                                                                                                                                                                                                                                                                                                                                                                                                                                                                                                                                                                                                                                                                                                                                                                                                                                                                                                                                                                                                                                                                                                                                                                                                                                                                                                                                                                                                                                                                                                                                                                                                                                                                                                                                                         | Purpose                                                                                                                                                                                                                                                                                                                                                                                                                                                                                                                                                                                                                                                                                                                                                                                                                                                                                                                                                                                                                                                                                                                                                                                                                                                                                                                                                                                                                                                                                                                                                                                                                                                                                           | Est. Time                                                                                                                                                                                                                                                                                                                                                                                                                                                                                                                                                                                                                                                                                                                                                                                                                                                                                                                                                                                                                                                                                                                                                                                                                                                                                                                                                                                                                                                                                                                                                                                                                                                                                                                                                    |
| Call to Order / Roll Call:                                     |                                                                                                                                                                                                                                                                                                                                                                                                                                                                                                                                                                                                                                                                                                                                                                                                                                                                                                                                                                                                                                                                                                                                                                                                                                                                                                                                                                                                                                                                                                                                                                                                                                                                                                                                                                                                                                                                                                                                         | Quorum                                                                                                                                                                                                                                                                                                                                                                                                                                                                                                                                                                                                                                                                                                                                                                                                                                                                                                                                                                                                                                                                                                                                                                                                                                                                                                                                                                                                                                                                                                                                                                                                                                                                                            | 8:30 a.m.                                                                                                                                                                                                                                                                                                                                                                                                                                                                                                                                                                                                                                                                                                                                                                                                                                                                                                                                                                                                                                                                                                                                                                                                                                                                                                                                                                                                                                                                                                                                                                                                                                                                                                                                                    |
|                                                                |                                                                                                                                                                                                                                                                                                                                                                                                                                                                                                                                                                                                                                                                                                                                                                                                                                                                                                                                                                                                                                                                                                                                                                                                                                                                                                                                                                                                                                                                                                                                                                                                                                                                                                                                                                                                                                                                                                                                         |                                                                                                                                                                                                                                                                                                                                                                                                                                                                                                                                                                                                                                                                                                                                                                                                                                                                                                                                                                                                                                                                                                                                                                                                                                                                                                                                                                                                                                                                                                                                                                                                                                                                                                   |                                                                                                                                                                                                                                                                                                                                                                                                                                                                                                                                                                                                                                                                                                                                                                                                                                                                                                                                                                                                                                                                                                                                                                                                                                                                                                                                                                                                                                                                                                                                                                                                                                                                                                                                                              |
|                                                                |                                                                                                                                                                                                                                                                                                                                                                                                                                                                                                                                                                                                                                                                                                                                                                                                                                                                                                                                                                                                                                                                                                                                                                                                                                                                                                                                                                                                                                                                                                                                                                                                                                                                                                                                                                                                                                                                                                                                         |                                                                                                                                                                                                                                                                                                                                                                                                                                                                                                                                                                                                                                                                                                                                                                                                                                                                                                                                                                                                                                                                                                                                                                                                                                                                                                                                                                                                                                                                                                                                                                                                                                                                                                   |                                                                                                                                                                                                                                                                                                                                                                                                                                                                                                                                                                                                                                                                                                                                                                                                                                                                                                                                                                                                                                                                                                                                                                                                                                                                                                                                                                                                                                                                                                                                                                                                                                                                                                                                                              |
|                                                                |                                                                                                                                                                                                                                                                                                                                                                                                                                                                                                                                                                                                                                                                                                                                                                                                                                                                                                                                                                                                                                                                                                                                                                                                                                                                                                                                                                                                                                                                                                                                                                                                                                                                                                                                                                                                                                                                                                                                         |                                                                                                                                                                                                                                                                                                                                                                                                                                                                                                                                                                                                                                                                                                                                                                                                                                                                                                                                                                                                                                                                                                                                                                                                                                                                                                                                                                                                                                                                                                                                                                                                                                                                                                   |                                                                                                                                                                                                                                                                                                                                                                                                                                                                                                                                                                                                                                                                                                                                                                                                                                                                                                                                                                                                                                                                                                                                                                                                                                                                                                                                                                                                                                                                                                                                                                                                                                                                                                                                                              |
|                                                                |                                                                                                                                                                                                                                                                                                                                                                                                                                                                                                                                                                                                                                                                                                                                                                                                                                                                                                                                                                                                                                                                                                                                                                                                                                                                                                                                                                                                                                                                                                                                                                                                                                                                                                                                                                                                                                                                                                                                         | Executive                                                                                                                                                                                                                                                                                                                                                                                                                                                                                                                                                                                                                                                                                                                                                                                                                                                                                                                                                                                                                                                                                                                                                                                                                                                                                                                                                                                                                                                                                                                                                                                                                                                                                         |                                                                                                                                                                                                                                                                                                                                                                                                                                                                                                                                                                                                                                                                                                                                                                                                                                                                                                                                                                                                                                                                                                                                                                                                                                                                                                                                                                                                                                                                                                                                                                                                                                                                                                                                                              |
|                                                                |                                                                                                                                                                                                                                                                                                                                                                                                                                                                                                                                                                                                                                                                                                                                                                                                                                                                                                                                                                                                                                                                                                                                                                                                                                                                                                                                                                                                                                                                                                                                                                                                                                                                                                                                                                                                                                                                                                                                         |                                                                                                                                                                                                                                                                                                                                                                                                                                                                                                                                                                                                                                                                                                                                                                                                                                                                                                                                                                                                                                                                                                                                                                                                                                                                                                                                                                                                                                                                                                                                                                                                                                                                                                   | 8:31 a.m.                                                                                                                                                                                                                                                                                                                                                                                                                                                                                                                                                                                                                                                                                                                                                                                                                                                                                                                                                                                                                                                                                                                                                                                                                                                                                                                                                                                                                                                                                                                                                                                                                                                                                                                                                    |
|                                                                |                                                                                                                                                                                                                                                                                                                                                                                                                                                                                                                                                                                                                                                                                                                                                                                                                                                                                                                                                                                                                                                                                                                                                                                                                                                                                                                                                                                                                                                                                                                                                                                                                                                                                                                                                                                                                                                                                                                                         | Cossion                                                                                                                                                                                                                                                                                                                                                                                                                                                                                                                                                                                                                                                                                                                                                                                                                                                                                                                                                                                                                                                                                                                                                                                                                                                                                                                                                                                                                                                                                                                                                                                                                                                                                           |                                                                                                                                                                                                                                                                                                                                                                                                                                                                                                                                                                                                                                                                                                                                                                                                                                                                                                                                                                                                                                                                                                                                                                                                                                                                                                                                                                                                                                                                                                                                                                                                                                                                                                                                                              |
|                                                                |                                                                                                                                                                                                                                                                                                                                                                                                                                                                                                                                                                                                                                                                                                                                                                                                                                                                                                                                                                                                                                                                                                                                                                                                                                                                                                                                                                                                                                                                                                                                                                                                                                                                                                                                                                                                                                                                                                                                         |                                                                                                                                                                                                                                                                                                                                                                                                                                                                                                                                                                                                                                                                                                                                                                                                                                                                                                                                                                                                                                                                                                                                                                                                                                                                                                                                                                                                                                                                                                                                                                                                                                                                                                   |                                                                                                                                                                                                                                                                                                                                                                                                                                                                                                                                                                                                                                                                                                                                                                                                                                                                                                                                                                                                                                                                                                                                                                                                                                                                                                                                                                                                                                                                                                                                                                                                                                                                                                                                                              |
|                                                                |                                                                                                                                                                                                                                                                                                                                                                                                                                                                                                                                                                                                                                                                                                                                                                                                                                                                                                                                                                                                                                                                                                                                                                                                                                                                                                                                                                                                                                                                                                                                                                                                                                                                                                                                                                                                                                                                                                                                         |                                                                                                                                                                                                                                                                                                                                                                                                                                                                                                                                                                                                                                                                                                                                                                                                                                                                                                                                                                                                                                                                                                                                                                                                                                                                                                                                                                                                                                                                                                                                                                                                                                                                                                   |                                                                                                                                                                                                                                                                                                                                                                                                                                                                                                                                                                                                                                                                                                                                                                                                                                                                                                                                                                                                                                                                                                                                                                                                                                                                                                                                                                                                                                                                                                                                                                                                                                                                                                                                                              |
| Approval of Minutes: RFTA Board Meeting, September 14, 2017,   |                                                                                                                                                                                                                                                                                                                                                                                                                                                                                                                                                                                                                                                                                                                                                                                                                                                                                                                                                                                                                                                                                                                                                                                                                                                                                                                                                                                                                                                                                                                                                                                                                                                                                                                                                                                                                                                                                                                                         | Approve                                                                                                                                                                                                                                                                                                                                                                                                                                                                                                                                                                                                                                                                                                                                                                                                                                                                                                                                                                                                                                                                                                                                                                                                                                                                                                                                                                                                                                                                                                                                                                                                                                                                                           | 9:15 a.m.                                                                                                                                                                                                                                                                                                                                                                                                                                                                                                                                                                                                                                                                                                                                                                                                                                                                                                                                                                                                                                                                                                                                                                                                                                                                                                                                                                                                                                                                                                                                                                                                                                                                                                                                                    |
| page 3                                                         |                                                                                                                                                                                                                                                                                                                                                                                                                                                                                                                                                                                                                                                                                                                                                                                                                                                                                                                                                                                                                                                                                                                                                                                                                                                                                                                                                                                                                                                                                                                                                                                                                                                                                                                                                                                                                                                                                                                                         | ••                                                                                                                                                                                                                                                                                                                                                                                                                                                                                                                                                                                                                                                                                                                                                                                                                                                                                                                                                                                                                                                                                                                                                                                                                                                                                                                                                                                                                                                                                                                                                                                                                                                                                                |                                                                                                                                                                                                                                                                                                                                                                                                                                                                                                                                                                                                                                                                                                                                                                                                                                                                                                                                                                                                                                                                                                                                                                                                                                                                                                                                                                                                                                                                                                                                                                                                                                                                                                                                                              |
| Public Comment: Regarding items not on the Agenda (up to one   |                                                                                                                                                                                                                                                                                                                                                                                                                                                                                                                                                                                                                                                                                                                                                                                                                                                                                                                                                                                                                                                                                                                                                                                                                                                                                                                                                                                                                                                                                                                                                                                                                                                                                                                                                                                                                                                                                                                                         | Public Input                                                                                                                                                                                                                                                                                                                                                                                                                                                                                                                                                                                                                                                                                                                                                                                                                                                                                                                                                                                                                                                                                                                                                                                                                                                                                                                                                                                                                                                                                                                                                                                                                                                                                      | 9:20 a.m.                                                                                                                                                                                                                                                                                                                                                                                                                                                                                                                                                                                                                                                                                                                                                                                                                                                                                                                                                                                                                                                                                                                                                                                                                                                                                                                                                                                                                                                                                                                                                                                                                                                                                                                                                    |
|                                                                |                                                                                                                                                                                                                                                                                                                                                                                                                                                                                                                                                                                                                                                                                                                                                                                                                                                                                                                                                                                                                                                                                                                                                                                                                                                                                                                                                                                                                                                                                                                                                                                                                                                                                                                                                                                                                                                                                                                                         | - and input                                                                                                                                                                                                                                                                                                                                                                                                                                                                                                                                                                                                                                                                                                                                                                                                                                                                                                                                                                                                                                                                                                                                                                                                                                                                                                                                                                                                                                                                                                                                                                                                                                                                                       | 0.10 ann                                                                                                                                                                                                                                                                                                                                                                                                                                                                                                                                                                                                                                                                                                                                                                                                                                                                                                                                                                                                                                                                                                                                                                                                                                                                                                                                                                                                                                                                                                                                                                                                                                                                                                                                                     |
|                                                                |                                                                                                                                                                                                                                                                                                                                                                                                                                                                                                                                                                                                                                                                                                                                                                                                                                                                                                                                                                                                                                                                                                                                                                                                                                                                                                                                                                                                                                                                                                                                                                                                                                                                                                                                                                                                                                                                                                                                         |                                                                                                                                                                                                                                                                                                                                                                                                                                                                                                                                                                                                                                                                                                                                                                                                                                                                                                                                                                                                                                                                                                                                                                                                                                                                                                                                                                                                                                                                                                                                                                                                                                                                                                   |                                                                                                                                                                                                                                                                                                                                                                                                                                                                                                                                                                                                                                                                                                                                                                                                                                                                                                                                                                                                                                                                                                                                                                                                                                                                                                                                                                                                                                                                                                                                                                                                                                                                                                                                                              |
|                                                                |                                                                                                                                                                                                                                                                                                                                                                                                                                                                                                                                                                                                                                                                                                                                                                                                                                                                                                                                                                                                                                                                                                                                                                                                                                                                                                                                                                                                                                                                                                                                                                                                                                                                                                                                                                                                                                                                                                                                         |                                                                                                                                                                                                                                                                                                                                                                                                                                                                                                                                                                                                                                                                                                                                                                                                                                                                                                                                                                                                                                                                                                                                                                                                                                                                                                                                                                                                                                                                                                                                                                                                                                                                                                   |                                                                                                                                                                                                                                                                                                                                                                                                                                                                                                                                                                                                                                                                                                                                                                                                                                                                                                                                                                                                                                                                                                                                                                                                                                                                                                                                                                                                                                                                                                                                                                                                                                                                                                                                                              |
| Items Added to Agenda – Board Member Comments:                 | 4.3.3.C                                                                                                                                                                                                                                                                                                                                                                                                                                                                                                                                                                                                                                                                                                                                                                                                                                                                                                                                                                                                                                                                                                                                                                                                                                                                                                                                                                                                                                                                                                                                                                                                                                                                                                                                                                                                                                                                                                                                 | Comments                                                                                                                                                                                                                                                                                                                                                                                                                                                                                                                                                                                                                                                                                                                                                                                                                                                                                                                                                                                                                                                                                                                                                                                                                                                                                                                                                                                                                                                                                                                                                                                                                                                                                          | 9:30 a.m.                                                                                                                                                                                                                                                                                                                                                                                                                                                                                                                                                                                                                                                                                                                                                                                                                                                                                                                                                                                                                                                                                                                                                                                                                                                                                                                                                                                                                                                                                                                                                                                                                                                                                                                                                    |
| Consent Agenda:                                                | 2.8.11                                                                                                                                                                                                                                                                                                                                                                                                                                                                                                                                                                                                                                                                                                                                                                                                                                                                                                                                                                                                                                                                                                                                                                                                                                                                                                                                                                                                                                                                                                                                                                                                                                                                                                                                                                                                                                                                                                                                  | Approve                                                                                                                                                                                                                                                                                                                                                                                                                                                                                                                                                                                                                                                                                                                                                                                                                                                                                                                                                                                                                                                                                                                                                                                                                                                                                                                                                                                                                                                                                                                                                                                                                                                                                           | 9:40 a.m.                                                                                                                                                                                                                                                                                                                                                                                                                                                                                                                                                                                                                                                                                                                                                                                                                                                                                                                                                                                                                                                                                                                                                                                                                                                                                                                                                                                                                                                                                                                                                                                                                                                                                                                                                    |
|                                                                |                                                                                                                                                                                                                                                                                                                                                                                                                                                                                                                                                                                                                                                                                                                                                                                                                                                                                                                                                                                                                                                                                                                                                                                                                                                                                                                                                                                                                                                                                                                                                                                                                                                                                                                                                                                                                                                                                                                                         | 7.6610                                                                                                                                                                                                                                                                                                                                                                                                                                                                                                                                                                                                                                                                                                                                                                                                                                                                                                                                                                                                                                                                                                                                                                                                                                                                                                                                                                                                                                                                                                                                                                                                                                                                                            | 0.10 4                                                                                                                                                                                                                                                                                                                                                                                                                                                                                                                                                                                                                                                                                                                                                                                                                                                                                                                                                                                                                                                                                                                                                                                                                                                                                                                                                                                                                                                                                                                                                                                                                                                                                                                                                       |
|                                                                |                                                                                                                                                                                                                                                                                                                                                                                                                                                                                                                                                                                                                                                                                                                                                                                                                                                                                                                                                                                                                                                                                                                                                                                                                                                                                                                                                                                                                                                                                                                                                                                                                                                                                                                                                                                                                                                                                                                                         |                                                                                                                                                                                                                                                                                                                                                                                                                                                                                                                                                                                                                                                                                                                                                                                                                                                                                                                                                                                                                                                                                                                                                                                                                                                                                                                                                                                                                                                                                                                                                                                                                                                                                                   |                                                                                                                                                                                                                                                                                                                                                                                                                                                                                                                                                                                                                                                                                                                                                                                                                                                                                                                                                                                                                                                                                                                                                                                                                                                                                                                                                                                                                                                                                                                                                                                                                                                                                                                                                              |
| •                                                              |                                                                                                                                                                                                                                                                                                                                                                                                                                                                                                                                                                                                                                                                                                                                                                                                                                                                                                                                                                                                                                                                                                                                                                                                                                                                                                                                                                                                                                                                                                                                                                                                                                                                                                                                                                                                                                                                                                                                         |                                                                                                                                                                                                                                                                                                                                                                                                                                                                                                                                                                                                                                                                                                                                                                                                                                                                                                                                                                                                                                                                                                                                                                                                                                                                                                                                                                                                                                                                                                                                                                                                                                                                                                   |                                                                                                                                                                                                                                                                                                                                                                                                                                                                                                                                                                                                                                                                                                                                                                                                                                                                                                                                                                                                                                                                                                                                                                                                                                                                                                                                                                                                                                                                                                                                                                                                                                                                                                                                                              |
|                                                                |                                                                                                                                                                                                                                                                                                                                                                                                                                                                                                                                                                                                                                                                                                                                                                                                                                                                                                                                                                                                                                                                                                                                                                                                                                                                                                                                                                                                                                                                                                                                                                                                                                                                                                                                                                                                                                                                                                                                         |                                                                                                                                                                                                                                                                                                                                                                                                                                                                                                                                                                                                                                                                                                                                                                                                                                                                                                                                                                                                                                                                                                                                                                                                                                                                                                                                                                                                                                                                                                                                                                                                                                                                                                   |                                                                                                                                                                                                                                                                                                                                                                                                                                                                                                                                                                                                                                                                                                                                                                                                                                                                                                                                                                                                                                                                                                                                                                                                                                                                                                                                                                                                                                                                                                                                                                                                                                                                                                                                                              |
|                                                                |                                                                                                                                                                                                                                                                                                                                                                                                                                                                                                                                                                                                                                                                                                                                                                                                                                                                                                                                                                                                                                                                                                                                                                                                                                                                                                                                                                                                                                                                                                                                                                                                                                                                                                                                                                                                                                                                                                                                         |                                                                                                                                                                                                                                                                                                                                                                                                                                                                                                                                                                                                                                                                                                                                                                                                                                                                                                                                                                                                                                                                                                                                                                                                                                                                                                                                                                                                                                                                                                                                                                                                                                                                                                   |                                                                                                                                                                                                                                                                                                                                                                                                                                                                                                                                                                                                                                                                                                                                                                                                                                                                                                                                                                                                                                                                                                                                                                                                                                                                                                                                                                                                                                                                                                                                                                                                                                                                                                                                                              |
|                                                                |                                                                                                                                                                                                                                                                                                                                                                                                                                                                                                                                                                                                                                                                                                                                                                                                                                                                                                                                                                                                                                                                                                                                                                                                                                                                                                                                                                                                                                                                                                                                                                                                                                                                                                                                                                                                                                                                                                                                         |                                                                                                                                                                                                                                                                                                                                                                                                                                                                                                                                                                                                                                                                                                                                                                                                                                                                                                                                                                                                                                                                                                                                                                                                                                                                                                                                                                                                                                                                                                                                                                                                                                                                                                   |                                                                                                                                                                                                                                                                                                                                                                                                                                                                                                                                                                                                                                                                                                                                                                                                                                                                                                                                                                                                                                                                                                                                                                                                                                                                                                                                                                                                                                                                                                                                                                                                                                                                                                                                                              |
|                                                                |                                                                                                                                                                                                                                                                                                                                                                                                                                                                                                                                                                                                                                                                                                                                                                                                                                                                                                                                                                                                                                                                                                                                                                                                                                                                                                                                                                                                                                                                                                                                                                                                                                                                                                                                                                                                                                                                                                                                         |                                                                                                                                                                                                                                                                                                                                                                                                                                                                                                                                                                                                                                                                                                                                                                                                                                                                                                                                                                                                                                                                                                                                                                                                                                                                                                                                                                                                                                                                                                                                                                                                                                                                                                   |                                                                                                                                                                                                                                                                                                                                                                                                                                                                                                                                                                                                                                                                                                                                                                                                                                                                                                                                                                                                                                                                                                                                                                                                                                                                                                                                                                                                                                                                                                                                                                                                                                                                                                                                                              |
|                                                                |                                                                                                                                                                                                                                                                                                                                                                                                                                                                                                                                                                                                                                                                                                                                                                                                                                                                                                                                                                                                                                                                                                                                                                                                                                                                                                                                                                                                                                                                                                                                                                                                                                                                                                                                                                                                                                                                                                                                         |                                                                                                                                                                                                                                                                                                                                                                                                                                                                                                                                                                                                                                                                                                                                                                                                                                                                                                                                                                                                                                                                                                                                                                                                                                                                                                                                                                                                                                                                                                                                                                                                                                                                                                   |                                                                                                                                                                                                                                                                                                                                                                                                                                                                                                                                                                                                                                                                                                                                                                                                                                                                                                                                                                                                                                                                                                                                                                                                                                                                                                                                                                                                                                                                                                                                                                                                                                                                                                                                                              |
|                                                                | 2.3.7                                                                                                                                                                                                                                                                                                                                                                                                                                                                                                                                                                                                                                                                                                                                                                                                                                                                                                                                                                                                                                                                                                                                                                                                                                                                                                                                                                                                                                                                                                                                                                                                                                                                                                                                                                                                                                                                                                                                   |                                                                                                                                                                                                                                                                                                                                                                                                                                                                                                                                                                                                                                                                                                                                                                                                                                                                                                                                                                                                                                                                                                                                                                                                                                                                                                                                                                                                                                                                                                                                                                                                                                                                                                   |                                                                                                                                                                                                                                                                                                                                                                                                                                                                                                                                                                                                                                                                                                                                                                                                                                                                                                                                                                                                                                                                                                                                                                                                                                                                                                                                                                                                                                                                                                                                                                                                                                                                                                                                                              |
|                                                                |                                                                                                                                                                                                                                                                                                                                                                                                                                                                                                                                                                                                                                                                                                                                                                                                                                                                                                                                                                                                                                                                                                                                                                                                                                                                                                                                                                                                                                                                                                                                                                                                                                                                                                                                                                                                                                                                                                                                         |                                                                                                                                                                                                                                                                                                                                                                                                                                                                                                                                                                                                                                                                                                                                                                                                                                                                                                                                                                                                                                                                                                                                                                                                                                                                                                                                                                                                                                                                                                                                                                                                                                                                                                   |                                                                                                                                                                                                                                                                                                                                                                                                                                                                                                                                                                                                                                                                                                                                                                                                                                                                                                                                                                                                                                                                                                                                                                                                                                                                                                                                                                                                                                                                                                                                                                                                                                                                                                                                                              |
|                                                                |                                                                                                                                                                                                                                                                                                                                                                                                                                                                                                                                                                                                                                                                                                                                                                                                                                                                                                                                                                                                                                                                                                                                                                                                                                                                                                                                                                                                                                                                                                                                                                                                                                                                                                                                                                                                                                                                                                                                         |                                                                                                                                                                                                                                                                                                                                                                                                                                                                                                                                                                                                                                                                                                                                                                                                                                                                                                                                                                                                                                                                                                                                                                                                                                                                                                                                                                                                                                                                                                                                                                                                                                                                                                   |                                                                                                                                                                                                                                                                                                                                                                                                                                                                                                                                                                                                                                                                                                                                                                                                                                                                                                                                                                                                                                                                                                                                                                                                                                                                                                                                                                                                                                                                                                                                                                                                                                                                                                                                                              |
|                                                                |                                                                                                                                                                                                                                                                                                                                                                                                                                                                                                                                                                                                                                                                                                                                                                                                                                                                                                                                                                                                                                                                                                                                                                                                                                                                                                                                                                                                                                                                                                                                                                                                                                                                                                                                                                                                                                                                                                                                         |                                                                                                                                                                                                                                                                                                                                                                                                                                                                                                                                                                                                                                                                                                                                                                                                                                                                                                                                                                                                                                                                                                                                                                                                                                                                                                                                                                                                                                                                                                                                                                                                                                                                                                   |                                                                                                                                                                                                                                                                                                                                                                                                                                                                                                                                                                                                                                                                                                                                                                                                                                                                                                                                                                                                                                                                                                                                                                                                                                                                                                                                                                                                                                                                                                                                                                                                                                                                                                                                                              |
|                                                                |                                                                                                                                                                                                                                                                                                                                                                                                                                                                                                                                                                                                                                                                                                                                                                                                                                                                                                                                                                                                                                                                                                                                                                                                                                                                                                                                                                                                                                                                                                                                                                                                                                                                                                                                                                                                                                                                                                                                         |                                                                                                                                                                                                                                                                                                                                                                                                                                                                                                                                                                                                                                                                                                                                                                                                                                                                                                                                                                                                                                                                                                                                                                                                                                                                                                                                                                                                                                                                                                                                                                                                                                                                                                   |                                                                                                                                                                                                                                                                                                                                                                                                                                                                                                                                                                                                                                                                                                                                                                                                                                                                                                                                                                                                                                                                                                                                                                                                                                                                                                                                                                                                                                                                                                                                                                                                                                                                                                                                                              |
|                                                                |                                                                                                                                                                                                                                                                                                                                                                                                                                                                                                                                                                                                                                                                                                                                                                                                                                                                                                                                                                                                                                                                                                                                                                                                                                                                                                                                                                                                                                                                                                                                                                                                                                                                                                                                                                                                                                                                                                                                         |                                                                                                                                                                                                                                                                                                                                                                                                                                                                                                                                                                                                                                                                                                                                                                                                                                                                                                                                                                                                                                                                                                                                                                                                                                                                                                                                                                                                                                                                                                                                                                                                                                                                                                   |                                                                                                                                                                                                                                                                                                                                                                                                                                                                                                                                                                                                                                                                                                                                                                                                                                                                                                                                                                                                                                                                                                                                                                                                                                                                                                                                                                                                                                                                                                                                                                                                                                                                                                                                                              |
| Planner, <i>page 19</i>                                        |                                                                                                                                                                                                                                                                                                                                                                                                                                                                                                                                                                                                                                                                                                                                                                                                                                                                                                                                                                                                                                                                                                                                                                                                                                                                                                                                                                                                                                                                                                                                                                                                                                                                                                                                                                                                                                                                                                                                         |                                                                                                                                                                                                                                                                                                                                                                                                                                                                                                                                                                                                                                                                                                                                                                                                                                                                                                                                                                                                                                                                                                                                                                                                                                                                                                                                                                                                                                                                                                                                                                                                                                                                                                   |                                                                                                                                                                                                                                                                                                                                                                                                                                                                                                                                                                                                                                                                                                                                                                                                                                                                                                                                                                                                                                                                                                                                                                                                                                                                                                                                                                                                                                                                                                                                                                                                                                                                                                                                                              |
| Procontation/Action Itoma:                                     |                                                                                                                                                                                                                                                                                                                                                                                                                                                                                                                                                                                                                                                                                                                                                                                                                                                                                                                                                                                                                                                                                                                                                                                                                                                                                                                                                                                                                                                                                                                                                                                                                                                                                                                                                                                                                                                                                                                                         |                                                                                                                                                                                                                                                                                                                                                                                                                                                                                                                                                                                                                                                                                                                                                                                                                                                                                                                                                                                                                                                                                                                                                                                                                                                                                                                                                                                                                                                                                                                                                                                                                                                                                                   |                                                                                                                                                                                                                                                                                                                                                                                                                                                                                                                                                                                                                                                                                                                                                                                                                                                                                                                                                                                                                                                                                                                                                                                                                                                                                                                                                                                                                                                                                                                                                                                                                                                                                                                                                              |
|                                                                | 425                                                                                                                                                                                                                                                                                                                                                                                                                                                                                                                                                                                                                                                                                                                                                                                                                                                                                                                                                                                                                                                                                                                                                                                                                                                                                                                                                                                                                                                                                                                                                                                                                                                                                                                                                                                                                                                                                                                                     | Discussion/                                                                                                                                                                                                                                                                                                                                                                                                                                                                                                                                                                                                                                                                                                                                                                                                                                                                                                                                                                                                                                                                                                                                                                                                                                                                                                                                                                                                                                                                                                                                                                                                                                                                                       | 9:45 a.m.                                                                                                                                                                                                                                                                                                                                                                                                                                                                                                                                                                                                                                                                                                                                                                                                                                                                                                                                                                                                                                                                                                                                                                                                                                                                                                                                                                                                                                                                                                                                                                                                                                                                                                                                                    |
|                                                                | 4.2.3                                                                                                                                                                                                                                                                                                                                                                                                                                                                                                                                                                                                                                                                                                                                                                                                                                                                                                                                                                                                                                                                                                                                                                                                                                                                                                                                                                                                                                                                                                                                                                                                                                                                                                                                                                                                                                                                                                                                   |                                                                                                                                                                                                                                                                                                                                                                                                                                                                                                                                                                                                                                                                                                                                                                                                                                                                                                                                                                                                                                                                                                                                                                                                                                                                                                                                                                                                                                                                                                                                                                                                                                                                                                   | 3.43 d.111.                                                                                                                                                                                                                                                                                                                                                                                                                                                                                                                                                                                                                                                                                                                                                                                                                                                                                                                                                                                                                                                                                                                                                                                                                                                                                                                                                                                                                                                                                                                                                                                                                                                                                                                                                  |
|                                                                | 1.1.C                                                                                                                                                                                                                                                                                                                                                                                                                                                                                                                                                                                                                                                                                                                                                                                                                                                                                                                                                                                                                                                                                                                                                                                                                                                                                                                                                                                                                                                                                                                                                                                                                                                                                                                                                                                                                                                                                                                                   |                                                                                                                                                                                                                                                                                                                                                                                                                                                                                                                                                                                                                                                                                                                                                                                                                                                                                                                                                                                                                                                                                                                                                                                                                                                                                                                                                                                                                                                                                                                                                                                                                                                                                                   | 10:15 a.m.                                                                                                                                                                                                                                                                                                                                                                                                                                                                                                                                                                                                                                                                                                                                                                                                                                                                                                                                                                                                                                                                                                                                                                                                                                                                                                                                                                                                                                                                                                                                                                                                                                                                                                                                                   |
| Blankenship, CEO, <i>page 38</i>                               |                                                                                                                                                                                                                                                                                                                                                                                                                                                                                                                                                                                                                                                                                                                                                                                                                                                                                                                                                                                                                                                                                                                                                                                                                                                                                                                                                                                                                                                                                                                                                                                                                                                                                                                                                                                                                                                                                                                                         | Direction                                                                                                                                                                                                                                                                                                                                                                                                                                                                                                                                                                                                                                                                                                                                                                                                                                                                                                                                                                                                                                                                                                                                                                                                                                                                                                                                                                                                                                                                                                                                                                                                                                                                                         |                                                                                                                                                                                                                                                                                                                                                                                                                                                                                                                                                                                                                                                                                                                                                                                                                                                                                                                                                                                                                                                                                                                                                                                                                                                                                                                                                                                                                                                                                                                                                                                                                                                                                                                                                              |
| C. ITSP – Board Retreat Follow-Up – Ralph Trapani, PTG, pg. 40 | 4.2.5                                                                                                                                                                                                                                                                                                                                                                                                                                                                                                                                                                                                                                                                                                                                                                                                                                                                                                                                                                                                                                                                                                                                                                                                                                                                                                                                                                                                                                                                                                                                                                                                                                                                                                                                                                                                                                                                                                                                   | Discussion/<br>Direction                                                                                                                                                                                                                                                                                                                                                                                                                                                                                                                                                                                                                                                                                                                                                                                                                                                                                                                                                                                                                                                                                                                                                                                                                                                                                                                                                                                                                                                                                                                                                                                                                                                                          | 10:45 a.m.                                                                                                                                                                                                                                                                                                                                                                                                                                                                                                                                                                                                                                                                                                                                                                                                                                                                                                                                                                                                                                                                                                                                                                                                                                                                                                                                                                                                                                                                                                                                                                                                                                                                                                                                                   |
| (Agenda Continued on Next Page)                                |                                                                                                                                                                                                                                                                                                                                                                                                                                                                                                                                                                                                                                                                                                                                                                                                                                                                                                                                                                                                                                                                                                                                                                                                                                                                                                                                                                                                                                                                                                                                                                                                                                                                                                                                                                                                                                                                                                                                         |                                                                                                                                                                                                                                                                                                                                                                                                                                                                                                                                                                                                                                                                                                                                                                                                                                                                                                                                                                                                                                                                                                                                                                                                                                                                                                                                                                                                                                                                                                                                                                                                                                                                                                   |                                                                                                                                                                                                                                                                                                                                                                                                                                                                                                                                                                                                                                                                                                                                                                                                                                                                                                                                                                                                                                                                                                                                                                                                                                                                                                                                                                                                                                                                                                                                                                                                                                                                                                                                                              |
| (Agenua Continueu on Next Fage)                                |                                                                                                                                                                                                                                                                                                                                                                                                                                                                                                                                                                                                                                                                                                                                                                                                                                                                                                                                                                                                                                                                                                                                                                                                                                                                                                                                                                                                                                                                                                                                                                                                                                                                                                                                                                                                                                                                                                                                         |                                                                                                                                                                                                                                                                                                                                                                                                                                                                                                                                                                                                                                                                                                                                                                                                                                                                                                                                                                                                                                                                                                                                                                                                                                                                                                                                                                                                                                                                                                                                                                                                                                                                                                   |                                                                                                                                                                                                                                                                                                                                                                                                                                                                                                                                                                                                                                                                                                                                                                                                                                                                                                                                                                                                                                                                                                                                                                                                                                                                                                                                                                                                                                                                                                                                                                                                                                                                                                                                                              |
|                                                                |                                                                                                                                                                                                                                                                                                                                                                                                                                                                                                                                                                                                                                                                                                                                                                                                                                                                                                                                                                                                                                                                                                                                                                                                                                                                                                                                                                                                                                                                                                                                                                                                                                                                                                                                                                                                                                                                                                                                         |                                                                                                                                                                                                                                                                                                                                                                                                                                                                                                                                                                                                                                                                                                                                                                                                                                                                                                                                                                                                                                                                                                                                                                                                                                                                                                                                                                                                                                                                                                                                                                                                                                                                                                   |                                                                                                                                                                                                                                                                                                                                                                                                                                                                                                                                                                                                                                                                                                                                                                                                                                                                                                                                                                                                                                                                                                                                                                                                                                                                                                                                                                                                                                                                                                                                                                                                                                                                                                                                                              |
|                                                                | <ul> <li>Executive Session:</li> <li>Paul Taddune, General Counsel: One Matter: Pursuant to C.R.S. 24-6-402 (4)(e)(I); determining positions that may be subject to negotiations: developing strategy for negotiations and instructing negotiators; and 24-6-402 (4)(a); the purchase, acquisition, lease, transfer, or sale of any real, personal or other property interests: Glenwood Springs 8<sup>th</sup> Street IGA/Easement Amendments</li> <li>Approval of Minutes: RFTA Board Meeting, September 14, 2017, page 3</li> <li>Public Comment: Regarding items not on the Agenda (up to one hour will be allotted if necessary, however, comments will be limited to three minutes per person)</li> <li>Items Added to Agenda – Board Member Comments:</li> <li>Consent Agenda:</li> <li>A. Resolution 2017-10: Authorization to Submit Application for USDOT TIGER IX Grant for the RFTA Regional Transit Center (GMF) – David Johnson, Director of Planning, page 7</li> <li>B. Authorization for RFTA Chair to Sign Letter of Support for Glenwood Springs' TIGER Grant Application – Dan Blankenship, CEO, page 10</li> <li>C. Great Outdoors Colorado/Department of Natural Resources Grant Local Match Authorization – Dan Blankenship, CEO, p. 14</li> <li>D. Aspen River Valley Ranch Lot B North &amp; Lot 8B South – Bargain &amp; Sale Deed Exchange – Angela Henderson, Assistant Director of Project Management and Facilities Operations, page 15</li> <li>E. Authorization for RFTA to Provide Local Grant Match for a Great Outdoors Colorado Planning Grant Application Being Submitted by the Town of Carbondale – Jason White, Assistant Planner, page 19</li> <li>Presentation/Action Items:</li> <li>A. Presentation of Second Draft of 2018 RFTA Budget – Michael Yang, CFAO, page 21</li> <li>B. Glenwood Springs 8<sup>th</sup> Street IGA/Easement Amendments – Dan Blankenship, CEO, page 38</li> </ul> | Executive Session:         Paul Taddune, General Counsel: One Matter: Pursuant to C.R.S.         24-6-402 (4)(e)(1); determining positions that may be subject to negotiations: developing strategy for negotiations and instructing negotiators; and 24-6-402 (4)(a); the purchase, acquisition, lease, transfer, or sale of any real, personal or other property interests:         Glenwood Springs 8 <sup>th</sup> Street IGA/Easement Amendments         Approval of Minutes:         RFTA Board Meeting, September 14, 2017, page 3         Public Comment: Regarding items not on the Agenda (up to one hour will be allotted if necessary, however, comments will be limited to three minutes per person)         Items Added to Agenda – Board Member Comments:       4.3.3.C         Consent Agenda:       2.8.11         A. Resolution 2017-10: Authorization to Submit Application for USDOT TIGER IX Grant for the RFTA Regional Transit Center (GMF) – David Johnson, Director of Planning, page 7       B.         B. Authorization for RFTA Chair to Sign Letter of Support for Glenwood Springs' TIGER Grant Application – Dan Blankenship, CEO, page 10       C.         C. Great Outdoors Colorado/Department of Natural Resources Grant Local Match Authorization – Dan Blankenship, CEO, page 10       2.3.7         B. Authorization for RFTA to Provide Local Grant Match for a Great Outdoors Colorado Planning Grant Application Being Submitted by the Town of Carbondale – Jason White, Assistant Director of Project Management and Facilities Operations, page 15       2.3.7         B. Authorization for RFTA to Provide Local Grant Match for a Great Outdoors Co | Executive Session:         Paul Taddune, General Counsel: One Matter: Pursuant to C.R.S. 24-6-402 (4)(e)(1); determining positions that may be subject to negotiations: developing strategy for negotiations and instructing negotiators; and 24-6-402 (4)(a); the purchase, acquisition, lease, transfer, or sale of any real, personal or other property interests: Glenwood Springs 8 <sup>th</sup> Street IGA/Easement Amendments         Approval of Minutes:       RFTA Board Meeting, September 14, 2017, page 3         Public Comment: Regarding items not on the Agenda (up to one hour will be allotted if necessary, however, comments will be limited to three minutes per person)       Public Input         Items Added to Agenda – Board Member Comments:       4.3.3.C       Comments         Consent Agenda:       2.8.11       Approve         A. Resolution 2017-10: Authorization to Submit Application for USDOT TIGER IX Grant for the RFTA Regional Transit Center (GMF) – David Johnson, Director of Planning, page 7       B. Authorization for RTA Chair to Sign Letter of Support for Glenwood Springs' TIGER Grant Application – Dan Blankenship, CEO, p. 14       C. Great Outdoors Colorado/Department of Natural Resources Grant Local Match Authorization – Dan Blankenship, CEO, p. 14         D. Aspen River Valley Ranch Lot B North & Lot 8B South- Bargain Submitted by the Town of Carbondale – Jason White, Assistant Planner, page 19       2.3.7         Presentation of Second Draft of 2018 RFTA Budget – Michael       4.2.5       Discussion/ Direction         R authorization of RFTA to Provide Local Grant Match for a Great Outdoors Colorado Planning Grant Application Being Submitted by the Town of C |