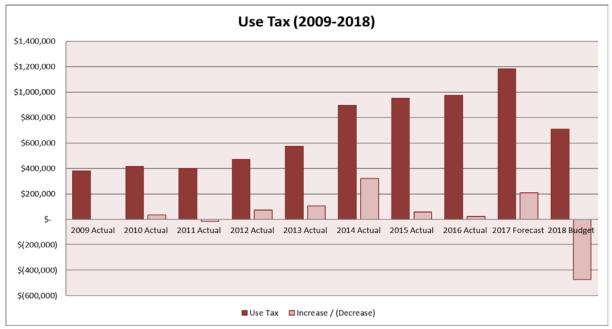

| \$ 44,203 | \$ 44,736 | \$ 44,115 | \$ (88)   | 0%    |



• Sales Tax revenues are dedicated taxes collected from member jurisdictions based on intergovernmental agreements. The chart below shows preliminary estimates by jurisdiction:

| Member Jurisdictions | 2018 % Increase |
|----------------------|-----------------|
| Aspen                | 3.0%            |
| Basalt               | 2.5%            |
| Carbondale           | 2.0%            |
| Glenwood Springs     | 2.0%            |
| Eagle County         | 2.0%            |
| New Castle           | 3.0%            |
| Pitkin County        | 2.4%            |
| Snowmass Village     | 3.0%            |

 Jurisdictions remain cautiously optimistic with their estimates as the rate of growth has decreased over the past few years:





- Service contract revenues are for contracted transit services which are billed monthly based on miles and hours by route. The Authority has service contract agreements with the Aspen Skiing Company, the City of Aspen, the City of Glenwood Springs and Garfield County (Travelers Program);
  - The Authority estimated hours and miles by route for each service contract agreement and calculated costs in accordance with each service contract agreement.
- Operating revenues reflect transit fares collected primarily on regional routes traveling on Highway 82 and the I-70 Corridor as well as fares related to the Maroon Bells service;
  - o 2.0% increase in transit fares as a result of anticipated increase in ridership
  - At this time, there is no upward fare adjustment planned for 2018.

- The