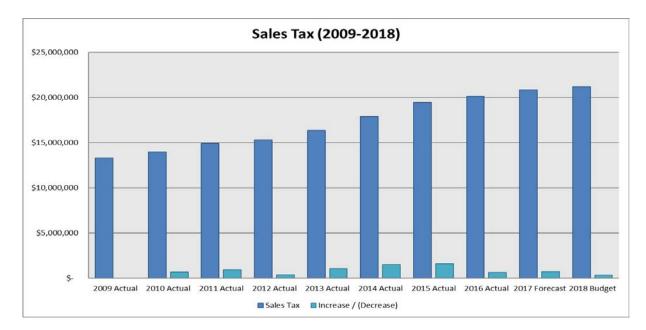

63 | \$ 44,203 | \$ 44,736 | \$ 44,115 | \$ (88)   | 0%    |



• Sales Tax revenues are dedicated taxes collected from member jurisdictions based on intergovernmental agreements. The chart below shows preliminary estimates by jurisdiction:

| Member Jurisdictions | 2018 % Increase |
|----------------------|-----------------|
| Aspen                | 3.0%            |
| Basalt               | 2.5%            |
| Carbondale           | 2.0%            |
| Glenwood Springs     | 2.0%            |
| Eagle County         | 2.0%            |
| New Castle           | 3.0%            |
| Pitkin County        | 2.4%            |
| Snowmass Village     | 3.0%            |

 Jurisdictions remain cautiously optimistic with their estimates as the rate of growth has decreased over the past few years:





- Service contract revenues are for contracted transit services which are billed monthly based on miles and hours by route. The Authority has service contract agreements with the Aspen Skiing Company, the City of Aspen, the City of Glenwood Springs and Garfield County (Travelers Program);
  - The Authority estimated hours and miles by route for each service contract agreement and calculated costs in accordance with each service contract agreement.
- Operating revenues reflect transit fares collected primarily on regional routes traveling on Highway 82 and the I-70 Corridor as well as fares related to the Maroon Bells service;
  - o 2.0% increase in transit fares as a result of anticipated increase in ridership
  - At this time, there is no upward fare adjustment planned for 2018.

- Th