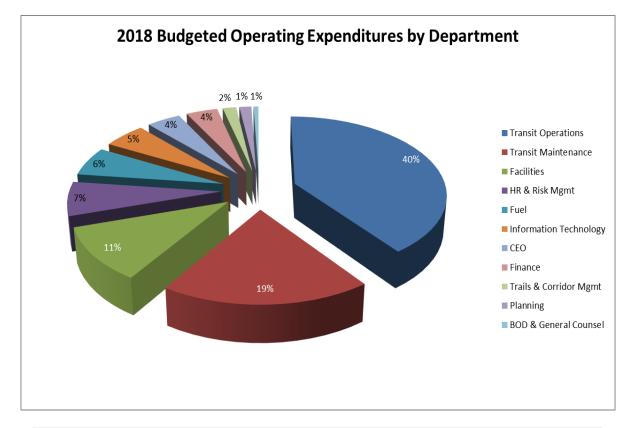

| -          | 0%    |
| Capital Projects Fund           | 2,594     | 2,240     | 7,718     | 5,839     | -         | 0         | (5,839)    | -100% |
| Total Capital                   | \$ 4,795  | \$ 14,273 | \$ 18,414 | \$ 12,450 | \$ 6,593  | \$ 4,207  | \$ (8,244) | -66%  |
| GF - Debt Service               | 2,276     | 2,339     | 2,344     | 1,902     | 1,900     | 1,504     | (398)      | -21%  |
| Debt Service Fund               | 2,878     | 2,948     | 2,947     | 3,617     | 2,955     | 2,950     | (667)      | -18%  |
| Total Debt Service              | \$ 5,154  | \$ 5,288  | \$ 5,291  | \$ 5,519  | \$ 4,855  | \$ 4,454  | \$ (1,066) | -19%  |
| Total Expenditures - all fund   | \$ 38,747 | \$ 49,878 | \$ 55,134 | \$ 52,488 | \$ 44,810 | \$ 44,221 | \$ (8,267) | -16%  |



|                        | General |        | S  | Service  | Bus | Stops/ | Mid | Valley  | 20 | 18 Total       |      |
|------------------------|---------|--------|----|----------|-----|--------|-----|---------|----|----------------|------|
| Department (1,000's)   |         | Fund   | Co | ontracts | P   | NR SRF | Tra | ils SRF |    | Budget         | %    |
| Fuel                   | \$      | 1,452  | \$ | 680      | \$  | -      | \$  | -       | \$ | 2,133          | 6%   |
| Transit Maintenance    | \$      | 4,674  | \$ | 2,144    | \$  | -      | \$  | -       | \$ | 6,819          | 19%  |
| Transit Operations     | \$      | 9,283  | \$ | 4,901    | \$  | -      | \$  | -       | \$ | 14,184         | 40%  |
| CEO                    | \$      | 1,018  | \$ | 463      | \$