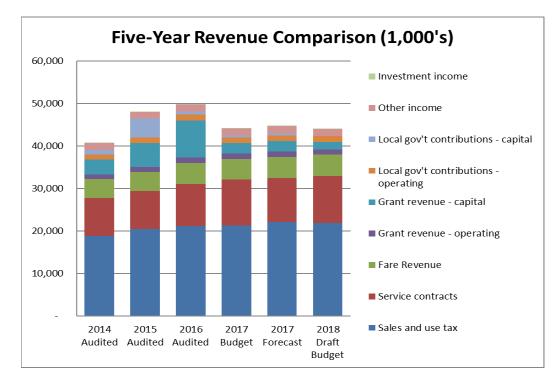

,950  | \$ | 44,221   | 100% |
| Other financing sources          | \$ | 110     | \$            | 149   | \$ | 315   | \$         | -      | \$    | -      | \$   | 2,299  | \$ | 2,873    |      |
| Other financing (uses)           | \$ | (2,763) | \$            | -     | \$ | -     | \$         | -      | \$    | -      | \$   | -      | \$ | (2,763)  |      |
| Change in Fund Balance           | \$ | 4       | \$            | 0     | \$ | -     | \$         | -      | \$    | -      | \$   | 0      | \$ | 4        |      |
| Ending fund balance              | \$ | 17,854  | \$            | 0     | \$ | 97    | \$         | 63     | \$    | 78     | \$   | 2,781  | \$ | 20,873   |      |

For an explanation of each fund, please refer to the Background section at the end of this report.



|                                     |           |           |           |           |           |           | 18/17 Bı  | udget |
|-------------------------------------|-----------|-----------|-----------|-----------|-----------|-----------|-----------|-------|
|                                     | 2014      | 2015      | 2016      | 2017      | 2017      | 2018      |           |       |
| Revenues (in thousands)             | Audited   | Audited   | Audited   | Budget    | Forecast  | Budget    | \$ Dif    | % Dif |
| Sales and use tax                   | \$ 18,786 | \$ 20,444 | \$ 21,123 | \$ 21,338 | \$ 22,066 | \$ 21,910 | \$ 572    | 3%    |
| Service contracts                   | 8,997     | 8,926     | 9,941     | 10,728    | 10,409    | 10,989    | 262       | 2%    |
| Fare