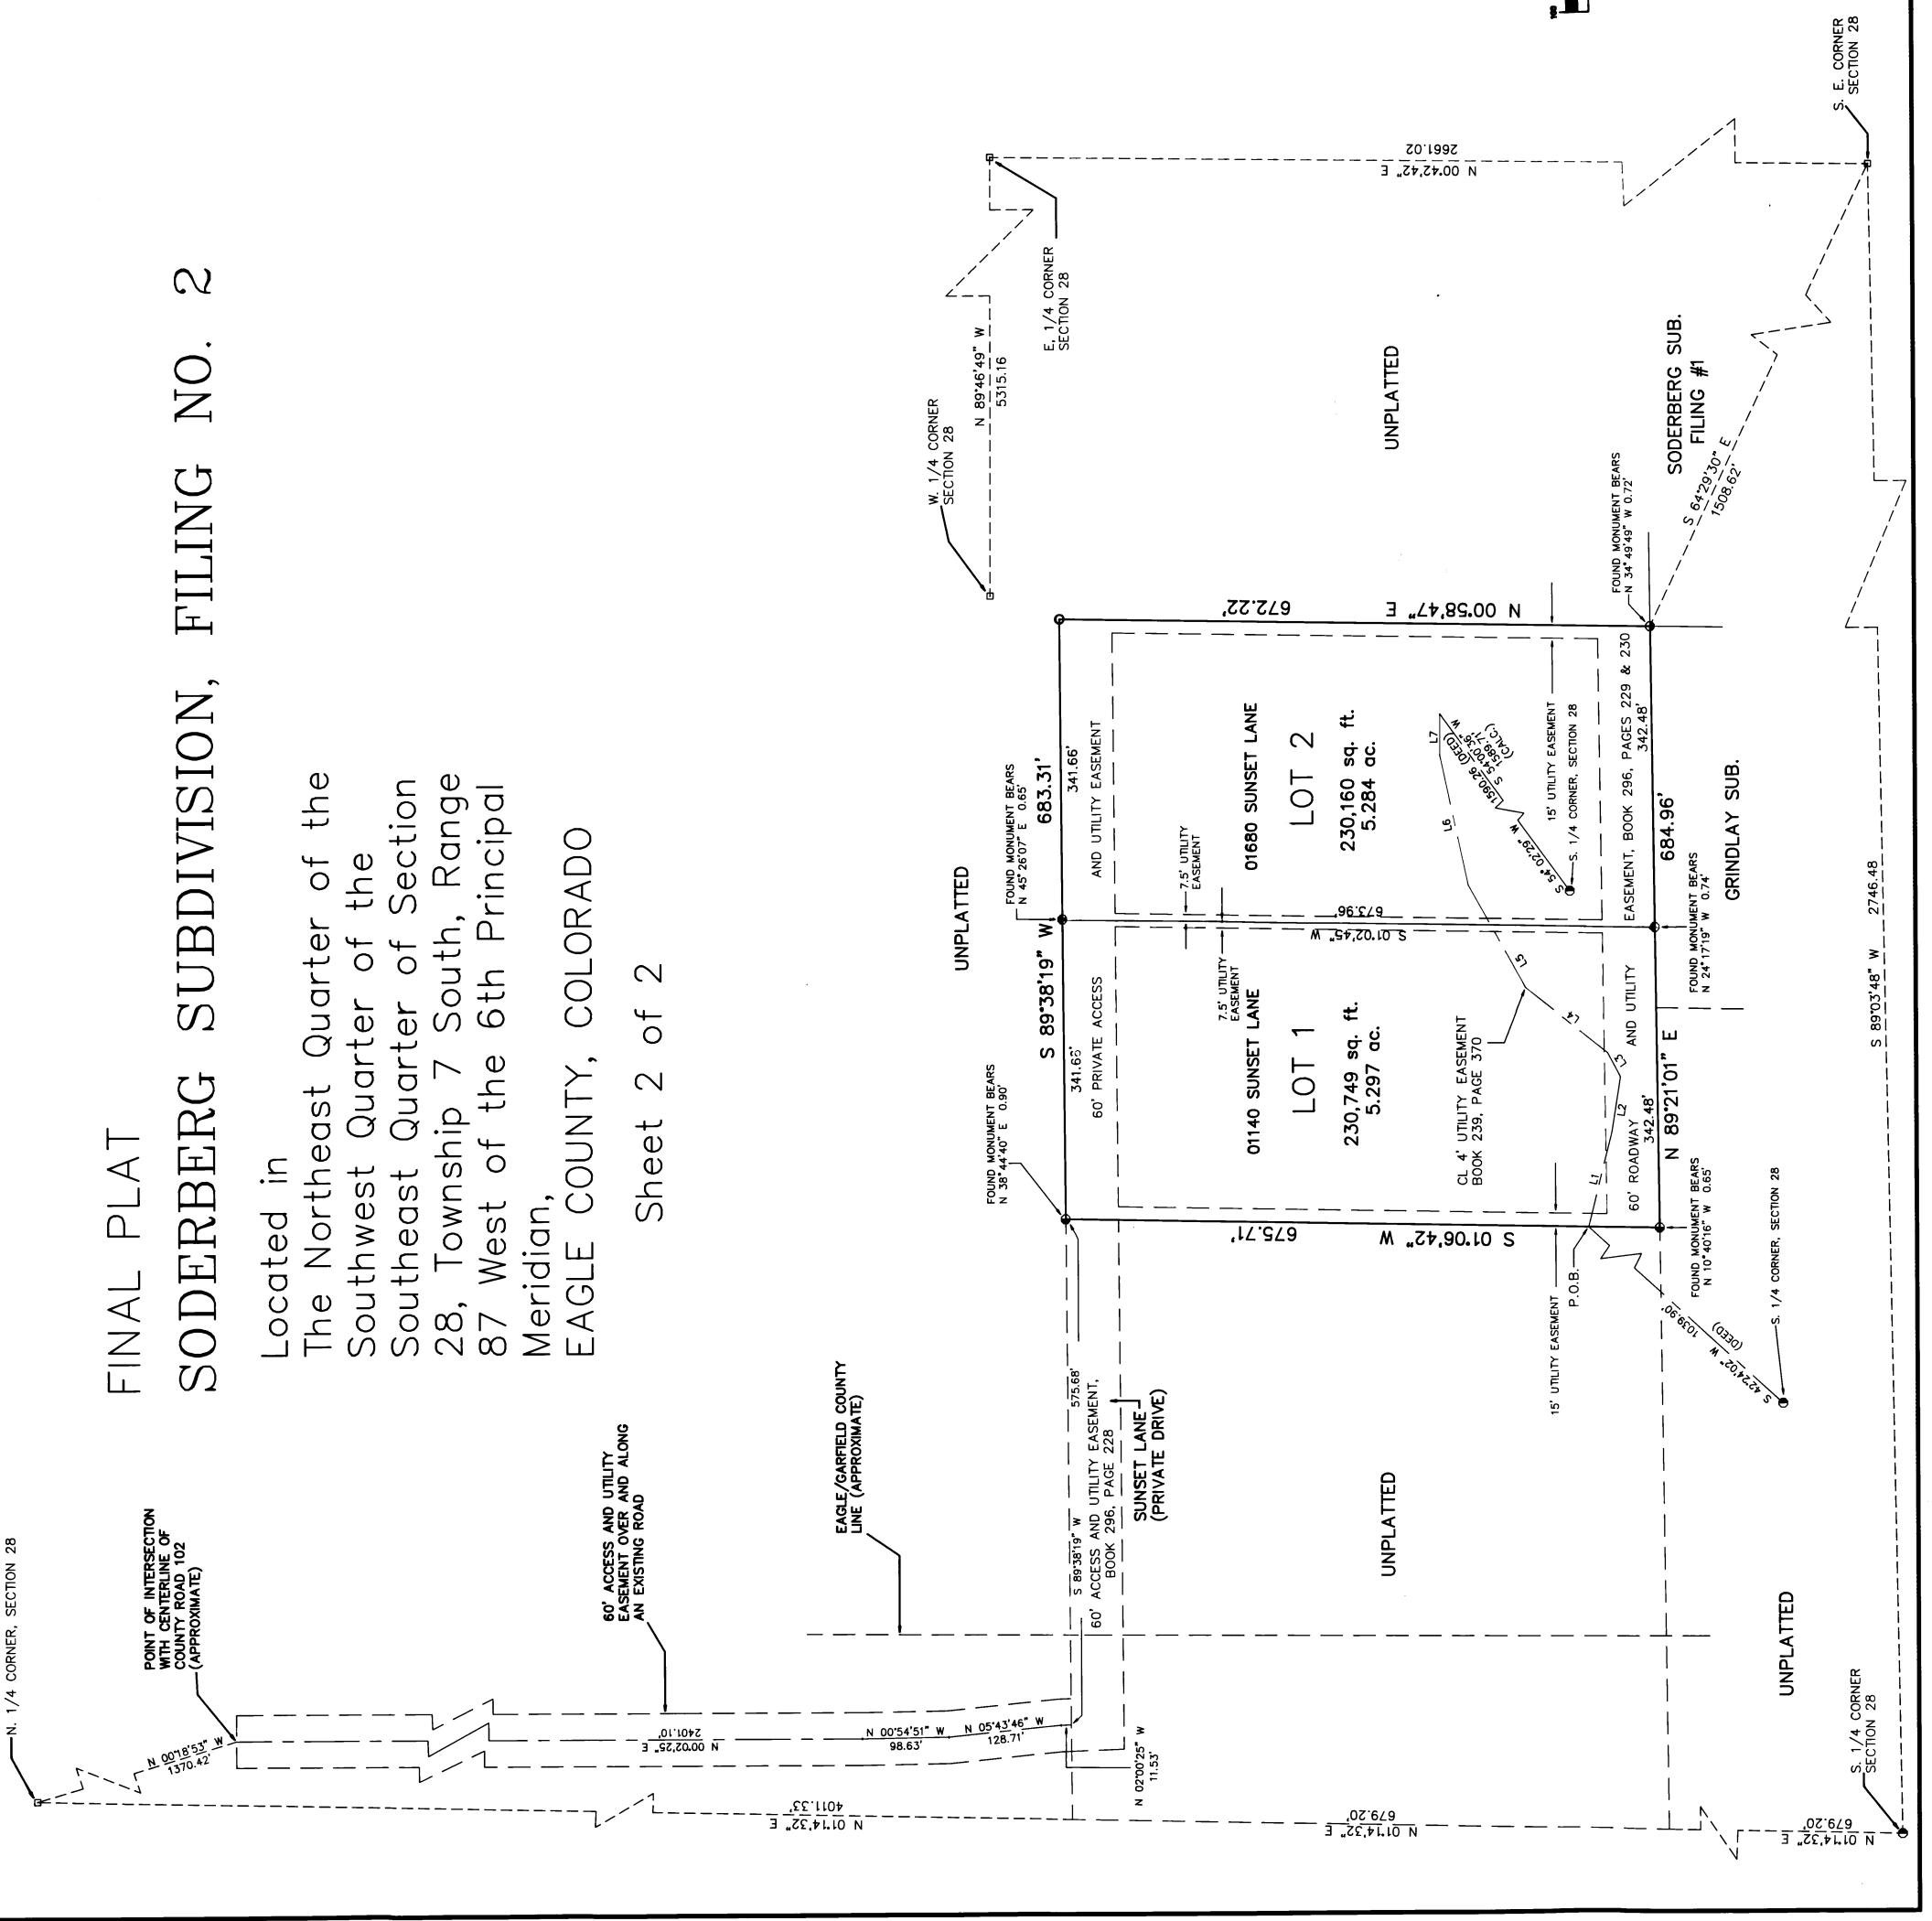

### 3. New Business

- > Temple Glassier
  - El Jebel to Missouri Heights connection project update. Reference images A4-• A7. The official name in the MVTC Trail Work Plan is El Jebel to Basalt Mountain connection. The name will be changed moving forward and will only be refenced as this. Temple stated that the connection from the Crawford's was not approved. This leaves Shadow Rock subdivision and Ace Lane's Property. George thinks if we can get Shadow Rock on board we can get Ace as well. Temple has been in contact with Dave which is a "friend" of Ace and he is willing to set up a meeting to discuss the project further. However, he has not given any dates or times to Temple yet. Perry stated he was able to meet with Dave and show him the maps, he feels the proposed trail on Image A5 with the blue line would be the most ideal since it does not directly go behind the home and he could see Ace being open to the idea of that. It did seem like they would ask for a 6ft deer fence to put into place to keep the public off of Ace's property. George stated this is definitely possible and would like to discuss further with Ace. Mike from RFMBA shared his screen with the committee of a map with a proposed trail that aligns with Image A5. Mike will send this to George so we can include this map in the next meeting to discuss further. Mike stated he thinks this will be more a hiking trail less of a biking trail. Philip and George think it might not be as busy as other bike trails but think it will still have a decent amount of bike users. Karin stated that the beginning of the trail reminds her of the red hill access through Sude ranch. Karin thinks if you mention it to Ace he might be able to be convinced that it is possible to keep the public off of his private land.
  - Recruiting more members. There can be up to 7 members, there are currently 5. Sarah mentioned she has not heard from Brian Schafer at all. George stated he will reach out to him and see if Brian still wants to be a part of MVTC.
  - Discuss Blue Lake to Missouri Heights plots. Reference images A11-A23. Unfortunately, this project will not work. The easements that were previously in place for trails have been vacated by Eagle County.
- Sarah Faichney
  - Recruitment Flyer. Reference image A8. The flyer is posted on the RFTA website.
  - Sarah has been in contact with Eagle County and she is hoping to have someone from Eagle County sit in on the next meeting. Eagle County has redone their website and now items for MVTC are a lot easier to find and there is a direct link to the RFTA website with all the MVTC information.