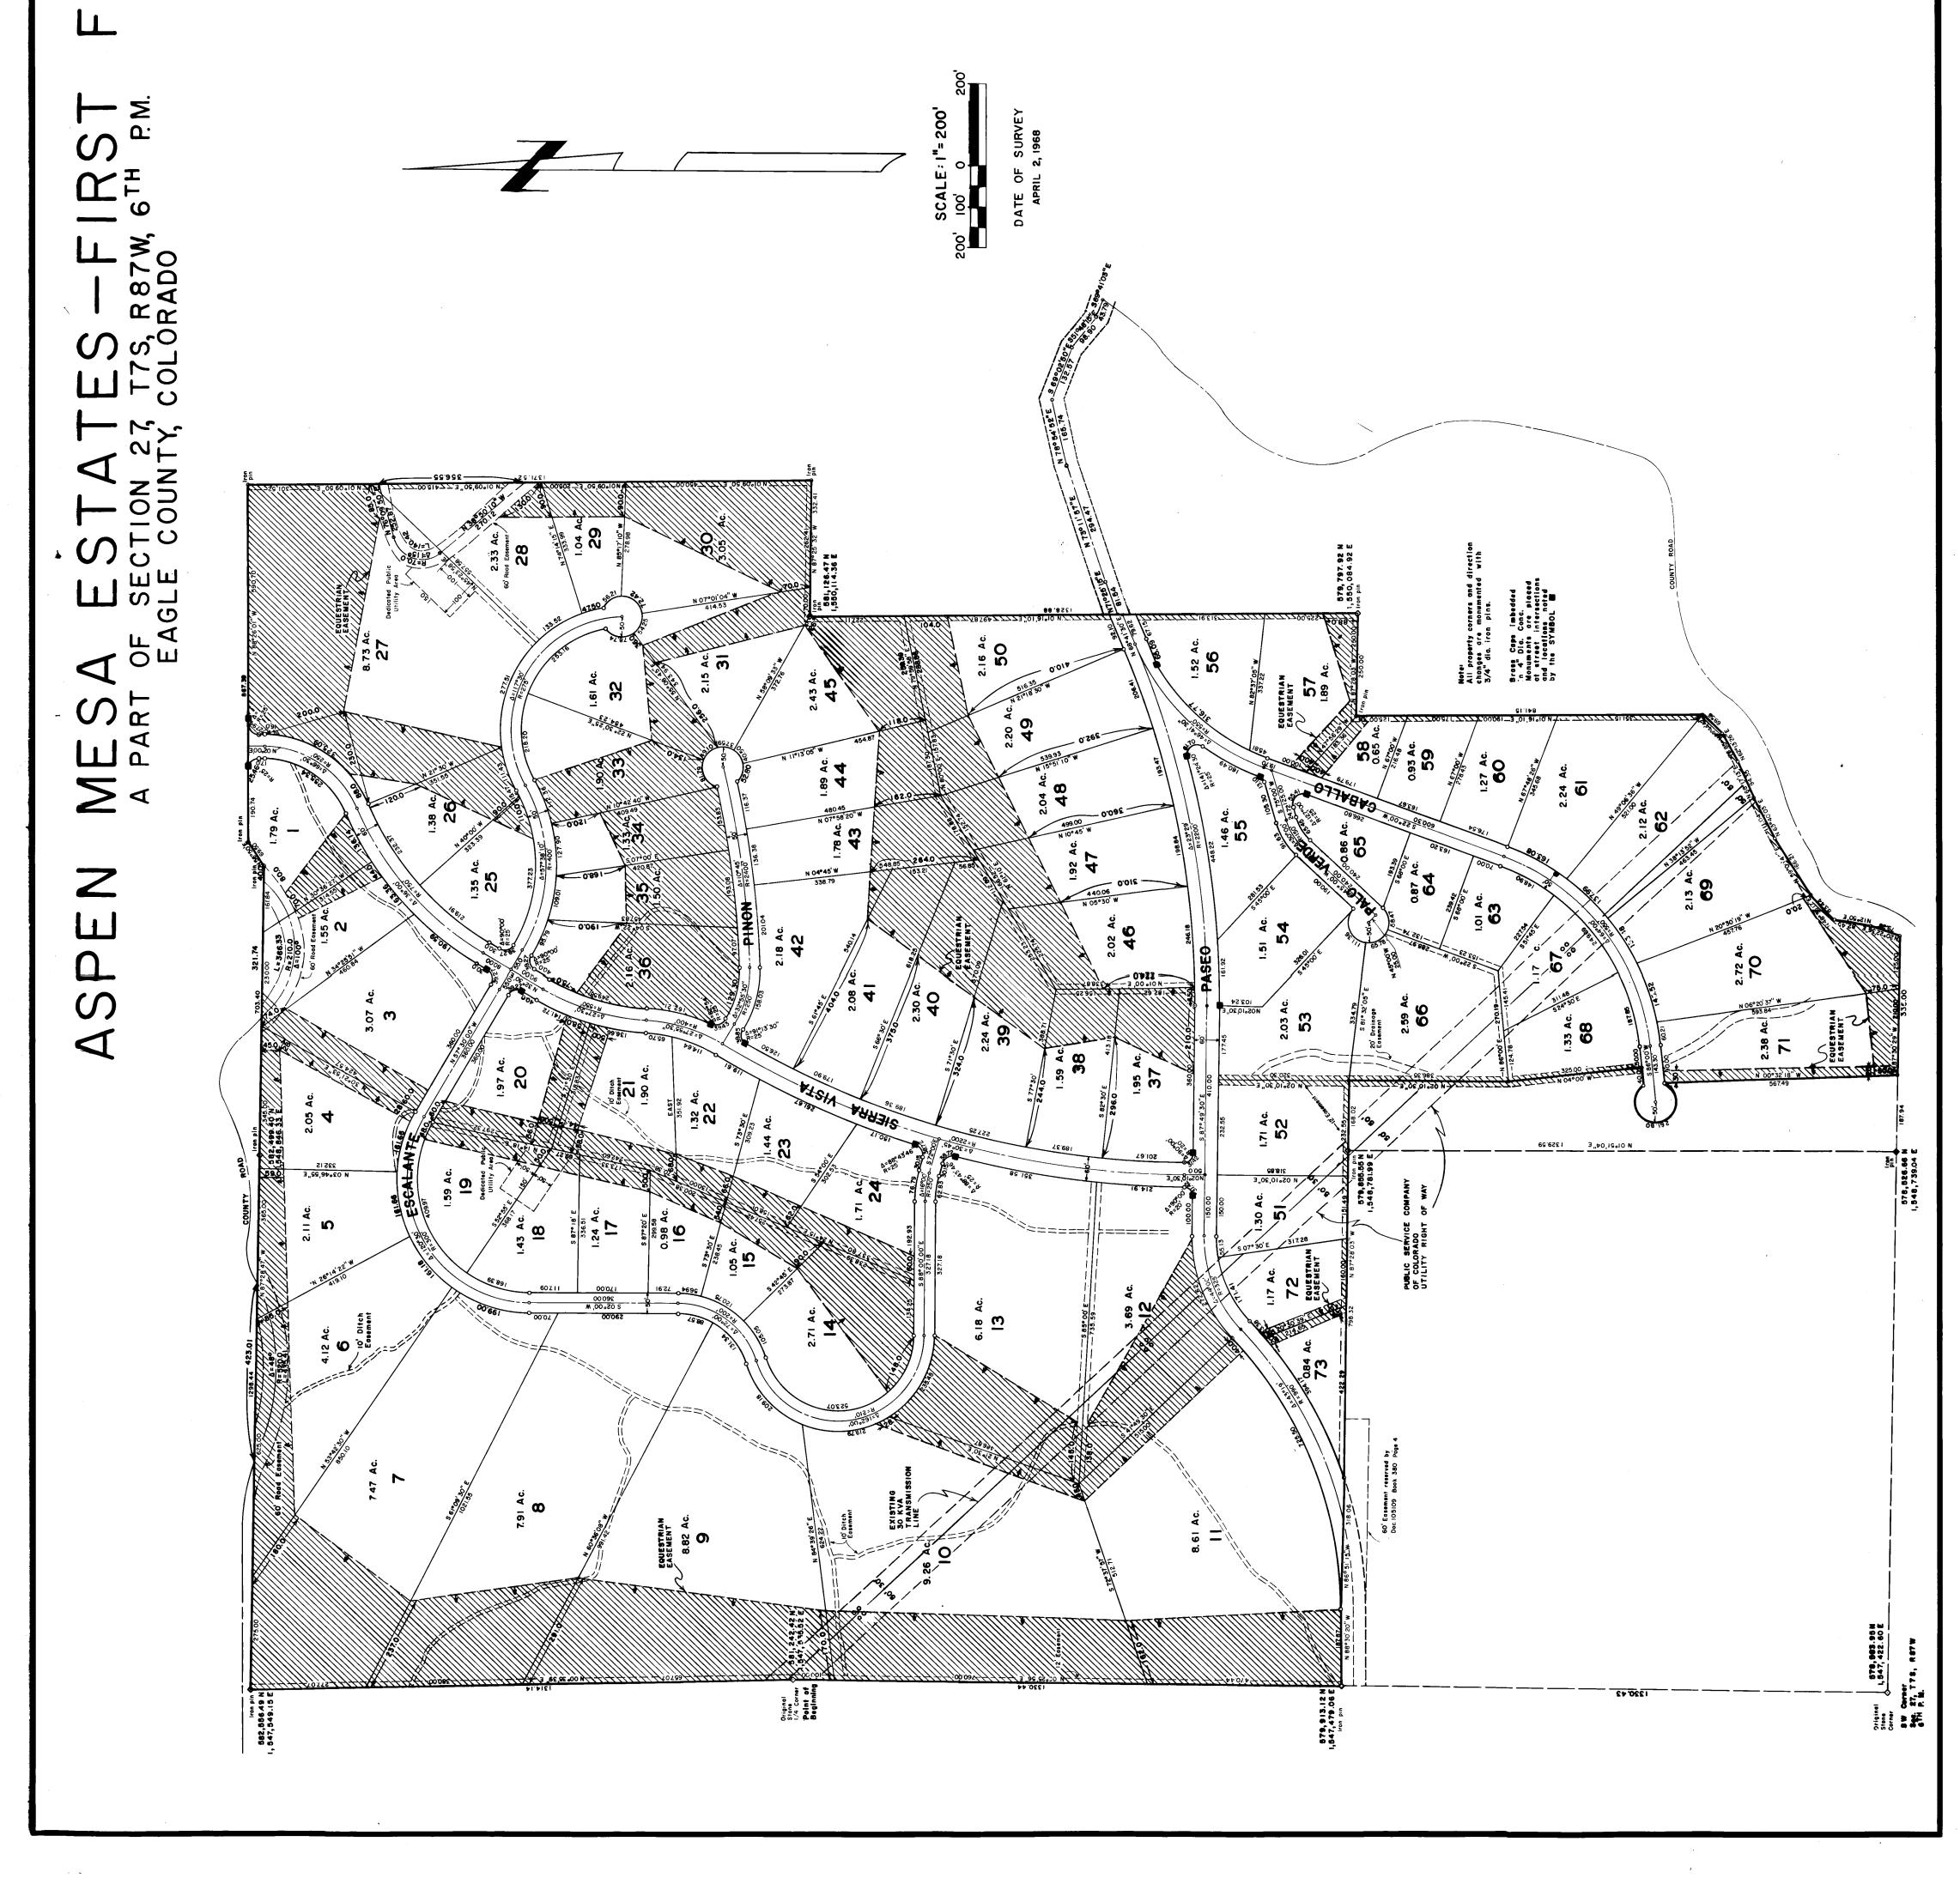

# Mid Valley Trails Committee is responsible for:

- Selecting trails projects within the Eagle County portion of the Roaring Fork Valley to be funded
- Current projects going on:
  - » El Jebel to Basalt mountain connection
  - » Crown Trail improvements
  - » Basalt Medical Center Trail