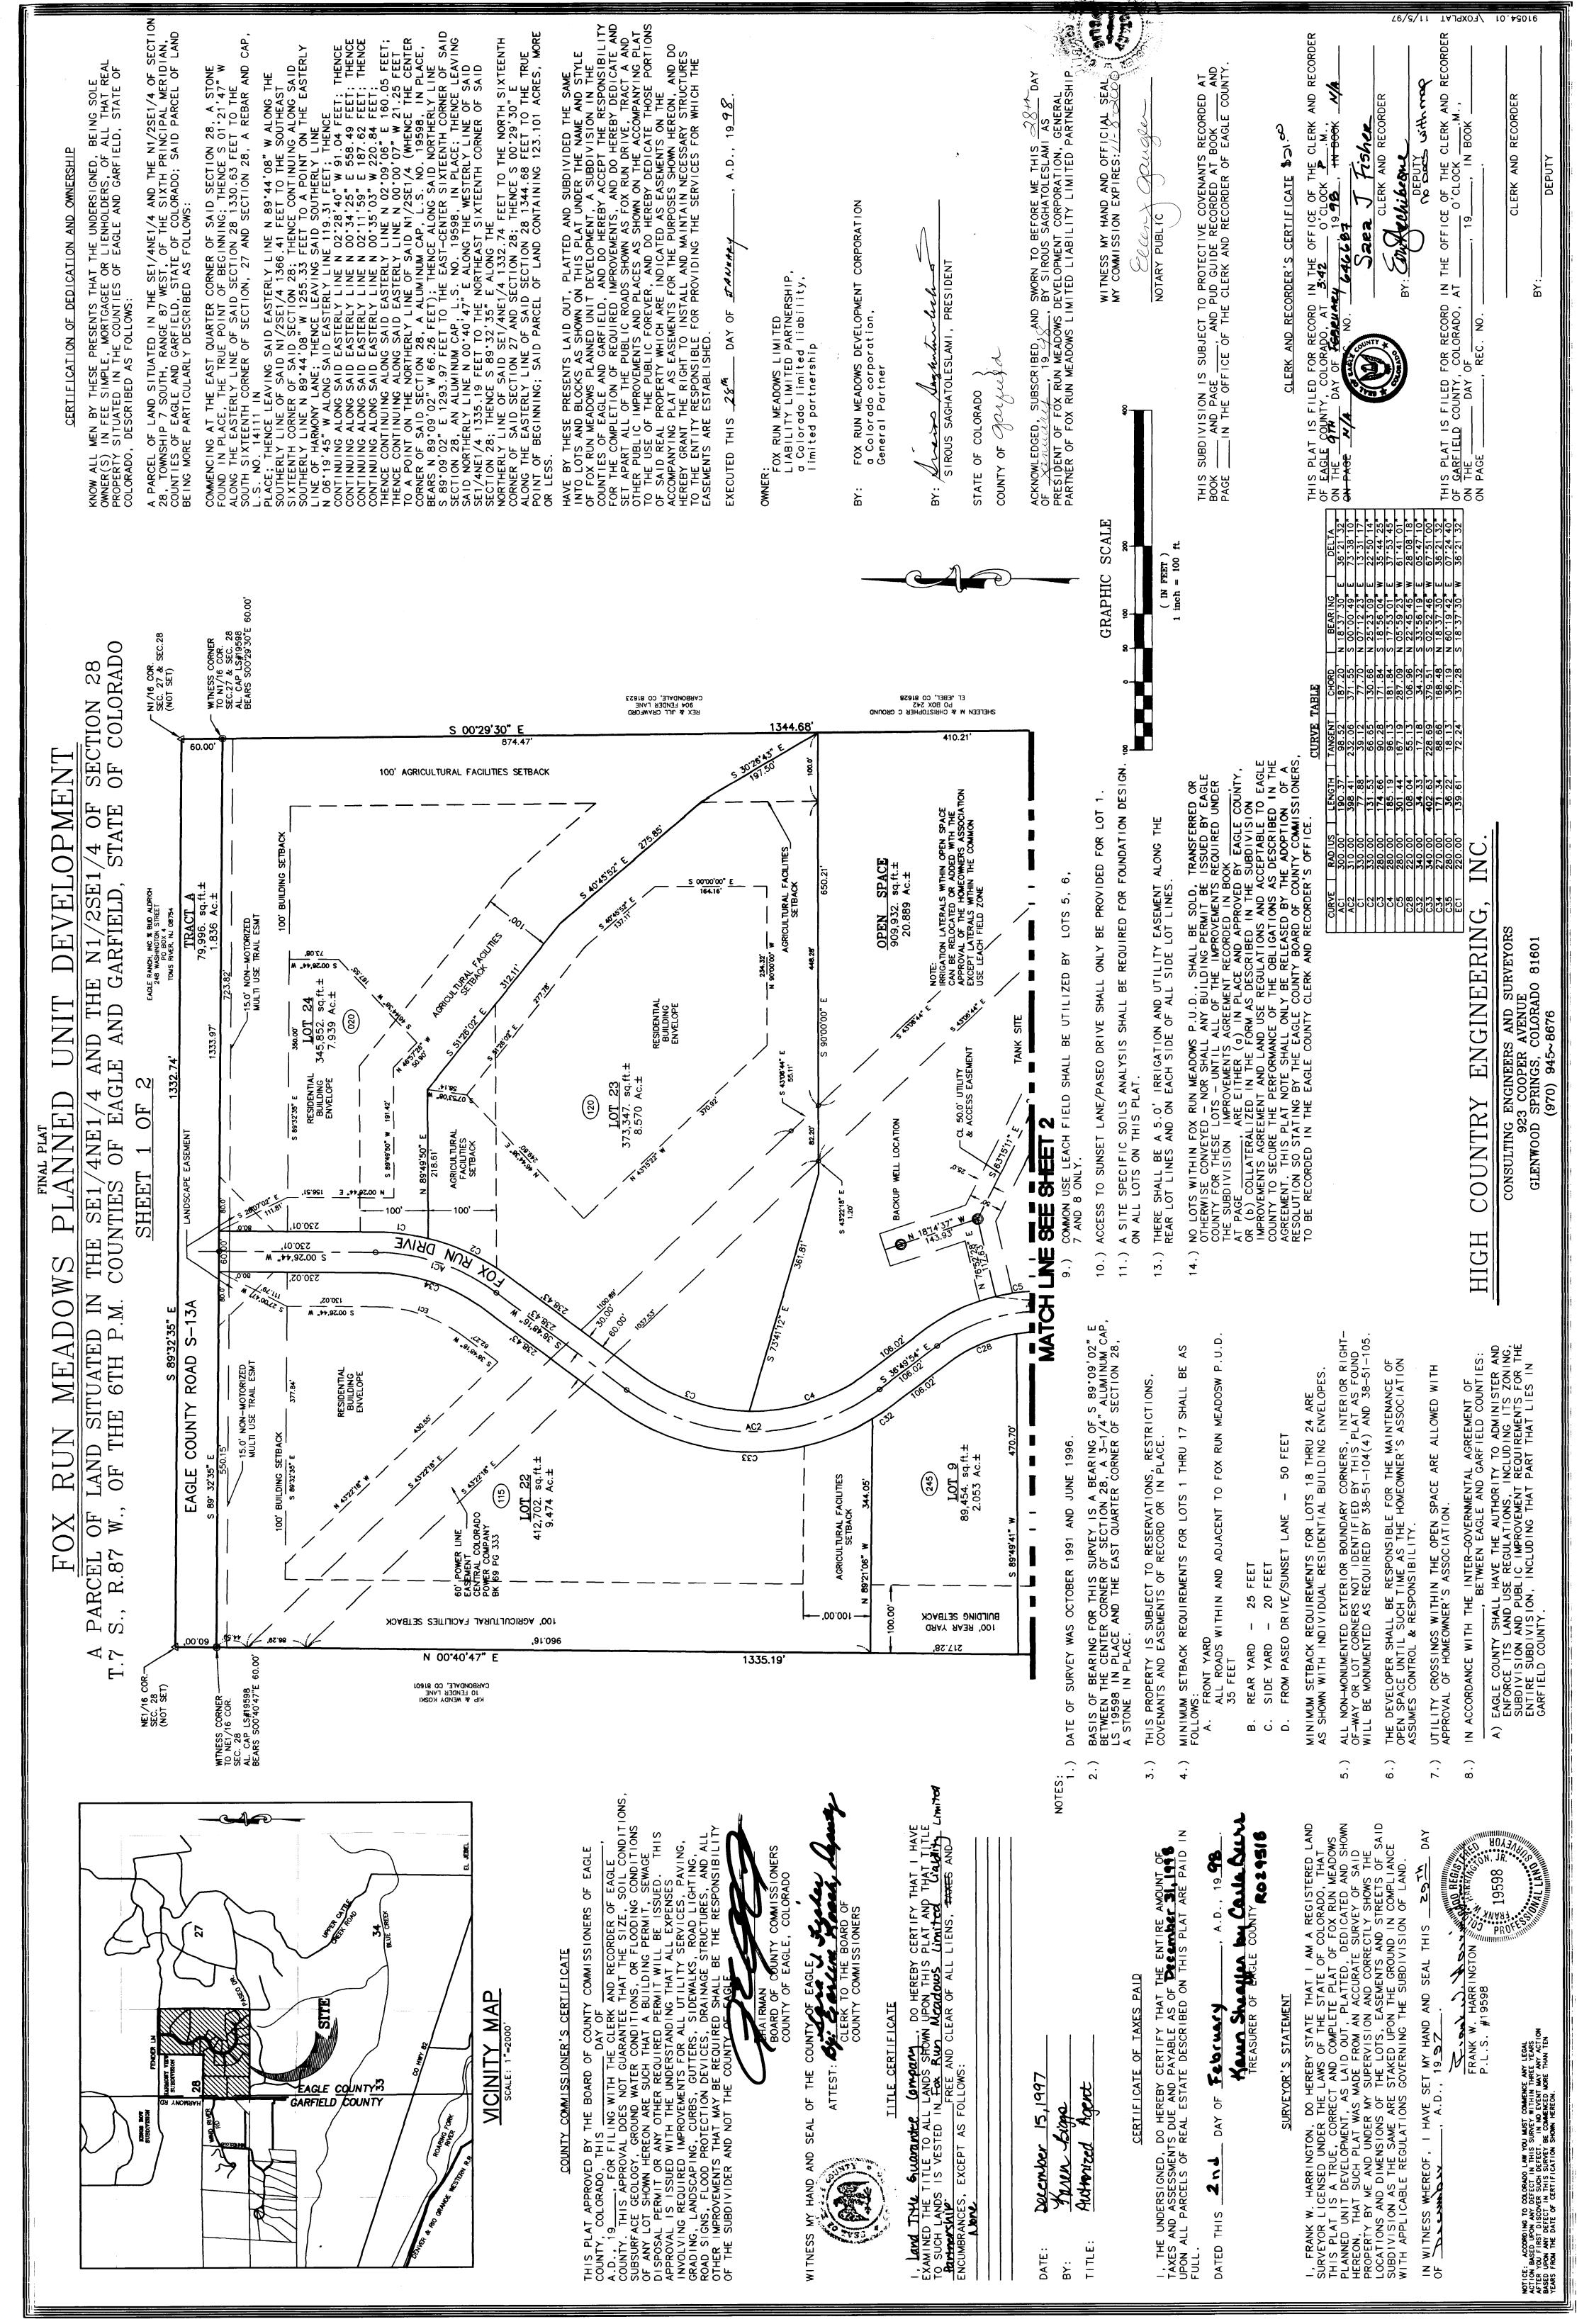

# <u>Notes</u>

1. THE BASIS OF BEARING FOR THIS SURVEY IS S19'41'38"E ALONG THE EASTERLY LINE OF LOT 1, AS SHOWN HEREON.

2. THE SOLE PURPOSE OF THIS AMENDED PLAT IS TO DECUMENT VACATION OF THE EQUESTRIAN EASEMENT PURSUANT TO RESOLUTION NO. \_\_\_\_\_\_ RECORDED AT RECEPTION NO. \_\_\_\_\_\_ IN THE RECORDS OF EAGLE COUNTY, COLORADO.

3) THE PROPERTY SHOWN HEREON IS SUBJECT TO THOS DEED RESTRICTIONS RECORDED IN BOOK 371 AT PAGE 47, AND IN BOOK 411 AT PAGE 229 AND IN BOOK 441 AT PAGE 861, AND IN BOOK 559 AT PAGE 571, ALL OF THE EAGLE COUNTY RECORDS, AS SUCH RESTRICTIONS AFFECT THIS PROPERTY.

4) LAND USE SUMMARY: LOT # AREA

|    | LOI #     | AREA         | USE                |       | ADDRESS   |       |          |      |         |              |
|----|-----------|--------------|--------------------|-------|-----------|-------|----------|------|---------|--------------|
|    | 1         | 1.106 Ac±    | SINGLE FAMILY      | 00    | 22 SIERRA | VISTA |          |      |         | All Longitze |
|    | 2         | 0.906 Ac±    | SINGLE FAMILY      | 00    | 30 SIERRA | ₩ST   | a Fender | rla  | ine     |              |
|    | TOTAL     | 2.012 AC±    | 2 SINGLE FAMILY 1  |       |           |       |          |      |         | 10000        |
|    |           |              |                    |       |           |       |          |      |         | Thursday.    |
| 5) | ADDRESSES | ARE FOR INFO | RMATIONAL PURPOSES | S ONL | AND MAY   | BE S  | SUBJECT  | TO C | CHANGE. |              |

VERIFY FINAL ADDRESS WITH THE EAGLE COUNTY COMMUNITY DEVELOPMENT DEPARTMENT. 6) DATE OF SURVEY: FEBRUARY, 2000.

ununder rad presetti

CERTIFICATE OF DEDICATION AND OWNERSHIP

KNOW ALL MEN BY THESE PRESENTS THAT DANIEL SAACSON AND ELEANOR D. ISAACSON BEING THE SOLE OWNERS IN FEE SIMPLE, MORTGAGEE, OR LIENHOLDER OF ALL THAT REAL PROPERTY SITUATED IN EAGLE COUNTY, COLORADO, DESCRIBED AS FOLLOWS: ASPEN MESA ESTATES, FIRST FILING, LOT 1 AND 2, REFILING OF LOTS 25 THROUGH 29, EAGLE COUNTY, COLORADO, SAID PARCELS CONTAINING 2.012 ACRES, MORE OR LESS; HAS BY THESE PRESENTS LAID OUT, PLATTED AND SUBDIVIDED THE SAME INTO LOTS AND BLOCK AS SHOWN ON THIS FINAL PLAT UNDER THE NAME AND STYLE OF THE AMENDED FINAL PLAT, ASPEN MESA ESTATES, FIRST FILING, LOTS 1 AND 2, REFILING OF LOTS 25 THROUGH 29, A SUBDIVISION IN THE COUNTY OF EAGLE STATE OF COLORADO; AND DOES HEREBY ACCEPT THE RESPONSIBILITY FOR THE COMPLET ON OF REQUIRED IMPROVEMENTS; AND DOES HEREBY DEDICATE AND SET APART ALL OF HE PUBLIC ROADS AND OTHER PUBLIC IMPROVEMENTS AND PLACES AS SHOWN ON THE ACCOM PANYING PLAT TO THE USE OF THE PUBLIC FOREVER; AND DOES HEREBY DEDICATE THOSE 'ORTIONS OF SAID REAL PROPERTY WHICH ARE CREATED AS EASEMENTS ON THE ACCOMPANYING PLAT TO THE PUBLIC FOREVER

AS EASEMENTS FOR THE PURPOSE SHOWN HEREIN, UNLESS OTHERWISE EXPRESSLY PROVIDED THEREON; AND DOES HEREBY GRANT THE RIGHT TO INSTALL AND MAINTAIN NECESSARY STRUCTURES TO THE ENTITY RESPONSIBLE FOR PROVIDING THE SERVICES FOR WHICH THE EASEMENTS ARE ESTABLISHED. EXECUTED THIS <u>DAy</u> OF <u>A.D.</u> 2000.

 name
 SCARROW & WALKER

 INCORPOW
 MALKER

 INCORPORATED
 INCORPORATED

 Registered
 Land
 Surveyors

 818
 Co orado
 Avenu

 Genwood
 Springs, Colorado
 81601

 (303)
 945-8664

e & Eleanor D. Is