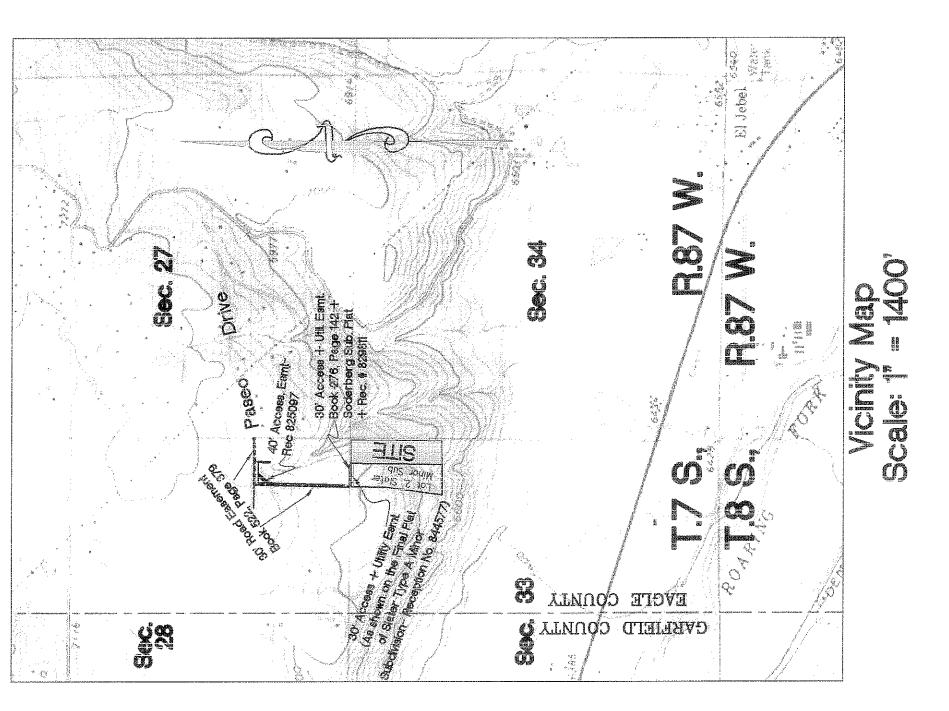

### 3. New Business

- > Temple Glassier
  - El Jebel to Missouri Heights connection project update. Reference images A4-• A7. The official name in the MVTC Trail Work Plan is El Jebel to Basalt Mountain connection. The name will be changed moving forward and will only be refenced as this. Temple stated that the connection from the Crawford's was not approved. This leaves Shadow Rock subdivision and Ace Lane's Property. George thinks if we can get Shadow Rock on board we can get Ace as well. Temple has been in contact with Dave which is a "friend" of Ace and he is willing to set up a meeting to discuss the project further. However, he has not given any dates or times to Temple yet. Perry stated he was able to meet with Dave and show him the maps, he feels the proposed trail on Image A5 with the blue line would be the most ideal since it does not directly go behind the home and he could see Ace being open to the idea of that. It did seem like they would ask for a 6ft deer fence to put into place to keep the public off of Ace's property. George stated this is definitely possible and would like to discuss further with Ace. Mike from RFMBA shared his screen with the committee of a map with a proposed trail that aligns with Image A5. Mike will send this to George so we can include this map in the next meeting to discuss further. Mike stated he thinks this will be more a hiking trail less of a biking trail. Philip and George think it might not be as busy as other bike trails but think it will still have a decent amount of bike users. Karin stated that the beginning of the trail reminds her of the red hill access through Sude ranch. Karin thinks if you mention it to Ace he might be able to be convinced that it is possible to keep the public off of his private land.
  - Recruiting more members. There can be up to 7 members, there are currently 5. Sarah mentioned she has not heard from Brian Schafer at all. George stated he will reach out to him and see if Brian still wants to be a part of MVTC.
  - Discuss Blue Lake to Missouri Heights plots. Reference images A11-A23. Unfortunately, this project will not work. The easements that were previously in place for trails have been vacated by Eagle County.
- Sarah Faichney
  - Recruitment Flyer. Reference image A8. The flyer is posted on the RFTA website.
  - Sarah has been in contact with Eagle County and she is hoping to have someone from Eagle County sit in on the next meeting. Eagle County has redone their website and now items for MVTC are a lot easier to find and there is a direct link to the RFTA website with all the MVTC information.