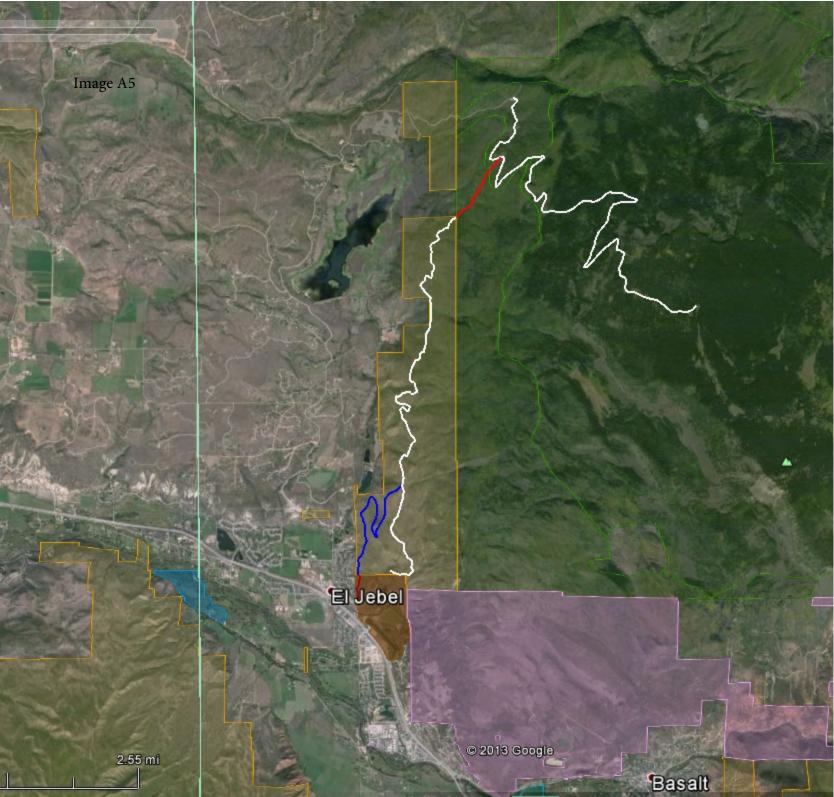

### 3. New Business

- > Temple Glassier
  - El Jebel to Missouri Heights connection project update. Reference images A4-• A7. The official name in the MVTC Trail Work Plan is El Jebel to Basalt Mountain connection. The name will be changed moving forward and will only be refenced as this. Temple stated that the connection from the Crawford's was not approved. This leaves Shadow Rock subdivision and Ace Lane's Property. George thinks if we can get Shadow Rock on board we can get Ace as well. Temple has been in contact with Dave which is a "friend" of Ace and he is willing to set up a meeting to discuss the project further. However, he has not given any dates or times to Temple yet. Perry stated he was able to meet with Dave and show him the maps, he feels the proposed trail on Image A5 with the blue line would be the most ideal since it does not directly go behind the home and he could see Ace being open to the idea of that. It did seem like they would ask for a 6ft deer fence to put into place to keep the public off of Ace's property. George stated this is definitely possible and would like to discuss further with Ace. Mike from RFMBA shared his screen with the committee of a map with a proposed trail that aligns with Image A5. Mike will send this to George so we can include this map in the next meeting to discuss further. Mike stated he thinks this will be more a hiking trail less of a biking trail. Philip and George think it might not be as busy as other bike trails but think it will still have a decent amount of bike users. Karin stated that the beginning of the trail reminds her of the red hill access through Sude ranch. Karin thinks if you mention it to Ace he might be able to be convinced that it is possible to keep the public off of his private land.
  - Recruiting more members. There can be up to 7 members, there are currently 5. Sarah mentioned she has not heard from Brian Schafer at all. George stated he will reach out to him and see if Brian still wants to be a part of MVTC.
  - Discuss Blue Lake to Missouri Heights plots. Reference images A11-A23. Unfortunately, this project will not work. The easements that were previously in place for trails have been vacated by Eagle County.
- Sarah Faichney
  - Recruitment Flyer. Reference image A8. The flyer is posted on the RFTA website.
  - Sarah has been in contact with Eagle County and she is hoping to have someone from Eagle County sit in on the next meeting. Eagle County has redone their website and now items for MVTC are a lot easier to find and there is a direct link to the RFTA website with all the MVTC information.

# El Jebel to Basalt Mountain Trails Connection

This map was created by the mid valley trails committee and RFMBA.

We seek approvals from USFS, BLM, Eagle County and El Jebel Tree Farm for a mountain bike route connection between El Jebel and the Basalt Mountain trail system.