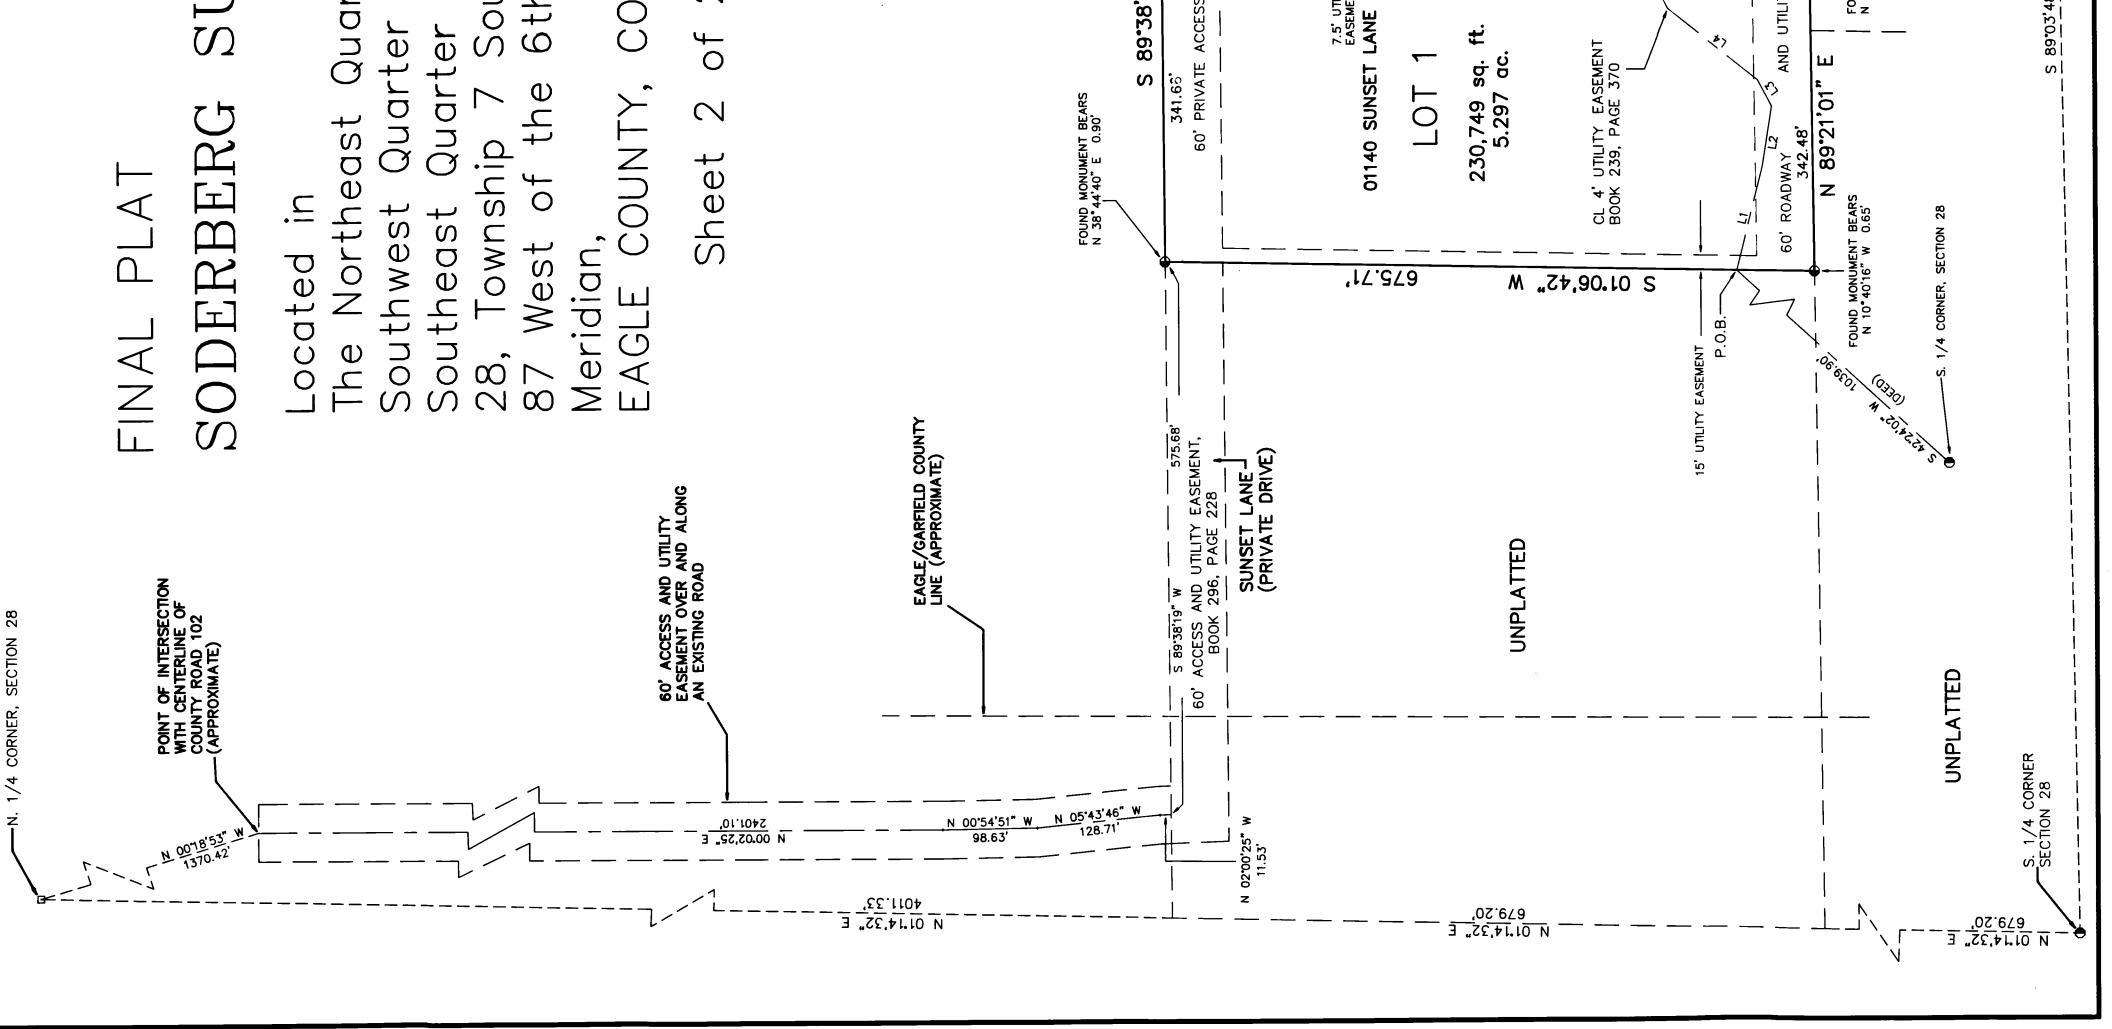

### 3. New Business

- > Temple Glassier
  - El Jebel to Missouri Heights connection project update. Reference images A4-• A7. The official name in the MVTC Trail Work Plan is El Jebel to Basalt Mountain connection. The name will be changed moving forward and will only be refenced as this. Temple stated that the connection from the Crawford's was not approved. This leaves Shadow Rock subdivision and Ace Lane's Property. George thinks if we can get Shadow Rock on board we can get Ace as well. Temple has been in contact with Dave which is a "friend" of Ace and he is willing to set up a meeting to discuss the project further. However, he has not given any dates or times to Temple yet. Perry stated he was able to meet with Dave and show him the maps, he feels the proposed trail on Image A5 with the blue line would be the most ideal since it does not directly go behind the home and he could see Ace being open to the idea of that. It did seem like they would ask for a 6ft deer fence to put into place to keep the public off of Ace's property. George stated this is definitely possible and would like to discuss further with Ace. Mike from RFMBA shared his screen with the committee of a map with a proposed trail that aligns with Image A5. Mike will send this to George so we can include this map in the next meeting to discuss further. Mike stated he thinks this will be more a hiking trail less of a biking trail. Philip and George think it might not be as busy as other bike trails but think it will still have a decent amount of bike users. Karin stated that the beginning of the trail reminds her of the red hill access through Sude ranch. Karin thinks if you mention it to Ace he might be able to be convinced that it is possible to keep the public off of his private land.
  - Recruiting more members. There can be up to 7 members, there are currently 5. Sarah mentioned she has not heard from Brian Schafer at all. George stated he will reach out to him and see if Brian still wants to be a part of MVTC.
  - Discuss Blue Lake to Missouri Heights plots. Reference images A11-A23. Unfortunately, this project will not work. The easements that were previously in place for trails have been vacated by Eagle County.
- Sarah Faichney
  - Recruitment Flyer. Reference image A8. The flyer is posted on the RFTA website.
  - Sarah has been in contact with Eagle County and she is hoping to have someone from Eagle County sit in on the next meeting. Eagle County has redone their website and now items for MVTC are a lot easier to find and there is a direct link to the RFTA website with all the MVTC information.