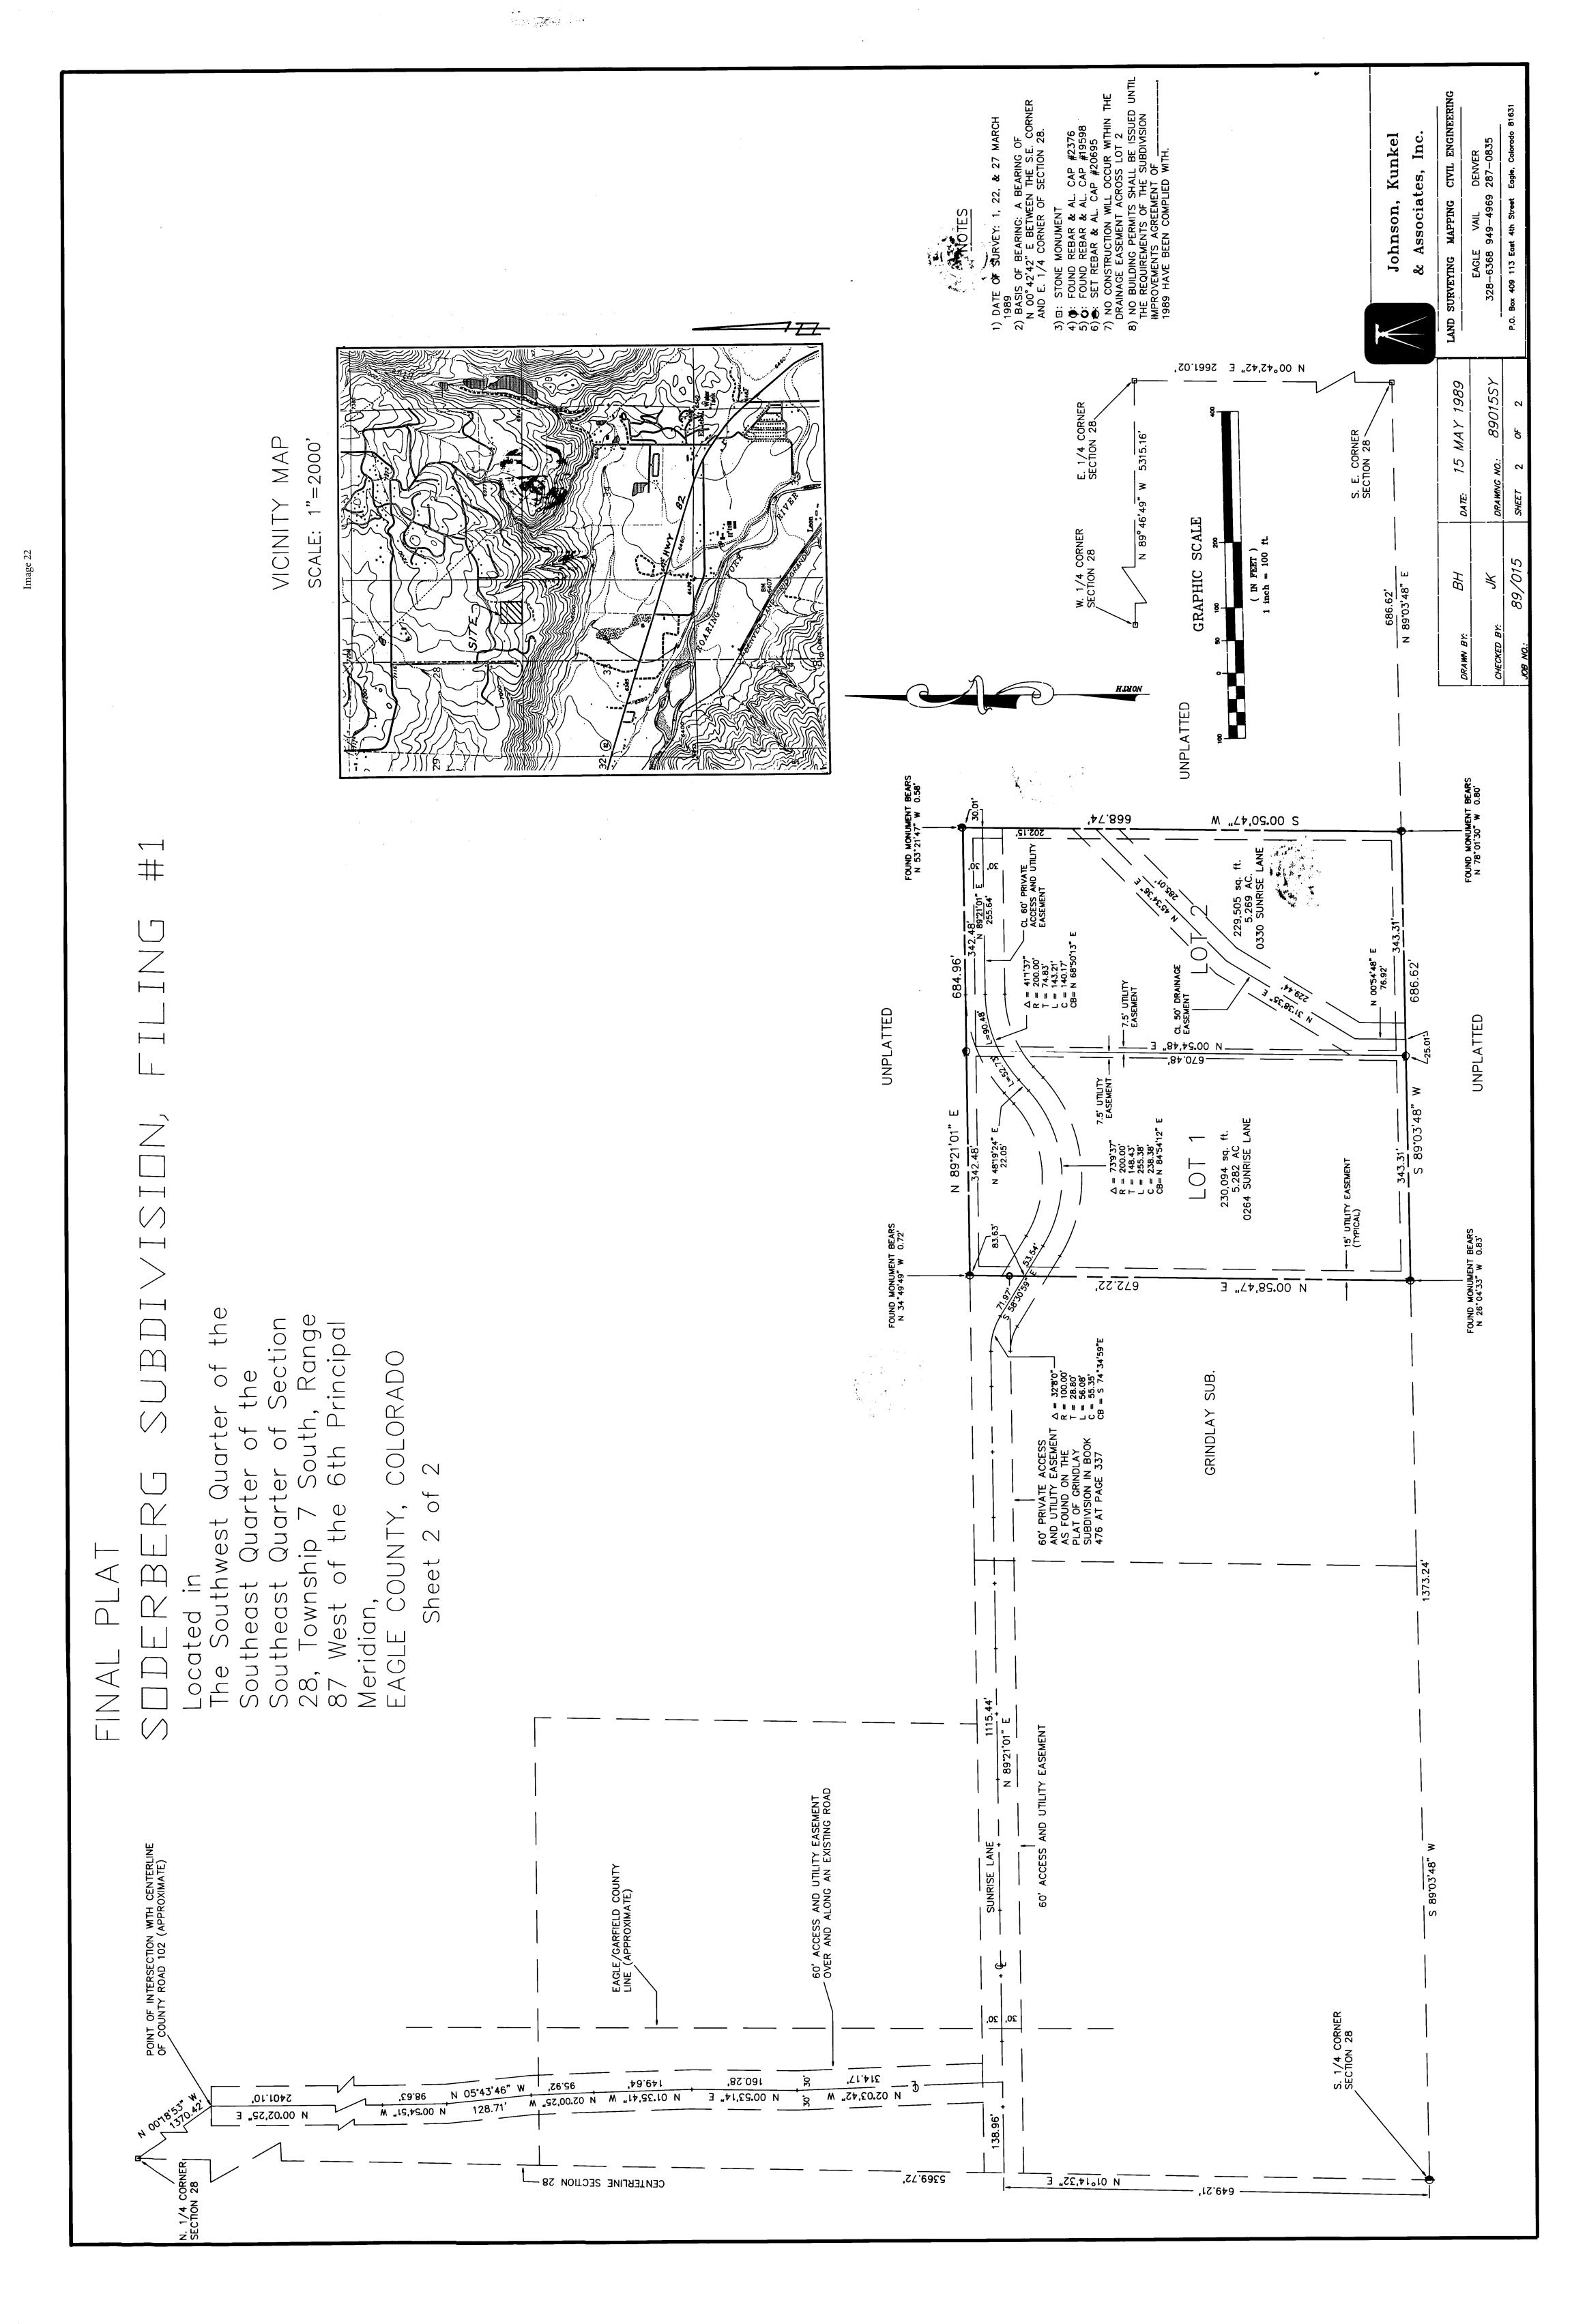

# <u>Notes</u>

1. THE BASIS OF BEARING FOR THIS SURVEY IS S19'41'38"E ALONG THE EASTERLY LINE OF LOT 1, AS SHOWN HEREON.

2. THE SOLE PURPOSE OF THIS AMENDED PLAT IS TO DECUMENT VACATION OF THE EQUESTRIAN EASEMENT PURSUANT TO RESOLUTION NO. \_\_\_\_\_\_ RECORDED AT RECEPTION NO. \_\_\_\_\_\_ IN THE RECORDS OF EAGLE COUNTY, COLORADO.

3) THE PROPERTY SHOWN HEREON IS SUBJECT TO THOS DEED RESTRICTIONS RECORDED IN BOOK 371 AT PAGE 47, AND IN BOOK 411 AT PAGE 229 AND IN BOOK 441 AT PAGE 861, AND IN BOOK 559 AT PAGE 571, ALL OF THE EAGLE COUNTY RECORDS, AS SUCH RESTRICTIONS AFFECT THIS PROPERTY.

4) LAND USE SUMMARY: LOT # AREA

|    | LOI #     | AREA         | USE                |       | ADDRESS   |       |          |      |         |              |
|----|-----------|--------------|--------------------|-------|-----------|-------|----------|------|---------|--------------|
|    | 1         | 1.106 Ac±    | SINGLE FAMILY      | 00    | 22 SIERRA | VISTA |          |      |         | All Longitze |
|    | 2         | 0.906 Ac±    | SINGLE FAMILY      | 00    | 30 SIERRA | ₩ST   | a Fender | rla  | ine     |              |
|    | TOTAL     | 2.012 AC±    | 2 SINGLE FAMILY 1  |       |           |       |          |      |         | 10000        |
|    |           |              |                    |       |           |       |          |      |         | Thursday.    |
| 5) | ADDRESSES | ARE FOR INFO | RMATIONAL PURPOSES | S ONL | AND MAY   | BE S  | SUBJECT  | TO C | CHANGE. |              |

VERIFY FINAL ADDRESS WITH THE EAGLE COUNTY COMMUNITY DEVELOPMENT DEPARTMENT. 6) DATE OF SURVEY: FEBRUARY, 2000.

ununder rad presetti

CERTIFICATE OF DEDICATION AND OWNERSHIP

KNOW ALL MEN BY THESE PRESENTS THAT DANIEL SAACSON AND ELEANOR D. ISAACSON BEING THE SOLE OWNERS IN FEE SIMPLE, MORTGAGEE, OR LIENHOLDER OF ALL THAT REAL PROPERTY SITUATED IN EAGLE COUNTY, COLORADO, DESCRIBED AS FOLLOWS: ASPEN MESA ESTATES, FIRST FILING, LOT 1 AND 2, REFILING OF LOTS 25 THROUGH 29, EAGLE COUNTY, COLORADO, SAID PARCELS CONTAINING 2.012 ACRES, MORE OR LESS; HAS BY THESE PRESENTS LAID OUT, PLATTED AND SUBDIVIDED THE SAME INTO LOTS AND BLOCK AS SHOWN ON THIS FINAL PLAT UNDER THE NAME AND STYLE OF THE AMENDED FINAL PLAT, ASPEN MESA ESTATES, FIRST FILING, LOTS 1 AND 2, REFILING OF LOTS 25 THROUGH 29, A SUBDIVISION IN THE COUNTY OF EAGLE STATE OF COLORADO; AND DOES HEREBY ACCEPT THE RESPONSIBILITY FOR THE COMPLET ON OF REQUIRED IMPROVEMENTS; AND DOES HEREBY DEDICATE AND SET APART ALL OF HE PUBLIC ROADS AND OTHER PUBLIC IMPROVEMENTS AND PLACES AS SHOWN ON THE ACCOM PANYING PLAT TO THE USE OF THE PUBLIC FOREVER; AND DOES HEREBY DEDICATE THOSE 'ORTIONS OF SAID REAL PROPERTY WHICH ARE CREATED AS EASEMENTS ON THE ACCOMPANYING PLAT TO THE PUBLIC FOREVER