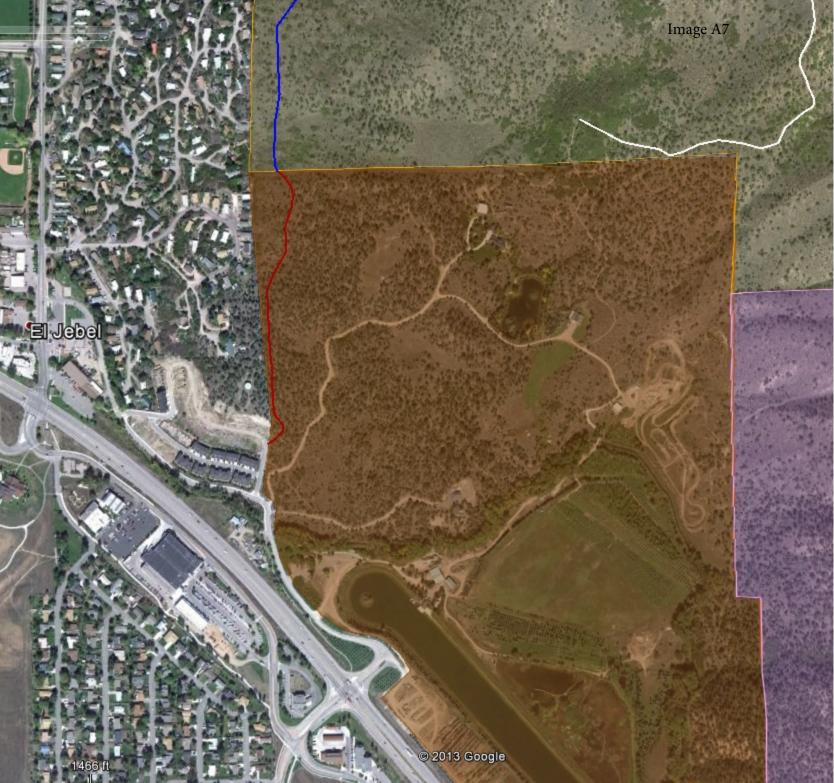

### 3. New Business

- > Temple Glassier
  - El Jebel to Missouri Heights connection project update. Reference images A4-• A7. The official name in the MVTC Trail Work Plan is El Jebel to Basalt Mountain connection. The name will be changed moving forward and will only be refenced as this. Temple stated that the connection from the Crawford's was not approved. This leaves Shadow Rock subdivision and Ace Lane's Property. George thinks if we can get Shadow Rock on board we can get Ace as well. Temple has been in contact with Dave which is a "friend" of Ace and he is willing to set up a meeting to discuss the project further. However, he has not given any dates or times to Temple yet. Perry stated he was able to meet with Dave and show him the maps, he feels the proposed trail on Image A5 with the blue line would be the most ideal since it does not directly go behind the home and he could see Ace being open to the idea of that. It did seem like they would ask for a 6ft deer fence to put into place to keep the public off of Ace's property. George stated this is definitely possible and would like to discuss further with Ace. Mike from RFMBA shared his screen with the committee of a map with a proposed trail that aligns with Image A5. Mike will send this to George so we can include this map in the next meeting to discuss further. Mike stated he thinks this will be more a hiking trail less of a biking trail. Philip and George think it might not be as busy as other bike trails but think it will still have a decent amount of bike users. Karin stated that the beginning of the trail reminds her of the red hill access through Sude ranch. Karin thinks if you mention it to Ace he might be able to be convinced that it is possible to keep the public off of his private land.
  - Recruiting more members. There can be up to 7 members, there are currently 5. Sarah mentioned she has not heard from Brian Schafer at all. George stated he will reach out to him and see if Brian still wants to be a part of MVTC.
  - Discuss Blue Lake to Missouri Heights plots. Reference images A11-A23. Unfortunately, this project will not work. The easements that were previously in place for trails have been vacated by Eagle County.
- Sarah Faichney
  - Recruitment Flyer. Reference image A8. The flyer is posted on the RFTA website.
  - Sarah has been in contact with Eagle County and she is hoping to have someone from Eagle County sit in on the next meeting. Eagle County has redone their website and now items for MVTC are a lot easier to find and there is a direct link to the RFTA website with all the MVTC information.

# El Jebel to Basalt Mountain Trails Connection

This map was created by the mid valley trails committee and RFMBA.

We seek approvals from USFS, BLM, Eagle County and El Jebel Tree Farm for a mountain bike route connection between El Jebel and the Basalt Mountain trail system.