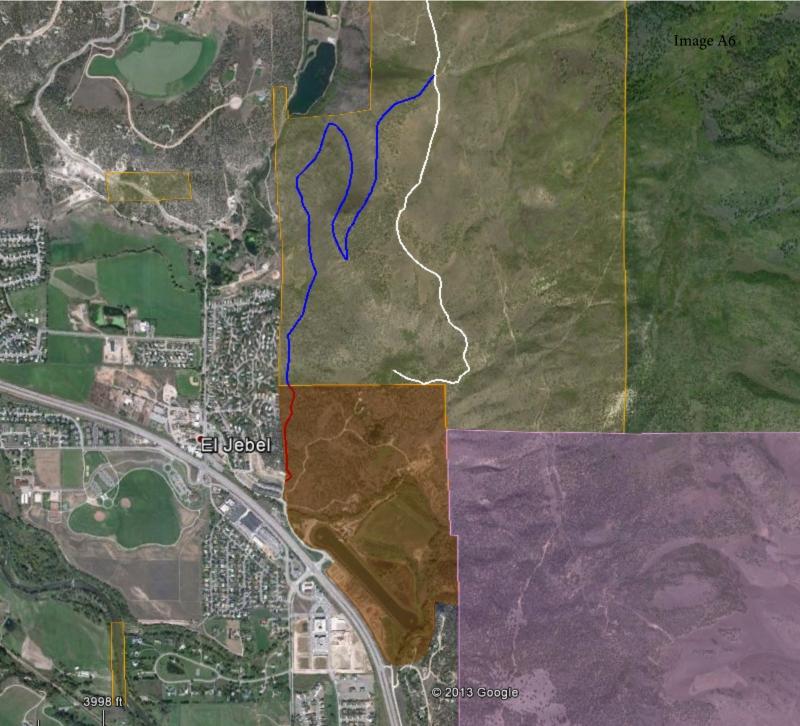

### 3. New Business

- > Temple Glassier
  - El Jebel to Missouri Heights connection project update. Reference images A4-• A7. The official name in the MVTC Trail Work Plan is El Jebel to Basalt Mountain connection. The name will be changed moving forward and will only be refenced as this. Temple stated that the connection from the Crawford's was not approved. This leaves Shadow Rock subdivision and Ace Lane's Property. George thinks if we can get Shadow Rock on board we can get Ace as well. Temple has been in contact with Dave which is a "friend" of Ace and he is willing to set up a meeting to discuss the project further. However, he has not given any dates or times to Temple yet. Perry stated he was able to meet with Dave and show him the maps, he feels the proposed trail on Image A5 with the blue line would be the most ideal since it does not directly go behind the home and he could see Ace being open to the idea of that. It did seem like they would ask for a 6ft deer fence to put into place to keep the public off of Ace's property. George stated this is definitely possible and would like to discuss further with Ace. Mike from RFMBA shared his screen with the committee of a map with a proposed trail that aligns with Image A5. Mike will send this to George so we can include this map in the next meeting to discuss further. Mike stated he thinks this will be more a hiking trail less of a biking trail. Philip and George think it might not be as busy as other bike trails but think it will still have a decent amount of bike users. Karin stated that the beginning of the trail reminds her of the red hill access through Sude ranch. Karin thinks if you mention it to Ace he might be able to be convinced that it is possible to keep the public off of his private land.
  - Recruiting more members. There can be up to 7 members, there are currently 5. Sarah mentioned she has not heard from Brian Schafer at all. George stated he will reach out to him and see if Brian still wants to be a part of MVTC.
  - Discuss Blue Lake to Missouri Heights plots. Reference images A11-A23. Unfortunately, this project will not work. The easements that were previously in place for trails have been vacated by Eagle County.
- Sarah Faichney
  - Recruitment Flyer. Reference image A8. The flyer is posted on the RFTA website.
  - Sarah has been in contact with Eagle County and she is hoping to have someone from Eagle County sit in on the next meeting. Eagle County has redone their website and now items for MVTC are a lot easier to find and there is a direct link to the RFTA website with all the MVTC information.

# El Jebel to Basalt Mountain Trails Connection

This map was created by the mid valley trails committee and RFMBA.

We seek approvals from USFS, BLM, Eagle County and El Jebel Tree Farm for a mountain bike route connection between El Jebel and the Basalt Mountain trail system.