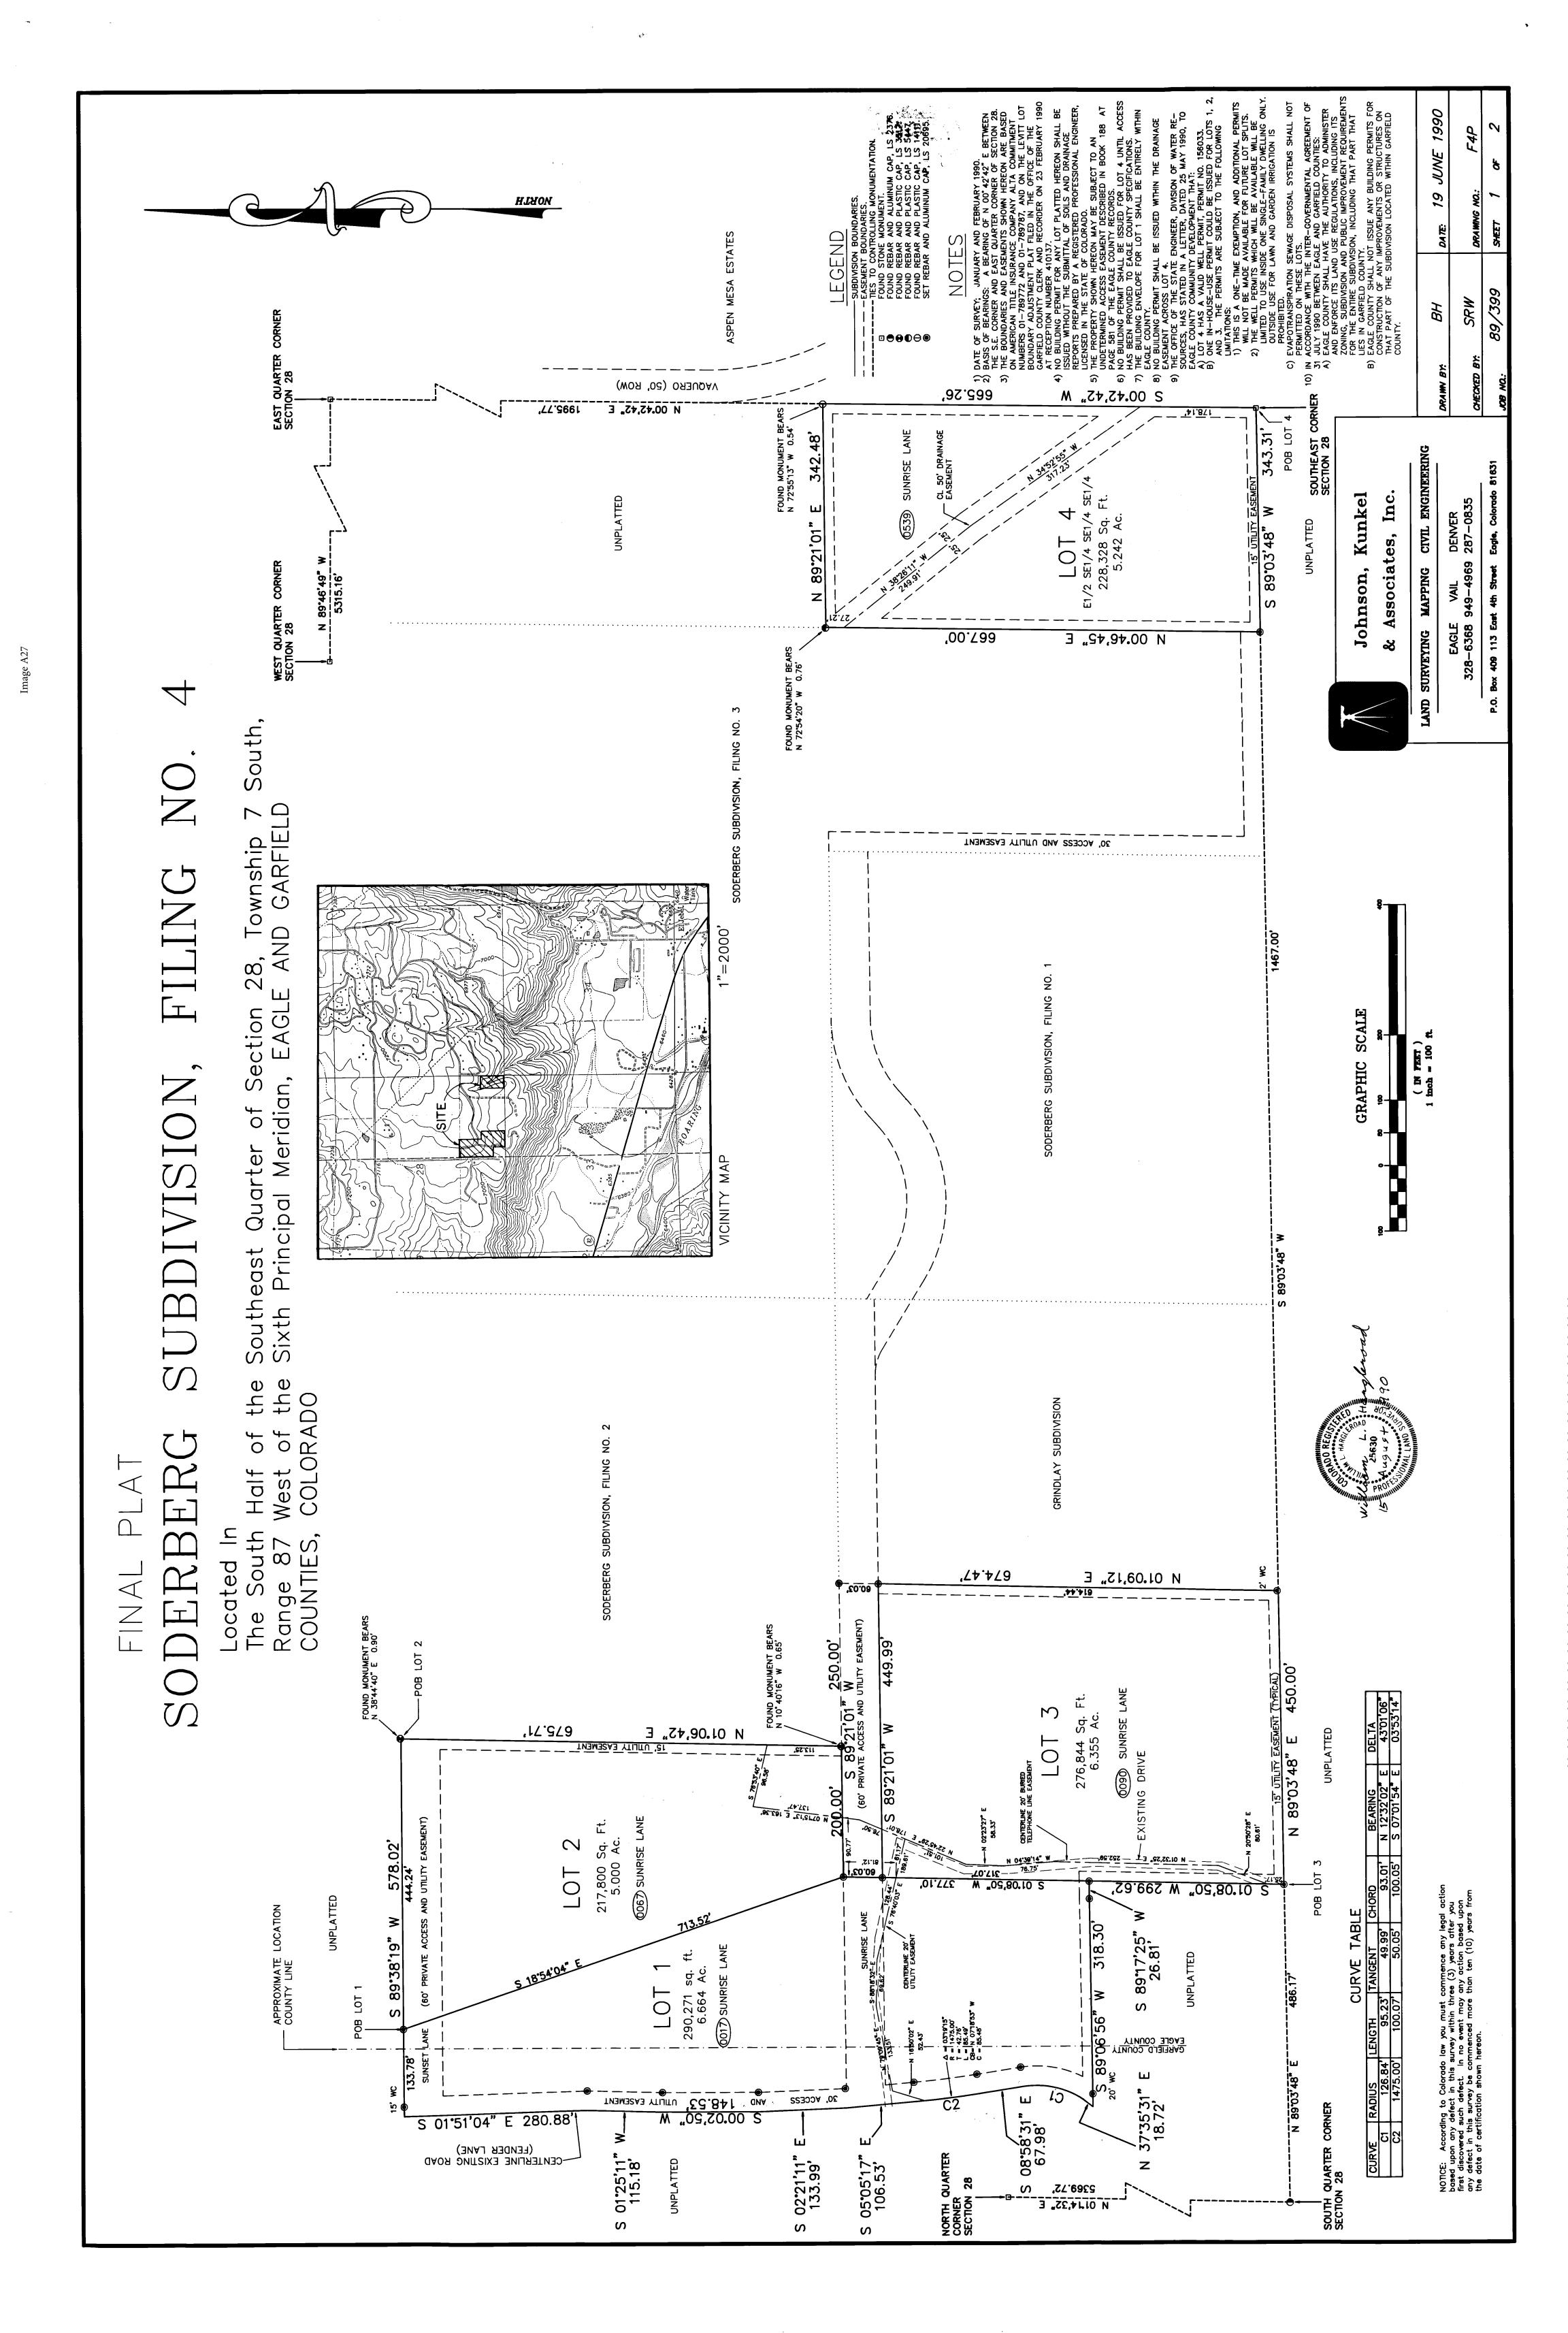

# <u>Notes</u>

1. THE BASIS OF BEARING FOR THIS SURVEY IS S19'41'38"E ALONG THE EASTERLY LINE OF LOT 1, AS SHOWN HEREON.

2. THE SOLE PURPOSE OF THIS AMENDED PLAT IS TO DECUMENT VACATION OF THE EQUESTRIAN EASEMENT PURSUANT TO RESOLUTION NO. \_\_\_\_\_\_ RECORDED AT RECEPTION NO. \_\_\_\_\_\_ IN THE RECORDS OF EAGLE COUNTY, COLORADO.

3) THE PROPERTY SHOWN HEREON IS SUBJECT TO THOS DEED RESTRICTIONS RECORDED IN BOOK 371 AT PAGE 47, AND IN BOOK 411 AT PAGE 229 AND IN BOOK 441 AT PAGE 861, AND IN BOOK 559 AT PAGE 571, ALL OF THE EAGLE COUNTY RECORDS, AS SUCH RESTRICTIONS AFFECT THIS PROPERTY.

4) LAND USE SUMMARY: LOT # AREA

|    | LOI #     | AREA         | USE                |       | ADDRESS   |       |          |      |         |              |
|----|-----------|--------------|--------------------|-------|-----------|-------|----------|------|---------|--------------|
|    | 1         | 1.106 Ac±    | SINGLE FAMILY      | 00    | 22 SIERRA | VISTA |          |      |         | All Longitze |
|    | 2         | 0.906 Ac±    | SINGLE FAMILY      | 00    | 30 SIERRA | ₩ST   | a Fender | rla  | ine     |              |
|    | TOTAL     | 2.012 AC±    | 2 SINGLE FAMILY 1  |       |           |       |          |      |         | 10000        |
|    |           |              |                    |       |           |       |          |      |         | Thursday.    |
| 5) | ADDRESSES | ARE FOR INFO | RMATIONAL PURPOSES | S ONL | AND MAY   | BE S  | SUBJECT  | TO C | CHANGE. |              |

VERIFY FINAL ADDRESS WITH THE EAGLE COUNTY COMMUNITY DEVELOPMENT DEPARTMENT. 6) DATE OF SURVEY: FEBRUARY, 2000.

ununder rad presetti

CERTIFICATE OF DEDICATION AND OWNERSHIP

KNOW ALL MEN BY THESE PRESENTS THAT DANIEL SAACSON AND ELEANOR D. ISAACSON BEING THE SOLE OWNERS IN FEE SIMPLE, MORTGAGEE, OR LIENHOLDER OF ALL THAT REAL PROPERTY SITUATED IN EAGLE COUNTY, COLORADO, DESCRIBED AS FOLLOWS: ASPEN MESA ESTATES, FIRST FILING, LOT 1 AND 2, REFILING OF LOTS 25 THROUGH 29, EAGLE COUNTY, COLORADO, SAID PARCELS CONTAINING 2.012 ACRES, MORE OR LESS; HAS BY THESE PRESENTS LAID OUT, PLATTED AND SUBDIVIDED THE SAME INTO LOTS AND BLOCK AS SHOWN ON THIS FINAL PLAT UNDER THE NAME AND STYLE OF THE AMENDED FINAL PLAT, ASPEN MESA ESTATES, FIRST FILING, LOTS 1 AND 2, REFILING OF LOTS 25 THROUGH 29, A SUBDIVISION IN THE COUNTY OF EAGLE STATE OF COLORADO; AND DOES HEREBY ACCEPT THE RESPONSIBILITY FOR THE COMPLET ON OF REQUIRED IMPROVEMENTS; AND DOES HEREBY DEDICATE AND SET APART ALL OF HE PUBLIC ROADS AND OTHER PUBLIC IMPROVEMENTS AND PLACES AS SHOWN ON THE ACCOM PANYING PLAT TO THE USE OF THE PUBLIC FOREVER; AND DOES HEREBY DEDICATE THOSE 'ORTIONS OF SAID REAL PROPERTY WHICH ARE CREATED AS EASEMENTS ON THE ACCOMPANYING PLAT TO THE PUBLIC FOREVER

AS EASEMENTS FOR THE PURPOSE SHOWN HEREIN, UNLESS OTHERWISE EXPRESSLY PROVIDED THEREON; AND DOES HEREBY GRANT THE RIGHT TO INSTALL AND MAINTAIN NECESSARY STRUCTURES TO THE ENTITY RESPONSIBLE FOR PROVIDING THE SERVICES FOR WHICH THE EASEMENTS ARE ESTABLISHED. EXECUTED THIS <u>DAy</u> OF <u>A.D.</u> 2000.

 name
 SCARROW & WALKER

 INCORPOW
 MALKER

 INCORPORATED
 INCORPORATED

 Registered
 Land
 Surveyors

 818
 Co orado
 Avenu

 Genwood
 Springs, Colorado
 81601

 (303)
 945-8664

e & Eleanor D. Is