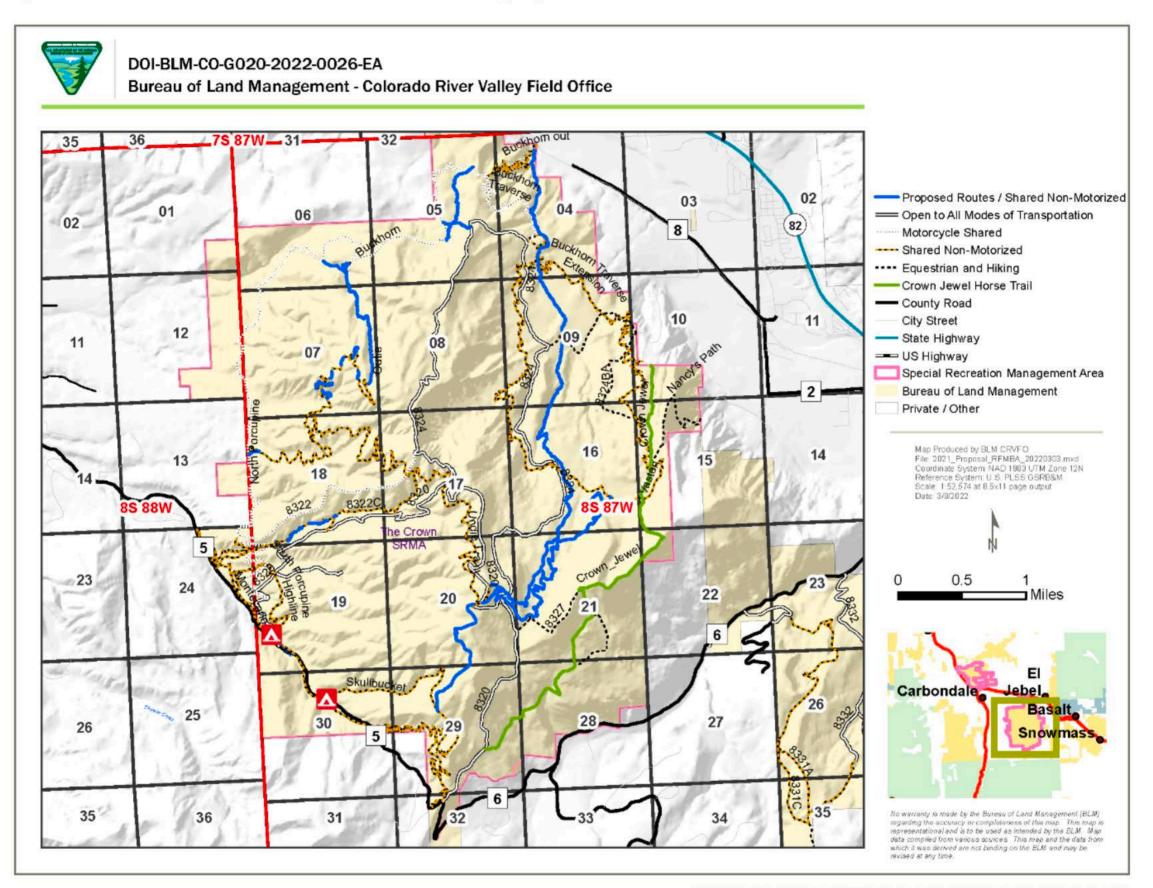

# LOCATION AND MAP.

Map 1. Overview of the Crown SRMA and the proposed trail additions.

# AGENDA

- 1. Review and approval of March Minutes. Approved.
- 2. Updates from Partnerships with Mid Valley Trail Committee (MVTC)
  - Roaring Fork Mountain Bike Association (RFMBA) Update Mike Pritchard
    - Crown Trail Project Updates. See attachment A1 for reference. Mike stated with increased cost of the project RFMBA is working on updating the budget and will have more information in upcoming meetings. Mike states RFMBA has been successful with negotiating costs down so far. Overall the budget is looking like it will be around \$250,000. RFMBA has signed contracts with Rocky Mountain Youth Core for the Imperial Gardens Trail and a trail contractor for the upper portion of the Crown. The Crown opened up to bikes and motorized vehicles on

April 16<sup>th</sup>. There is still a lot of snow on the ground and projects are being delayed because of this. Mike is hoping by the 2<sup>nd</sup> or 3<sup>rd</sup> week of May the projects will be underway.

- Signage/Kiosk- RFMBA is proposing to have updated trail maps posted on kiosks at the access points to the Crown. RFMBA is going to Pitkin County Open Space and Trails (OST), Bureau Land Management (BLM) and RFTA for approval since these will be posted on their property. Mike mentioned to Karin that they will be including the RFVHC TSPP signage at the kiosk.
- Trail Crew- RFMBA held orientation this week. The crew is starting work but not on the Crown yet due to the snow. Phillip asked if the trail crew is mostly working on trail maintenance or creating new trails. Mike responded stating the crew is 90% working on trail maintenance in these early days of the season.