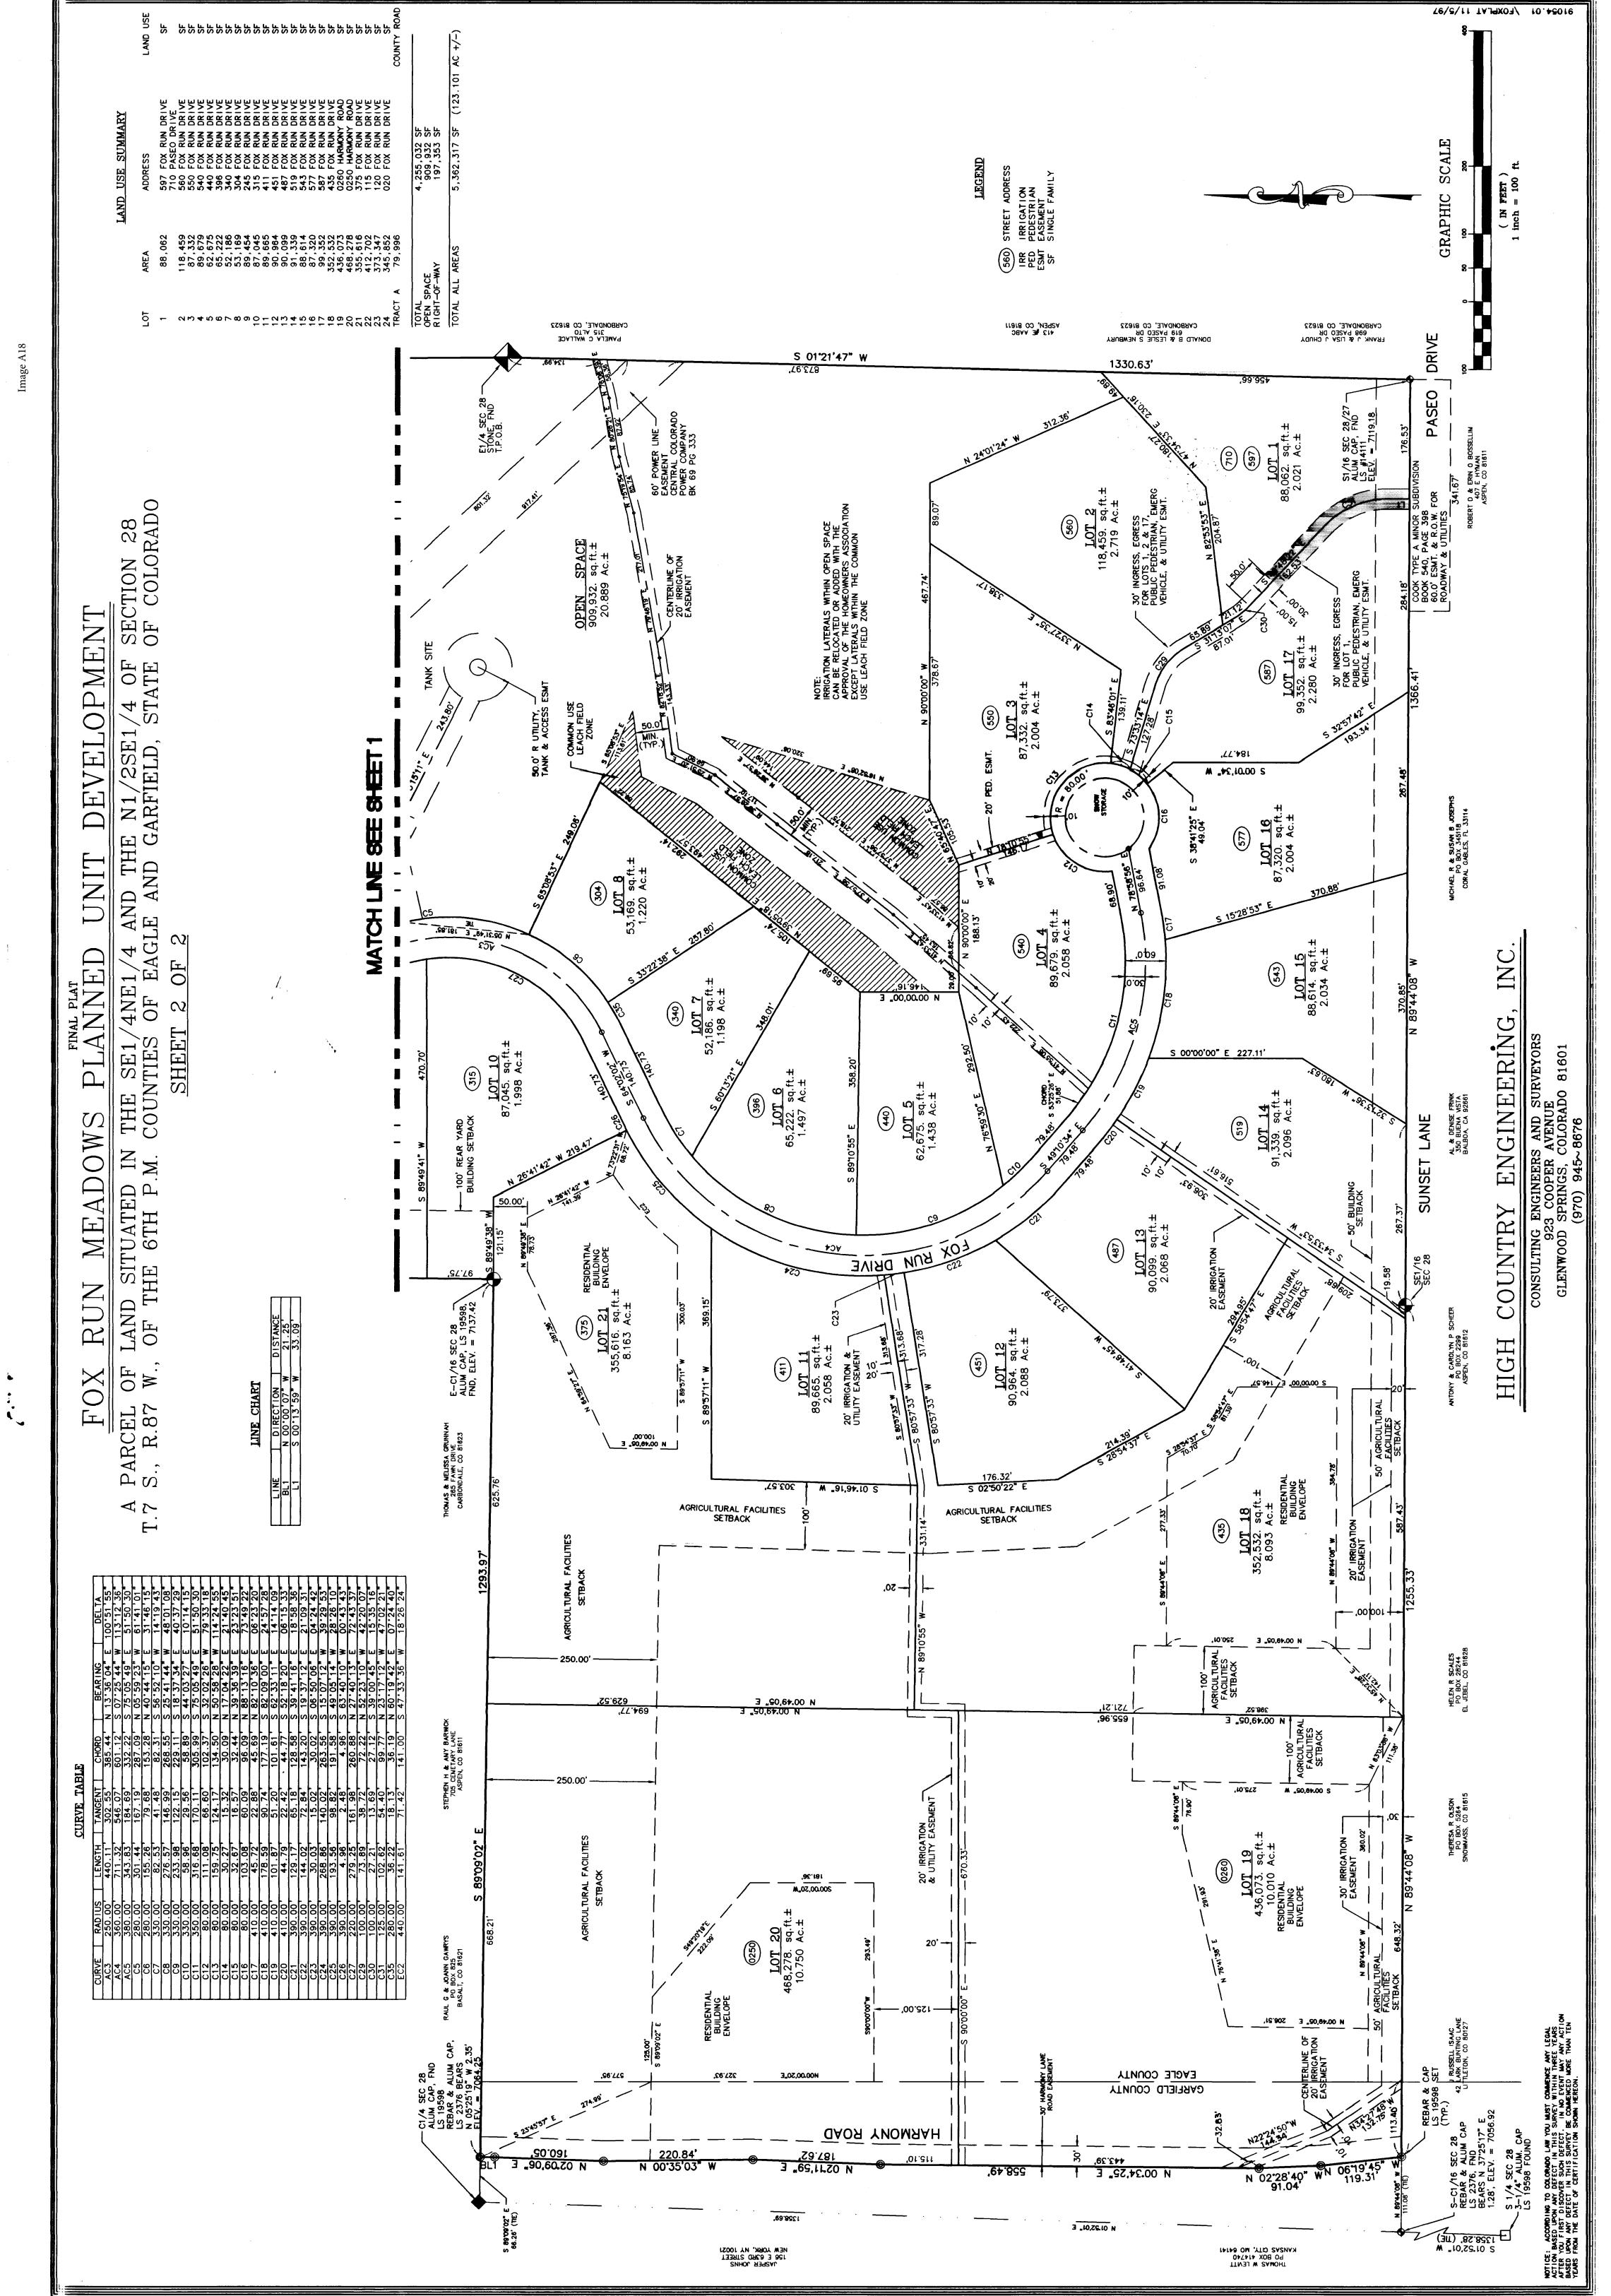

# <u>Notes</u>

1. THE BASIS OF BEARING FOR THIS SURVEY IS S19'41'38"E ALONG THE EASTERLY LINE OF LOT 1, AS SHOWN HEREON.

2. THE SOLE PURPOSE OF THIS AMENDED PLAT IS TO DECUMENT VACATION OF THE EQUESTRIAN EASEMENT PURSUANT TO RESOLUTION NO. \_\_\_\_\_\_ RECORDED AT RECEPTION NO. \_\_\_\_\_\_ IN THE RECORDS OF EAGLE COUNTY, COLORADO.

3) THE PROPERTY SHOWN HEREON IS SUBJECT TO THOS DEED RESTRICTIONS RECORDED IN BOOK 371 AT PAGE 47, AND IN BOOK 411 AT PAGE 229 AND IN BOOK 441 AT PAGE 861, AND IN BOOK 559 AT PAGE 571, ALL OF THE EAGLE COUNTY RECORDS, AS SUCH RESTRICTIONS AFFECT THIS PROPERTY.

4) LAND USE SUMMARY: LOT # AREA

|    | LOI #     | AREA         | USE                |       | ADDRESS   |       |          |      |         |              |
|----|-----------|--------------|--------------------|-------|-----------|-------|----------|------|---------|--------------|
|    | 1         | 1.106 Ac±    | SINGLE FAMILY      | 00    | 22 SIERRA | VISTA |          |      |         | All Longitze |
|    | 2         | 0.906 Ac±    | SINGLE FAMILY      | 00    | 30 SIERRA | ₩ST   | a Fender | rla  | ine     |              |
|    | TOTAL     | 2.012 AC±    | 2 SINGLE FAMILY 1  |       |           |       |          |      |         | 10000        |
|    |           |              |                    |       |           |       |          |      |         | Thursday.    |
| 5) | ADDRESSES | ARE FOR INFO | RMATIONAL PURPOSES | S ONL | AND MAY   | BE S  | SUBJECT  | TO C | CHANGE. |              |

VERIFY FINAL ADDRESS WITH THE EAGLE COUNTY COMMUNITY DEVELOPMENT DEPARTMENT. 6) DATE OF SURVEY: FEBRUARY, 2000.

ununder rad presetti

CERTIFICATE OF DEDICATION AND OWNERSHIP

KNOW ALL MEN BY THESE PRESENTS THAT DANIEL SAACSON AND ELEANOR D. ISAACSON BEING THE SOLE OWNERS IN FEE SIMPLE, MORTGAGEE, OR LIENHOLDER OF ALL THAT REAL PROPERTY SITUATED IN EAGLE COUNTY, COLORADO, DESCRIBED AS FOLLOWS: ASPEN MESA ESTATES, FIRST FILING, LOT 1 AND 2, REFILING OF LOTS 25 THROUGH 29, EAGLE COUNTY, COLORADO, SAID PARCELS CONTAINING 2.012 ACRES, MORE OR LESS; HAS BY THESE PRESENTS LAID OUT, PLATTED AND SUBDIVIDED THE SAME INTO LOTS AND BLOCK AS SHOWN ON THIS FINAL PLAT UNDER THE NAME AND STYLE OF THE AMENDED FINAL PLAT, ASPEN MESA ESTATES, FIRST FILING, LOTS 1 AND 2, REFILING OF LOTS 25 THROUGH 29, A SUBDIVISION IN THE COUNTY OF EAGLE STATE OF COLORADO; AND DOES HEREBY ACCEPT THE RESPONSIBILITY FOR THE COMPLET ON OF REQUIRED IMPROVEMENTS; AND DOES HEREBY DEDICATE AND SET APART ALL OF HE PUBLIC ROADS AND OTHER PUBLIC IMPROVEMENTS AND PLACES AS SHOWN ON THE ACCOM PANYING PLAT TO THE USE OF THE PUBLIC FOREVER; AND DOES HEREBY DEDICATE THOSE 'ORTIONS OF SAID REAL PROPERTY WHICH ARE CREATED AS EASEMENTS ON THE ACCOMPANYING PLAT TO THE PUBLIC FOREVER