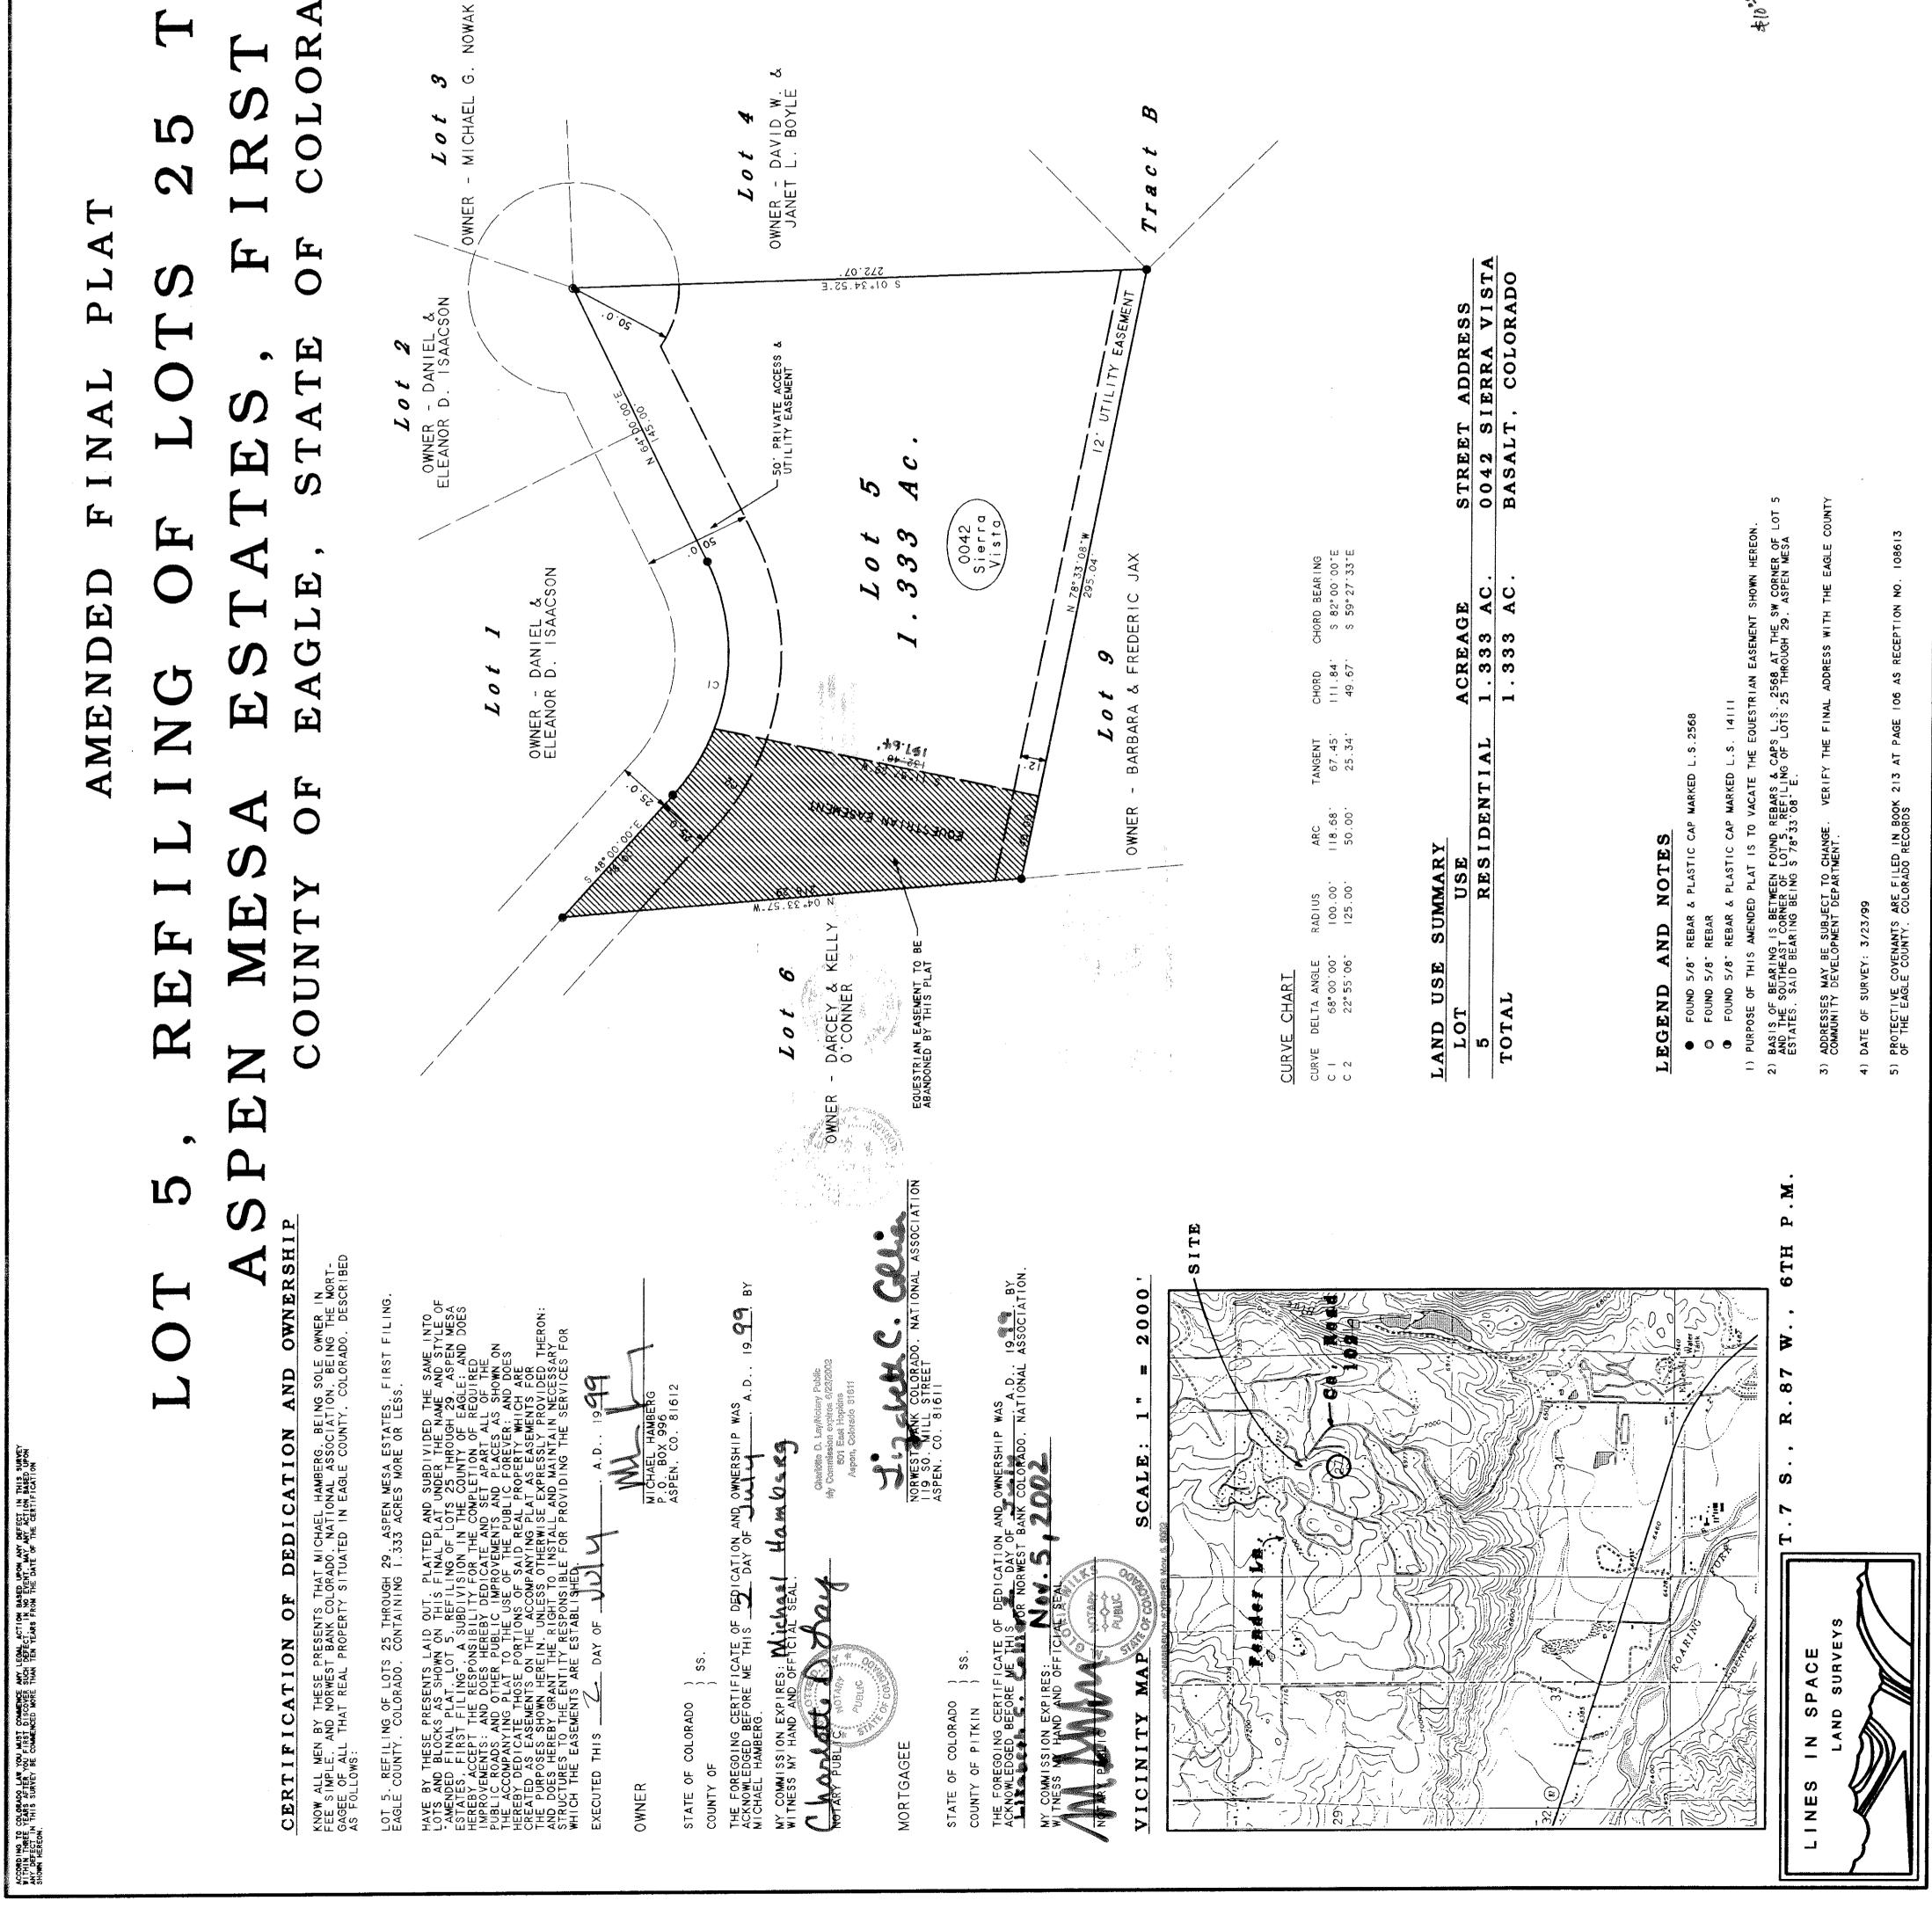

4) LAND USE SUMMARY: LOT # AREA

|    | LOI #     | AREA         | USE                |       | ADDRESS   |       |          |      |         |              |
|----|-----------|--------------|--------------------|-------|-----------|-------|----------|------|---------|--------------|
|    | 1         | 1.106 Ac±    | SINGLE FAMILY      | 00    | 22 SIERRA | VISTA |          |      |         | All Longitze |
|    | 2         | 0.906 Ac±    | SINGLE FAMILY      | 00    | 30 SIERRA | ₩ST   | a Fender | rla  | ine     |              |
|    | TOTAL     | 2.012 AC±    | 2 SINGLE FAMILY 1  |       |           |       |          |      |         | 10000        |
|    |           |              |                    |       |           |       |          |      |         | Thursday.    |
| 5) | ADDRESSES | ARE FOR INFO | RMATIONAL PURPOSES | S ONL | AND MAY   | BE S  | SUBJECT  | TO C | CHANGE. |              |

VERIFY FINAL ADDRESS WITH THE EAGLE COUNTY COMMUNITY DEVELOPMENT DEPARTMENT. 6) DATE OF SURVEY: FEBRUARY, 2000.

ununder rad presetti

CERTIFICATE OF DEDICATION AND OWNERSHIP

KNOW ALL MEN BY THESE PRESENTS THAT DANIEL SAACSON AND ELEANOR D. ISAACSON BEING THE SOLE OWNERS IN FEE SIMPLE, MORTGAGEE, OR LIENHOLDER OF ALL THAT REAL PROPERTY SITUATED IN EAGLE COUNTY, COLORADO, DESCRIBED AS FOLLOWS: ASPEN MESA ESTATES, FIRST FILING, LOT 1 AND 2, REFILING OF LOTS 25 THROUGH 29, EAGLE COUNTY, COLORADO, SAID PARCELS CONTAINING 2.012 ACRES, MORE OR LESS; HAS BY THESE PRESENTS LAID OUT, PLATTED AND SUBDIVIDED THE SAME INTO LOTS AND BLOCK AS SHOWN ON THIS FINAL PLAT UNDER THE NAME AND STYLE OF THE AMENDED FINAL PLAT, ASPEN MESA ESTATES, FIRST FILING, LOTS 1 AND 2, REFILING OF LOTS 25 THROUGH 29, A SUBDIVISION IN THE COUNTY OF EAGLE STATE OF COLORADO; AND DOES HEREBY ACCEPT THE RESPONSIBILITY FOR THE COMPLET ON OF REQUIRED IMPROVEMENTS; AND DOES HEREBY DEDICATE AND SET APART ALL OF HE PUBLIC ROADS AND OTHER PUBLIC IMPROVEMENTS AND PLACES AS SHOWN ON THE ACCOM PANYING PLAT TO THE USE OF THE PUBLIC FOREVER; AND DOES HEREBY DEDICATE THOSE 'ORTIONS OF SAID REAL PROPERTY WHICH ARE CREATED AS EASEMENTS ON THE ACCOMPANYING PLAT TO THE PUBLIC FOREVER