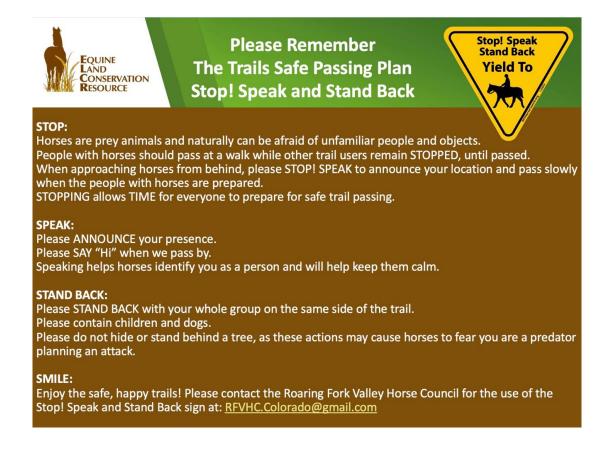

### > Roaring Fork Valley Horse Council (RFVHC) Update – Karin Offield

- The Trails Safe Passing Plan (TSPP) update. See attachments A9 and A10 for reference. Karin asked for MVTC to endorse the TSPP. MVTC accepted. Karin would like everyone to be on the lookout for equestrians on the trail and let her know so she can think about areas to place a sign. Karin would appreciate if people would send her an email with the location of where they think a sign would be beneficial to be as well. Karin's email is karinoffield@icloud.com.
- > Basalt Parks, Open Space and Trails (POST) Update Michelle Thibeault
  - No updates at this time.
  - George asked Michelle about the extended closure for the wildlife section in Basalt. The section falls exactly where the El Jebel to Basalt Mountain project would take place. Colorado Parks and Wildlife (CPW) is proposing to keep the section closed until July 15<sup>th</sup>. Michelle stated they want to extend the closure for deer habitat. Michelle stated she suspects there is something else and knows that they will ask for wildlife studies or scientific reasoning on why the CPW wants to keep the closure for an additional 3 months. Michelle mentioned the town manager is trying to schedule a meeting with CPW in the next 2 weeks to discuss this further. George asked if the MVTC could have some representation at the meeting. Michelle stated that would be okay and she will let George know when the meeting will take place. Mike stated that there has been discussion about having studies in that area to determine is wildlife is even in that area during the summer months.
  - Phillip asked Michelle about any movements on the medical trail. Michelle states she does not have any updates at this time, but it is on the schedule for this year. Michelle is estimating around June or July there will be more movement. Michelle states that there are other projects going on and that is why this one won't start until then.
- Roaring Fork Outdoor Volunteers (RFOV) Rebecca Schild
  - No updates at this time.

# Presented by Karin Reid Offield , RFVHC President

The Trails Safe Passing Plan (TSPP) Stop! Speak and Stand Back is a safety action plan for trail users to follow when encountering horses on trails. It enables safe sharing of trails for all users, including children, dogs, and horses. This knowledge can lead to better understanding of what to do around horses on trails." On March 30, 2023 American Trails hosted a RFVHC and Equine Land Conservation Resource webinar and attracted 400 professionals and non-profit leaders from land management teams, trail user groups, civil engineers, architects, grant and contract managers, economic development leaders, traffic safety engineers, marketing managers, park operation supervisors, park rangers, volunteer board members and naturalists, forestry technicians, destination development managers and state trail coordinators. All professional and non-profit leaders interested in safer multi-use and horse/hiker trail programs across the United States.

The RFVHC Trail Sign Presentation PDF explains how to implement, promote and share the TSPP, and is available for download in <u>PDF</u> format. This presentation can be used on websites, during meetings with trail user groups, or distributed to land management teams for public safety announcements.

Click here to view the **One-hour American Trails Webinar (3.30.2023)** Trails Safe Passing Plan (TSPP) Stop! Speak and Stand Back Webinar <u>https://youtu.be/rBsfPn2yGQU</u>

The one-hour webinar and Q & A included the educational PowerPoint presentation on the Trails Safe Passing Plan (TSPP) Stop! Speak and Stand Back and is available in both <u>PDF</u> and <u>PowerPoint</u> format.

The Roaring Fork Valley Horse Council's (RFVHC) copyrighted trail sign allows the RFVHC to follow the use of the Trail Sign and the Trails Safe Passing Plan across the United States, Canada and Europe. To access the entire resource page - Trail sign, QR Code, media content, and PDF graphic library for trails, trailheads, and social media community outreach, go to the page Roaring Fork Valley Horse Council website.

# **NEXT STEPS**

1. RFVHC to approach RFV Land Management Teams including RFTA, City of Basalt, BLM, US Forest Service and Trail User Groups and introduce the Trails Safe Passing Plan.

2. Ask MVTC for verbal encouragement to be reflected in meeting minutes to the RFVHC to aid in Land Management Teams and User Groups outreach. We ask for MVTC aid to encourage the use of the Trails Safe Passing Plan (TSPP) Stop! Speak and Stand Back in the Roaring Fork Valley, Garfield County, Pitkin County and Eagle County.

3. Assistance from the MVTC to form a list of trails where the RFVHC Trails Sign with the QR Code and the Please Remember Card could be posted, and where necessary, due to anecdotal evidence.

4. Implement and utilize as needed, from the RFVHC allocated MVTC funding for signage.