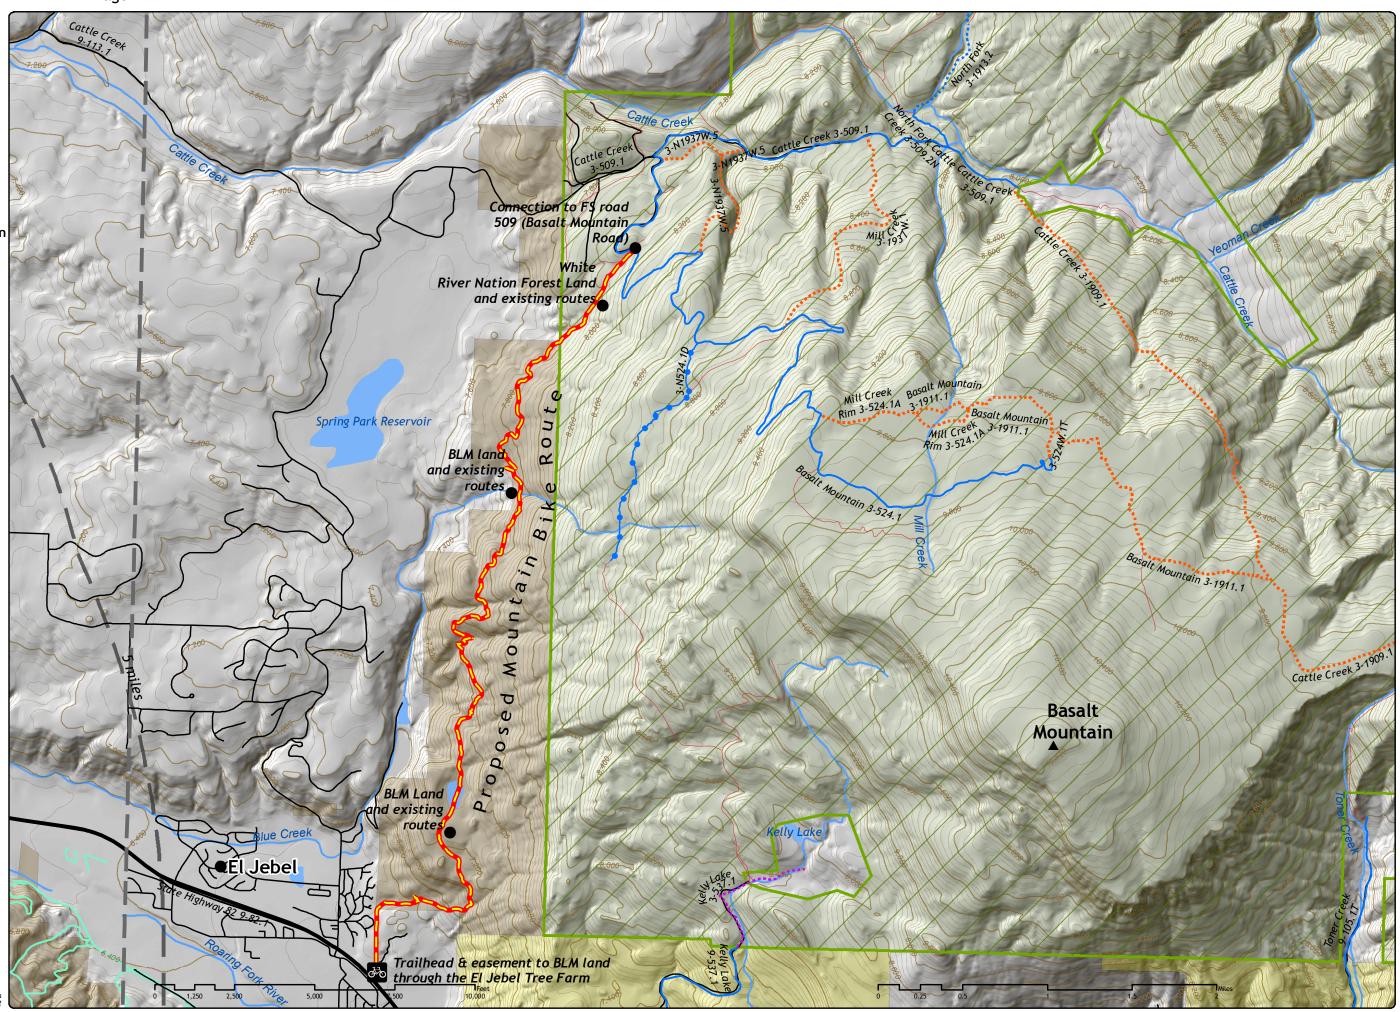

### 3. New Business

- > Temple Glassier
  - El Jebel to Missouri Heights connection project update. Reference images A4-• A7. The official name in the MVTC Trail Work Plan is El Jebel to Basalt Mountain connection. The name will be changed moving forward and will only be refenced as this. Temple stated that the connection from the Crawford's was not approved. This leaves Shadow Rock subdivision and Ace Lane's Property. George thinks if we can get Shadow Rock on board we can get Ace as well. Temple has been in contact with Dave which is a "friend" of Ace and he is willing to set up a meeting to discuss the project further. However, he has not given any dates or times to Temple yet. Perry stated he was able to meet with Dave and show him the maps, he feels the proposed trail on Image A5 with the blue line would be the most ideal since it does not directly go behind the home and he could see Ace being open to the idea of that. It did seem like they would ask for a 6ft deer fence to put into place to keep the public off of Ace's property. George stated this is definitely possible and would like to discuss further with Ace. Mike from RFMBA shared his screen with the committee of a map with a proposed trail that aligns with Image A5. Mike will send this to George so we can include this map in the next meeting to discuss further. Mike stated he thinks this will be more a hiking trail less of a biking trail. Philip and George think it might not be as busy as other bike trails but think it will still have a decent amount of bike users. Karin stated that the beginning of the trail reminds her of the red hill access through Sude ranch. Karin thinks if you mention it to Ace he might be able to be convinced that it is possible to keep the public off of his private land.
  - Recruiting more members. There can be up to 7 members, there are currently 5. Sarah mentioned she has not heard from Brian Schafer at all. George stated he will reach out to him and see if Brian still wants to be a part of MVTC.
  - Discuss Blue Lake to Missouri Heights plots. Reference images A11-A23. Unfortunately, this project will not work. The easements that were previously in place for trails have been vacated by Eagle County.
- Sarah Faichney
  - Recruitment Flyer. Reference image A8. The flyer is posted on the RFTA website.
  - Sarah has been in contact with Eagle County and she is hoping to have someone from Eagle County sit in on the next meeting. Eagle County has redone their website and now items for MVTC are a lot easier to find and there is a direct link to the RFTA website with all the MVTC information.

# El Jebel to Basalt Mountain Trails Connection

This map was created by the mid valley trails committee and RFMBA.

We seek approvals from USFS, BLM, Eagle County and El Jebel Tree Farm for a mountain bike route connection between El Jebel and the Basalt Mountain trail system.

| —         | BLM Citizen Recommended Trails (Crown                |
|-----------|------------------------------------------------------|
|           | Trails- Aspen/ Pitkin GIS                            |
|           | Cross country Trails (Aspen/Pitkin GIS)              |
|           | Roads (mostly paved)                                 |
| WRNF      | TMP Alt. G (symbology by WRNF)                       |
|           | Licensed Motorized Only                              |
| _         | Licensed and Unlicensed Allowed                      |
| •         | Motorized Vehicles (under 50" w)                     |
|           | Two wheeled Vehicles (Motorcycles)                   |
|           | Mechanized (Bicycles)                                |
|           | Foot and Horse (animal)                              |
|           | Managed under special use permit                     |
|           | Closed to the public                                 |
|           | County Line                                          |
|           | White River National Forest Lands                    |
|           | Wilderness within WRNF                               |
| BLM Ov    | wnership Data                                        |
|           | Bureau of Land Management<br>Private Land (no color) |
|           | Private Land (no color)                              |
|           | State Land                                           |
| $\square$ | Parks- Aspen/Pitkin                                  |
|           | Smuggler PRA (expanded)                              |
|           | Smuggler Mountain Open Space                         |
|           |                                                      |