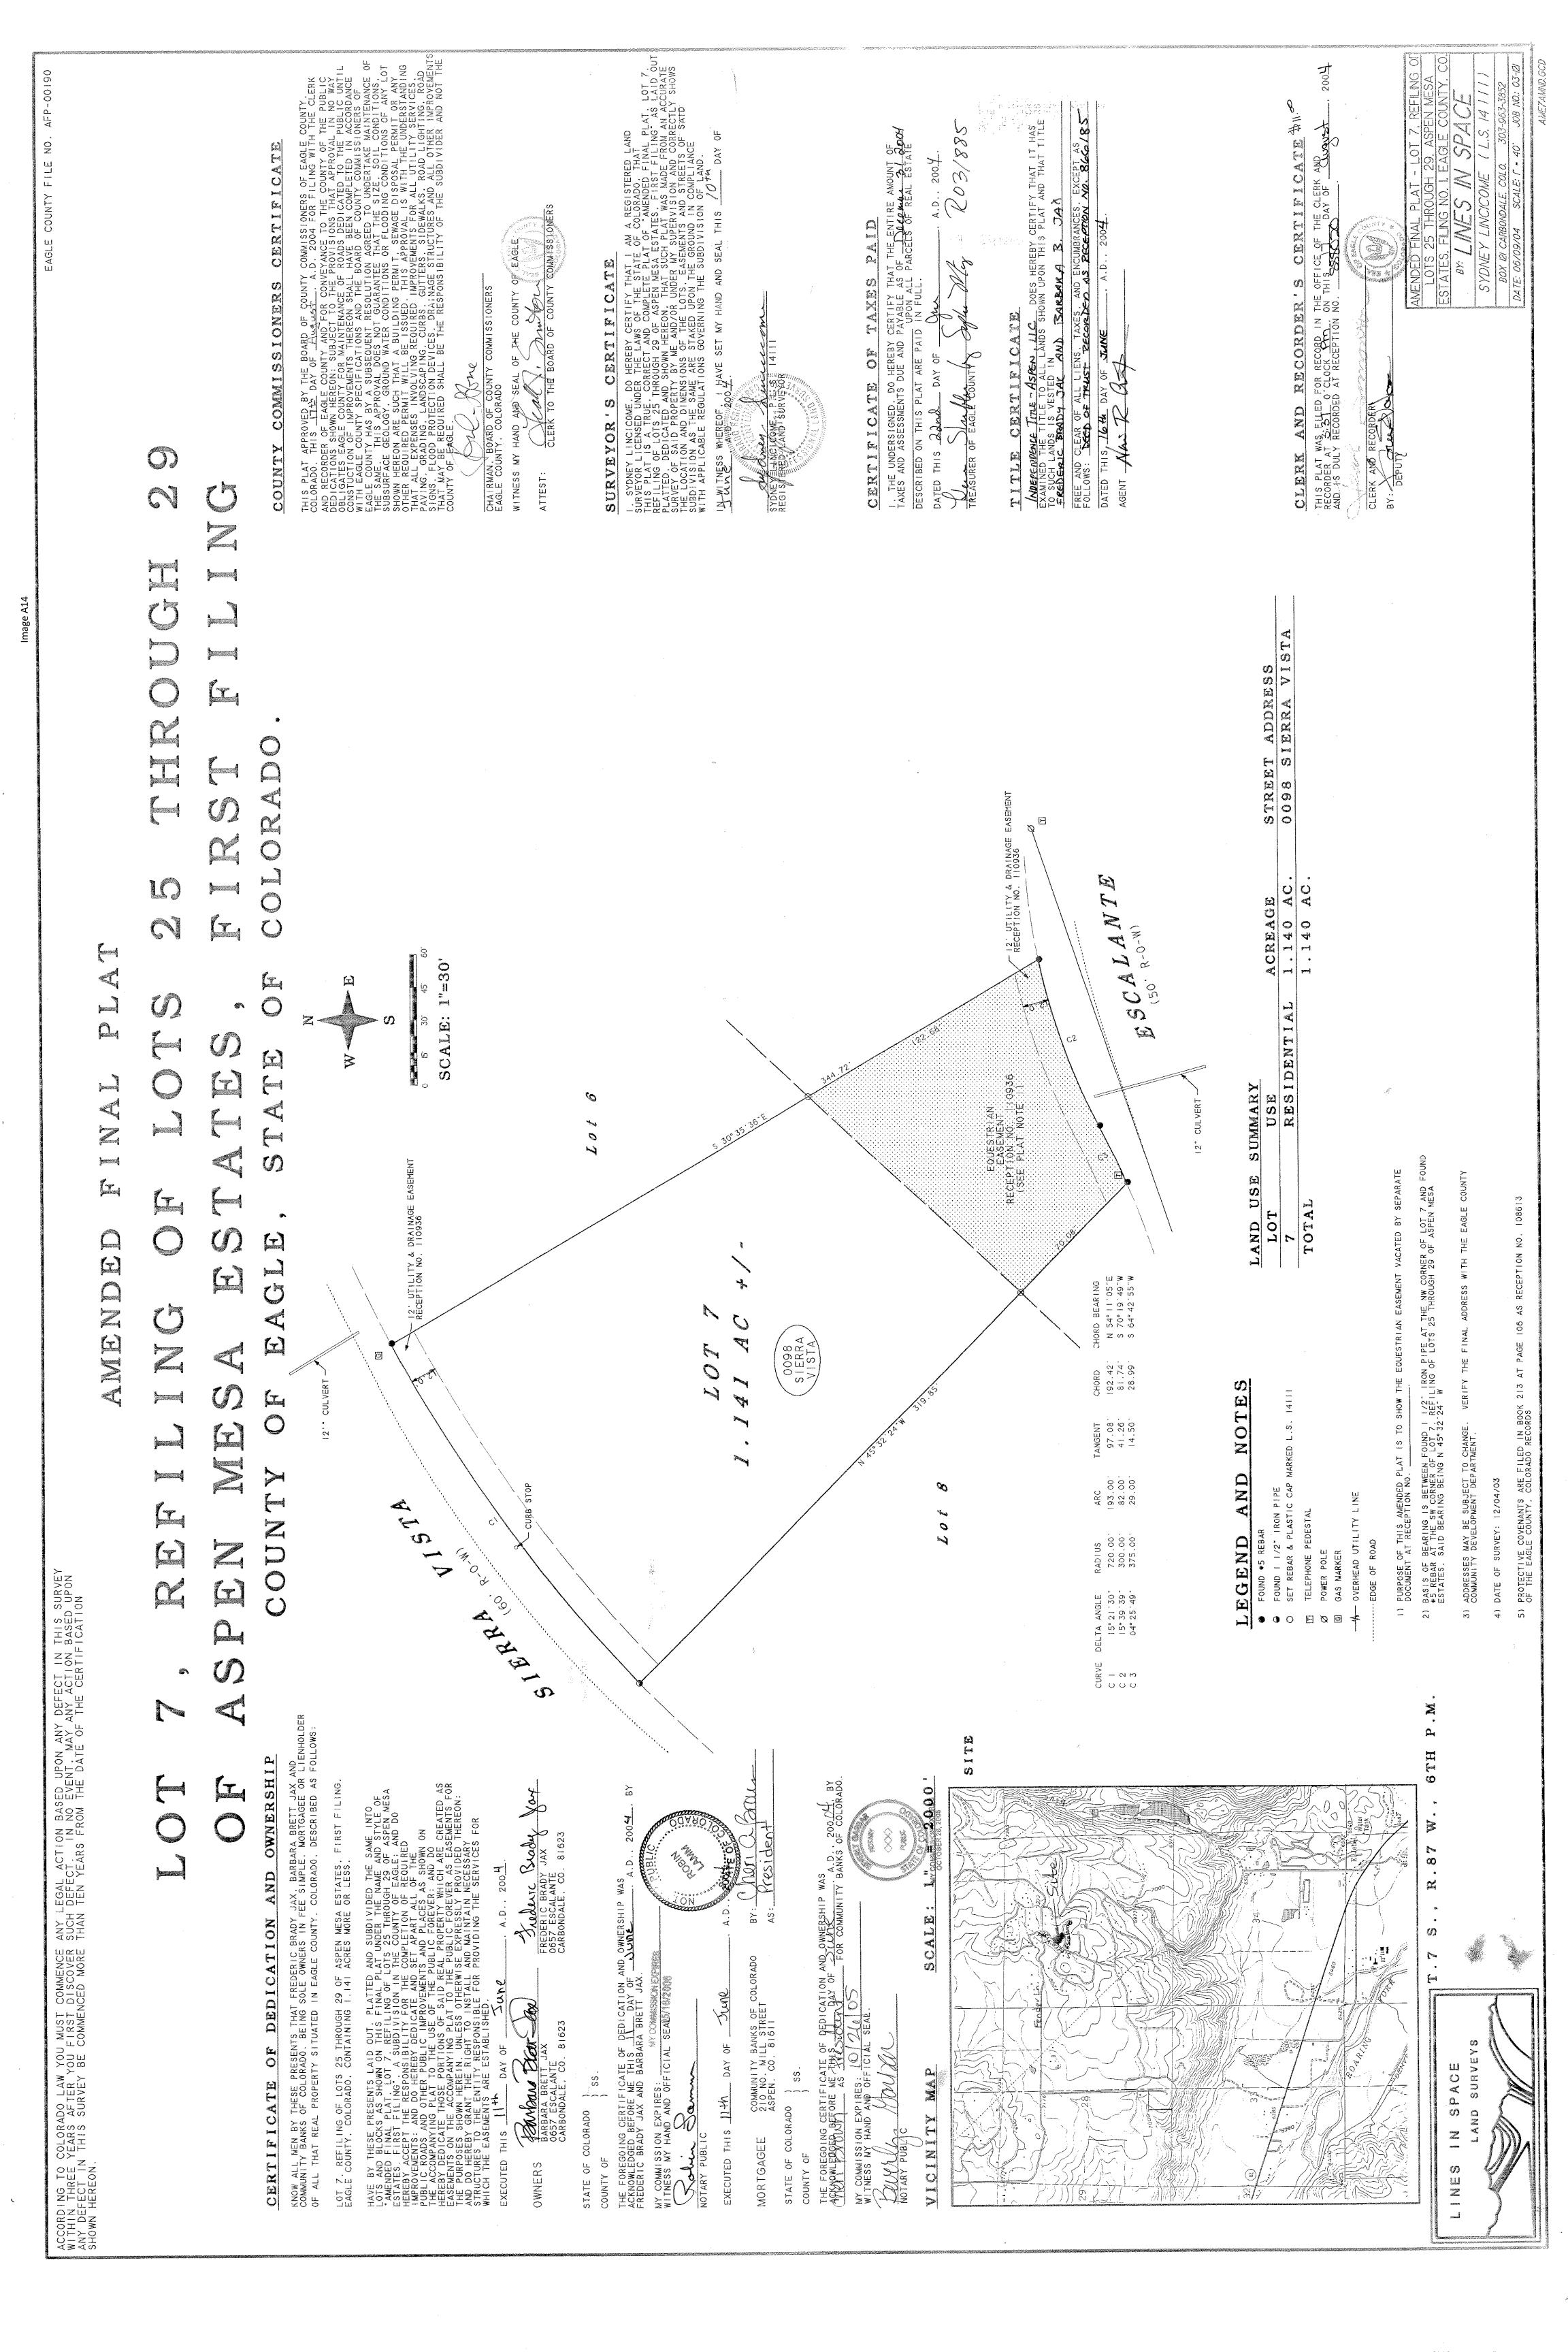

# <u>Notes</u>

1. THE BASIS OF BEARING FOR THIS SURVEY IS S19'41'38"E ALONG THE EASTERLY LINE OF LOT 1, AS SHOWN HEREON.

2. THE SOLE PURPOSE OF THIS AMENDED PLAT IS TO DECUMENT VACATION OF THE EQUESTRIAN EASEMENT PURSUANT TO RESOLUTION NO. \_\_\_\_\_\_ RECORDED AT RECEPTION NO. \_\_\_\_\_\_ IN THE RECORDS OF EAGLE COUNTY, COLORADO.

3) THE PROPERTY SHOWN HEREON IS SUBJECT TO THOS DEED RESTRICTIONS RECORDED IN BOOK 371 AT PAGE 47, AND IN BOOK 411 AT PAGE 229 AND IN BOOK 441 AT PAGE 861, AND IN BOOK 559 AT PAGE 571, ALL OF THE EAGLE COUNTY RECORDS, AS SUCH RESTRICTIONS AFFECT THIS PROPERTY.

4) LAND USE SUMMARY: LOT # AREA

|    | LOI #     | AREA         | USE                |       | ADDRESS   |       |          |      |         |              |
|----|-----------|--------------|--------------------|-------|-----------|-------|----------|------|---------|--------------|
|    | 1         | 1.106 Ac±    | SINGLE FAMILY      | 00    | 22 SIERRA | VISTA |          |      |         | All Longitze |
|    | 2         | 0.906 Ac±    | SINGLE FAMILY      | 00    | 30 SIERRA | ₩ST   | a Fender | rla  | ine     |              |
|    | TOTAL     | 2.012 AC±    | 2 SINGLE FAMILY 1  |       |           |       |          |      |         | 10000        |
|    |           |              |                    |       |           |       |          |      |         | Thursday.    |
| 5) | ADDRESSES | ARE FOR INFO | RMATIONAL PURPOSES | S ONL | AND MAY   | BE S  | SUBJECT  | TO C | CHANGE. |              |

VERIFY FINAL ADDRESS WITH THE EAGLE COUNTY COMMUNITY DEVELOPMENT DEPARTMENT. 6) DATE OF SURVEY: FEBRUARY, 2000.

ununder rad presetti

CERTIFICATE OF DEDICATION AND OWNERSHIP

KNOW ALL MEN BY THESE PRESENTS THAT DANIEL SAACSON AND ELEANOR D. ISAACSON BEING THE SOLE OWNERS IN FEE SIMPLE, MORTGAGEE, OR LIENHOLDER OF ALL THAT REAL PROPERTY SITUATED IN EAGLE COUNTY, COLORADO, DESCRIBED AS FOLLOWS: ASPEN MESA ESTATES, FIRST FILING, LOT 1 AND 2, REFILING OF LOTS 25 THROUGH 29, EAGLE COUNTY, COLORADO, SAID PARCELS CONTAINING 2.012 ACRES, MORE OR LESS; HAS BY THESE PRESENTS LAID OUT, PLATTED AND SUBDIVIDED THE SAME INTO LOTS AND BLOCK AS SHOWN ON THIS FINAL PLAT UNDER THE NAME AND STYLE OF THE AMENDED FINAL PLAT, ASPEN MESA ESTATES, FIRST FILING, LOTS 1 AND 2, REFILING OF LOTS 25 THROUGH 29, A SUBDIVISION IN THE COUNTY OF EAGLE STATE OF COLORADO; AND DOES HEREBY ACCEPT THE RESPONSIBILITY FOR THE COMPLET ON OF REQUIRED IMPROVEMENTS; AND DOES HEREBY DEDICATE AND SET APART ALL OF HE PUBLIC ROADS AND OTHER PUBLIC IMPROVEMENTS AND PLACES AS SHOWN ON THE ACCOM PANYING PLAT TO THE USE OF THE PUBLIC FOREVER; AND DOES HEREBY DEDICATE THOSE 'ORTIONS OF SAID REAL PROPERTY WHICH ARE CREATED AS EASEMENTS ON THE ACCOMPANYING PLAT TO THE PUBLIC FOREVER

AS EASEMENTS FOR THE PURPOSE SHOWN HEREIN, UNLESS OTHERWISE EXPRESSLY PROVIDED THEREON; AND DOES HEREBY GRANT THE RIGHT TO INSTALL AND MAINTAIN NECESSARY STRUCTURES TO THE ENTITY RESPONSIBLE FOR PROVIDING THE SERVICES FOR WHICH THE EASEMENTS ARE ESTABLISHED. EXECUTED THIS <u>DAy</u> OF <u>A.D.</u> 2000.