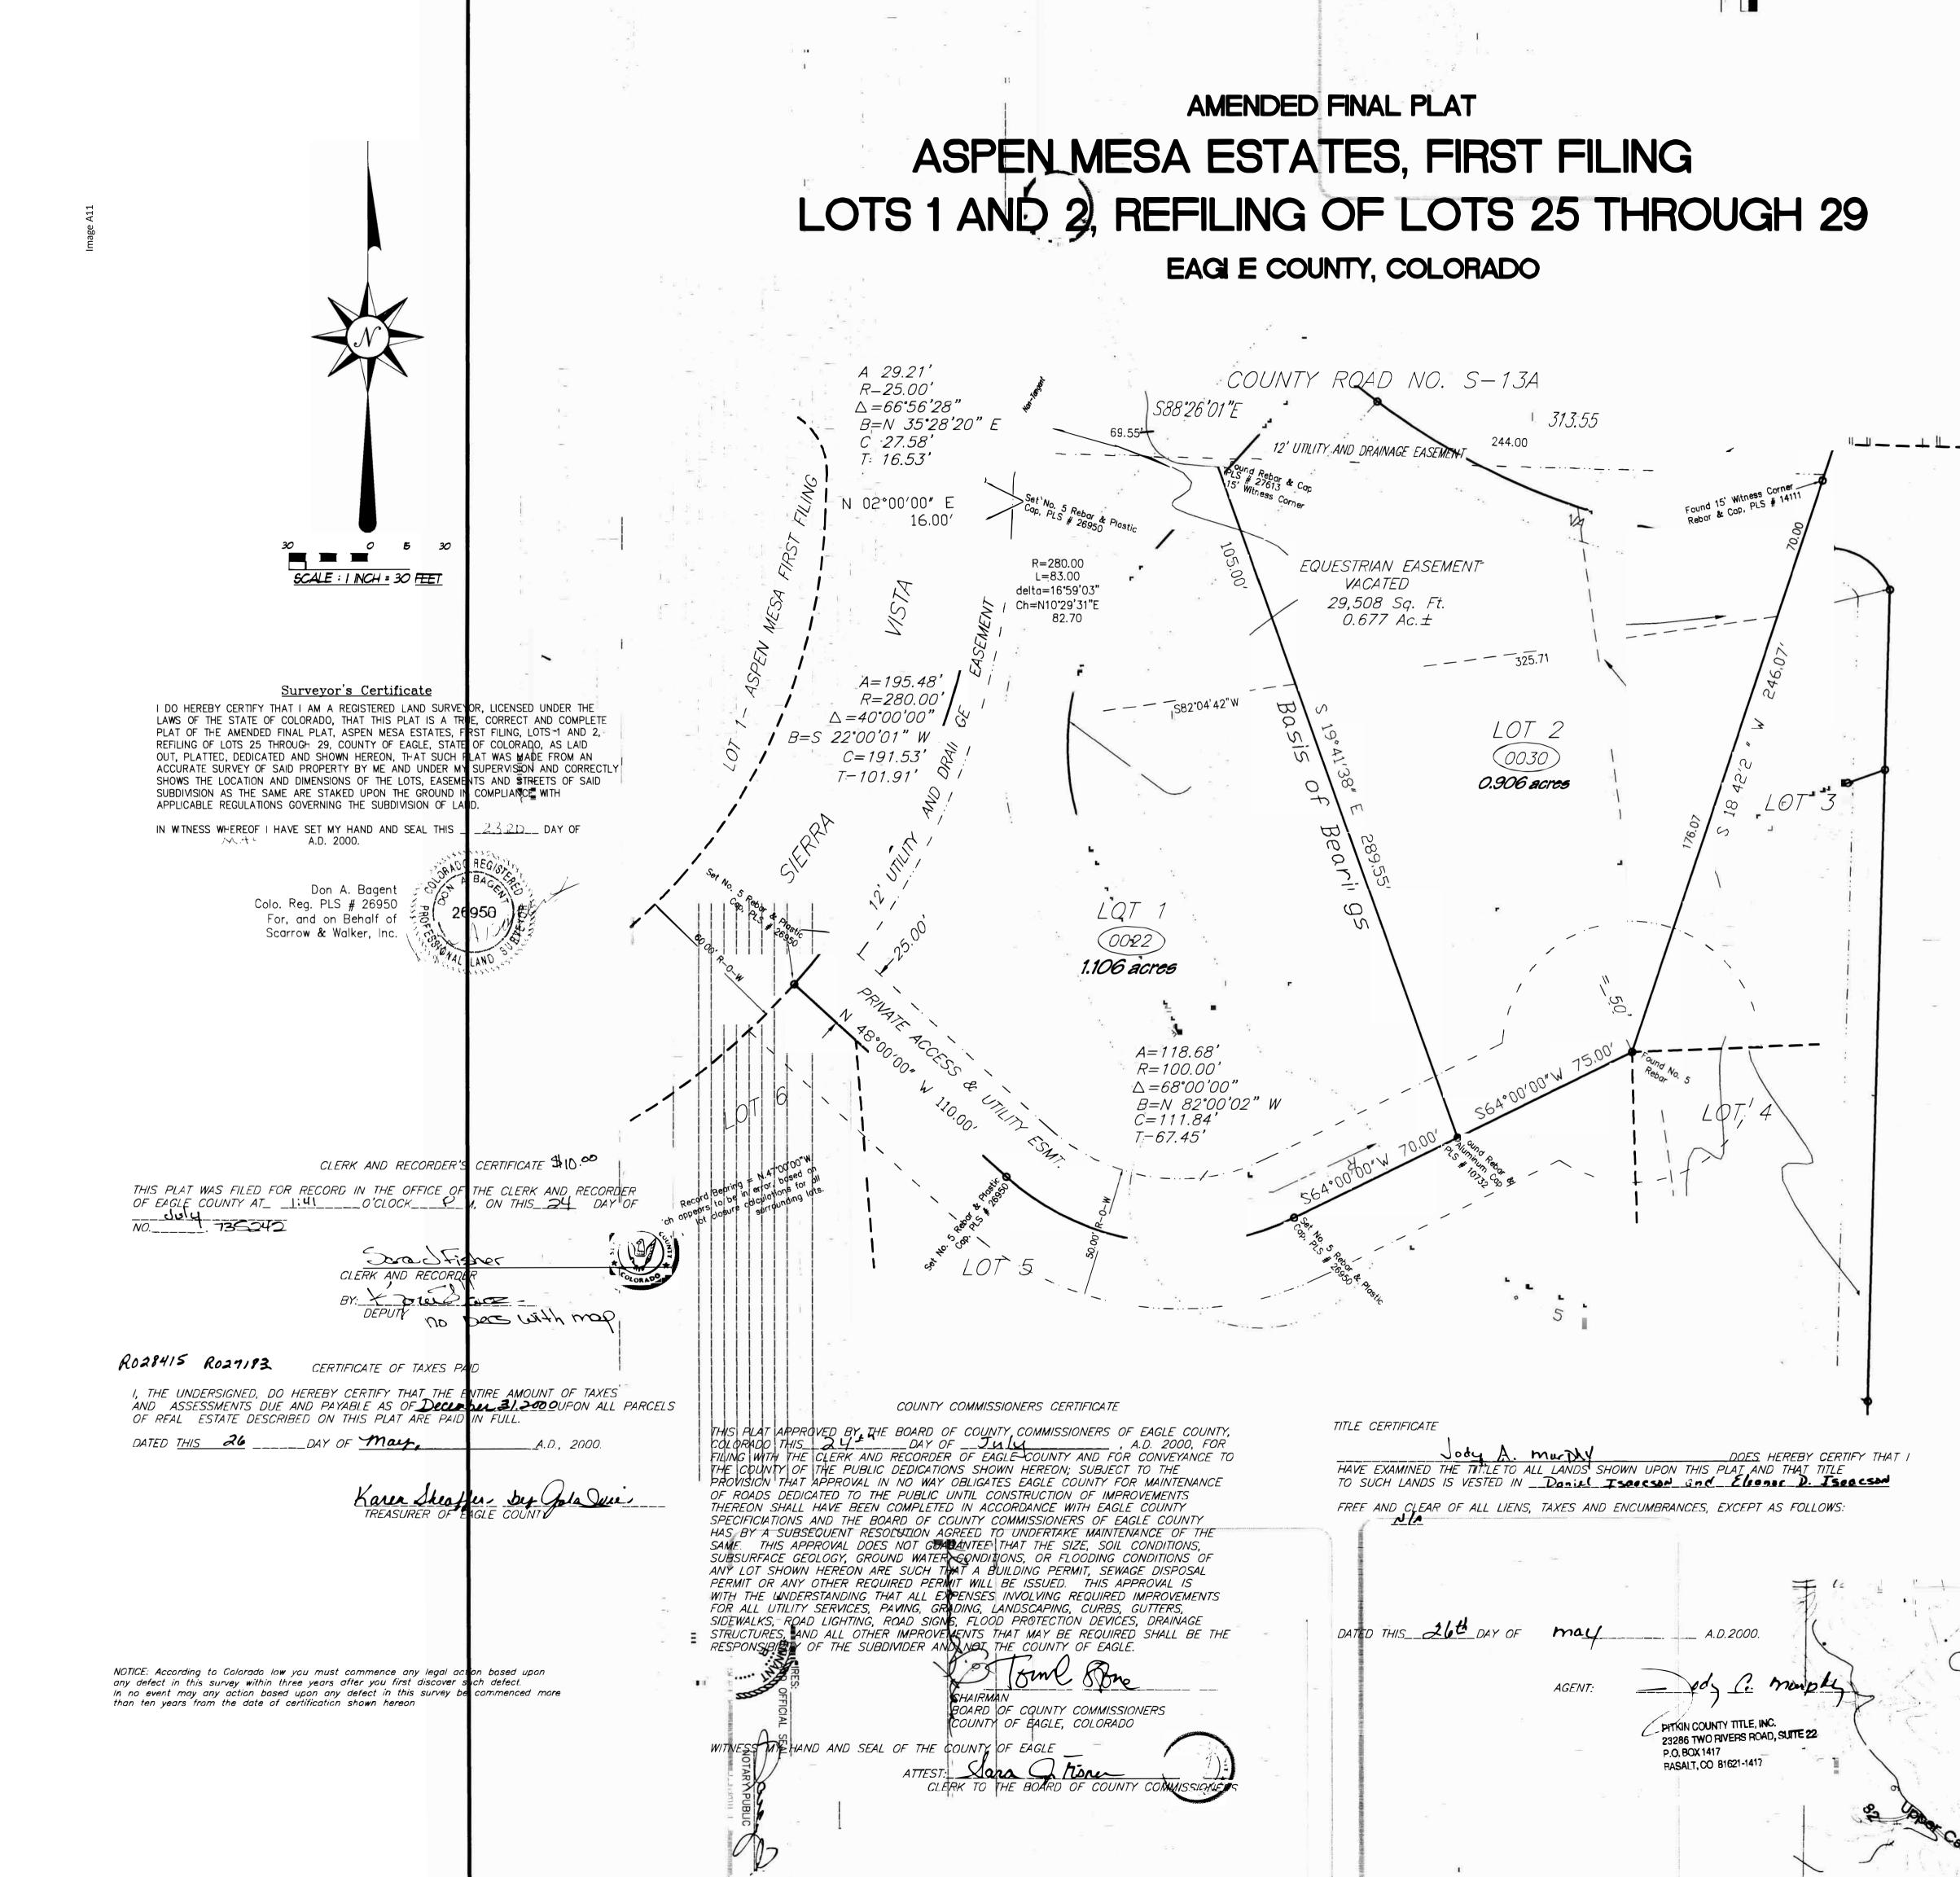

### 3. New Business

- > Temple Glassier
  - El Jebel to Missouri Heights connection project update. Reference images A4-• A7. The official name in the MVTC Trail Work Plan is El Jebel to Basalt Mountain connection. The name will be changed moving forward and will only be refenced as this. Temple stated that the connection from the Crawford's was not approved. This leaves Shadow Rock subdivision and Ace Lane's Property. George thinks if we can get Shadow Rock on board we can get Ace as well. Temple has been in contact with Dave which is a "friend" of Ace and he is willing to set up a meeting to discuss the project further. However, he has not given any dates or times to Temple yet. Perry stated he was able to meet with Dave and show him the maps, he feels the proposed trail on Image A5 with the blue line would be the most ideal since it does not directly go behind the home and he could see Ace being open to the idea of that. It did seem like they would ask for a 6ft deer fence to put into place to keep the public off of Ace's property. George stated this is definitely possible and would like to discuss further with Ace. Mike from RFMBA shared his screen with the committee of a map with a proposed trail that aligns with Image A5. Mike will send this to George so we can include this map in the next meeting to discuss further. Mike stated he thinks this will be more a hiking trail less of a biking trail. Philip and George think it might not be as busy as other bike trails but think it will still have a decent amount of bike users. Karin stated that the beginning of the trail reminds her of the red hill access through Sude ranch. Karin thinks if you mention it to Ace he might be able to be convinced that it is possible to keep the public off of his private land.
  - Recruiting more members. There can be up to 7 members, there are currently 5. Sarah mentioned she has not heard from Brian Schafer at all. George stated he will reach out to him and see if Brian still wants to be a part of MVTC.
  - Discuss Blue Lake to Missouri Heights plots. Reference images A11-A23. Unfortunately, this project will not work. The easements that were previously in place for trails have been vacated by Eagle County.
- Sarah Faichney
  - Recruitment Flyer. Reference image A8. The flyer is posted on the RFTA website.
  - Sarah has been in contact with Eagle County and she is hoping to have someone from Eagle County sit in on the next meeting. Eagle County has redone their website and now items for MVTC are a lot easier to find and there is a direct link to the RFTA website with all the MVTC information.

# <u>Notes</u>

1. THE BASIS OF BEARING FOR THIS SURVEY IS S19'41'38"E ALONG THE EASTERLY LINE OF LOT 1, AS SHOWN HEREON.

2. THE SOLE PURPOSE OF THIS AMENDED PLAT IS TO DECUMENT VACATION OF THE EQUESTRIAN EASEMENT PURSUANT TO RESOLUTION NO. \_\_\_\_\_\_ RECORDED AT RECEPTION NO. \_\_\_\_\_\_ IN THE RECORDS OF EAGLE COUNTY, COLORADO.

3) THE PROPERTY SHOWN HEREON IS SUBJECT TO THOS DEED RESTRICTIONS RECORDED IN BOOK 371 AT PAGE 47, AND IN BOOK 411 AT PAGE 229 AND IN BOOK 441 AT PAGE 861, AND IN BOOK 559 AT PAGE 571, ALL OF THE EAGLE COUNTY RECORDS, AS SUCH RESTRICTIONS AFFECT THIS PROPERTY.

4) LAND USE SUMMARY: LOT # AREA

|    | LOI #     | AREA         | USE                |       | ADDRESS   |       |          |      |         |              |
|----|-----------|--------------|--------------------|-------|-----------|-------|----------|------|---------|--------------|
|    | 1         | 1.106 Ac±    | SINGLE FAMILY      | 00    | 22 SIERRA | VISTA |          |      |         | All Longitze |
|    | 2         | 0.906 Ac±    | SINGLE FAMILY      | 00    | 30 SIERRA | ₩ST   | a Fender | rla  | ine     |              |
|    | TOTAL     | 2.012 AC±    | 2 SINGLE FAMILY 1  |       |           |       |          |      |         | 10000        |
|    |           |              |                    |       |           |       |          |      |         | Thursday.    |
| 5) | ADDRESSES | ARE FOR INFO | RMATIONAL PURPOSES | S ONL | AND MAY   | BE S  | SUBJECT  | TO C | CHANGE. |              |

VERIFY FINAL ADDRESS WITH THE EAGLE COUNTY COMMUNITY DEVELOPMENT DEPARTMENT. 6) DATE OF SURVEY: FEBRUARY, 2000.

ununder rad presetti

CERTIFICATE OF DEDICATION AND OWNERSHIP

KNOW ALL MEN BY THESE PRESENTS THAT DANIEL SAACSON AND ELEANOR D. ISAACSON BEING THE SOLE OWNERS IN FEE SIMPLE, MORTGAGEE, OR LIENHOLDER OF ALL THAT REAL PROPERTY SITUATED IN EAGLE COUNTY, COLORADO, DESCRIBED AS FOLLOWS: ASPEN MESA ESTATES, FIRST FILING, LOT 1 AND 2, REFILING OF LOTS 25 THROUGH 29, EAGLE COUNTY, COLORADO, SAID PARCELS CONTAINING 2.012 ACRES, MORE OR LESS; HAS BY THESE PRESENTS LAID OUT, PLATTED AND SUBDIVIDED THE SAME INTO LOTS AND BLOCK AS SHOWN ON THIS FINAL PLAT UNDER THE NAME AND STYLE OF THE AMENDED FINAL PLAT, ASPEN MESA ESTATES, FIRST FILING, LOTS 1 AND 2, REFILING OF LOTS 25 THROUGH 29, A SUBDIVISION IN THE COUNTY OF EAGLE STATE OF COLORADO; AND DOES HEREBY ACCEPT THE RESPONSIBILITY FOR THE COMPLET ON OF REQUIRED IMPROVEMENTS; AND DOES HEREBY DEDICATE AND SET APART ALL OF HE PUBLIC ROADS AND OTHER PUBLIC IMPROVEMENTS AND PLACES AS SHOWN ON THE ACCOM PANYING PLAT TO THE USE OF THE PUBLIC FOREVER; AND DOES HEREBY DEDICATE THOSE 'ORTIONS OF SAID REAL PROPERTY WHICH ARE CREATED AS EASEMENTS ON THE ACCOMPANYING PLAT TO THE PUBLIC FOREVER