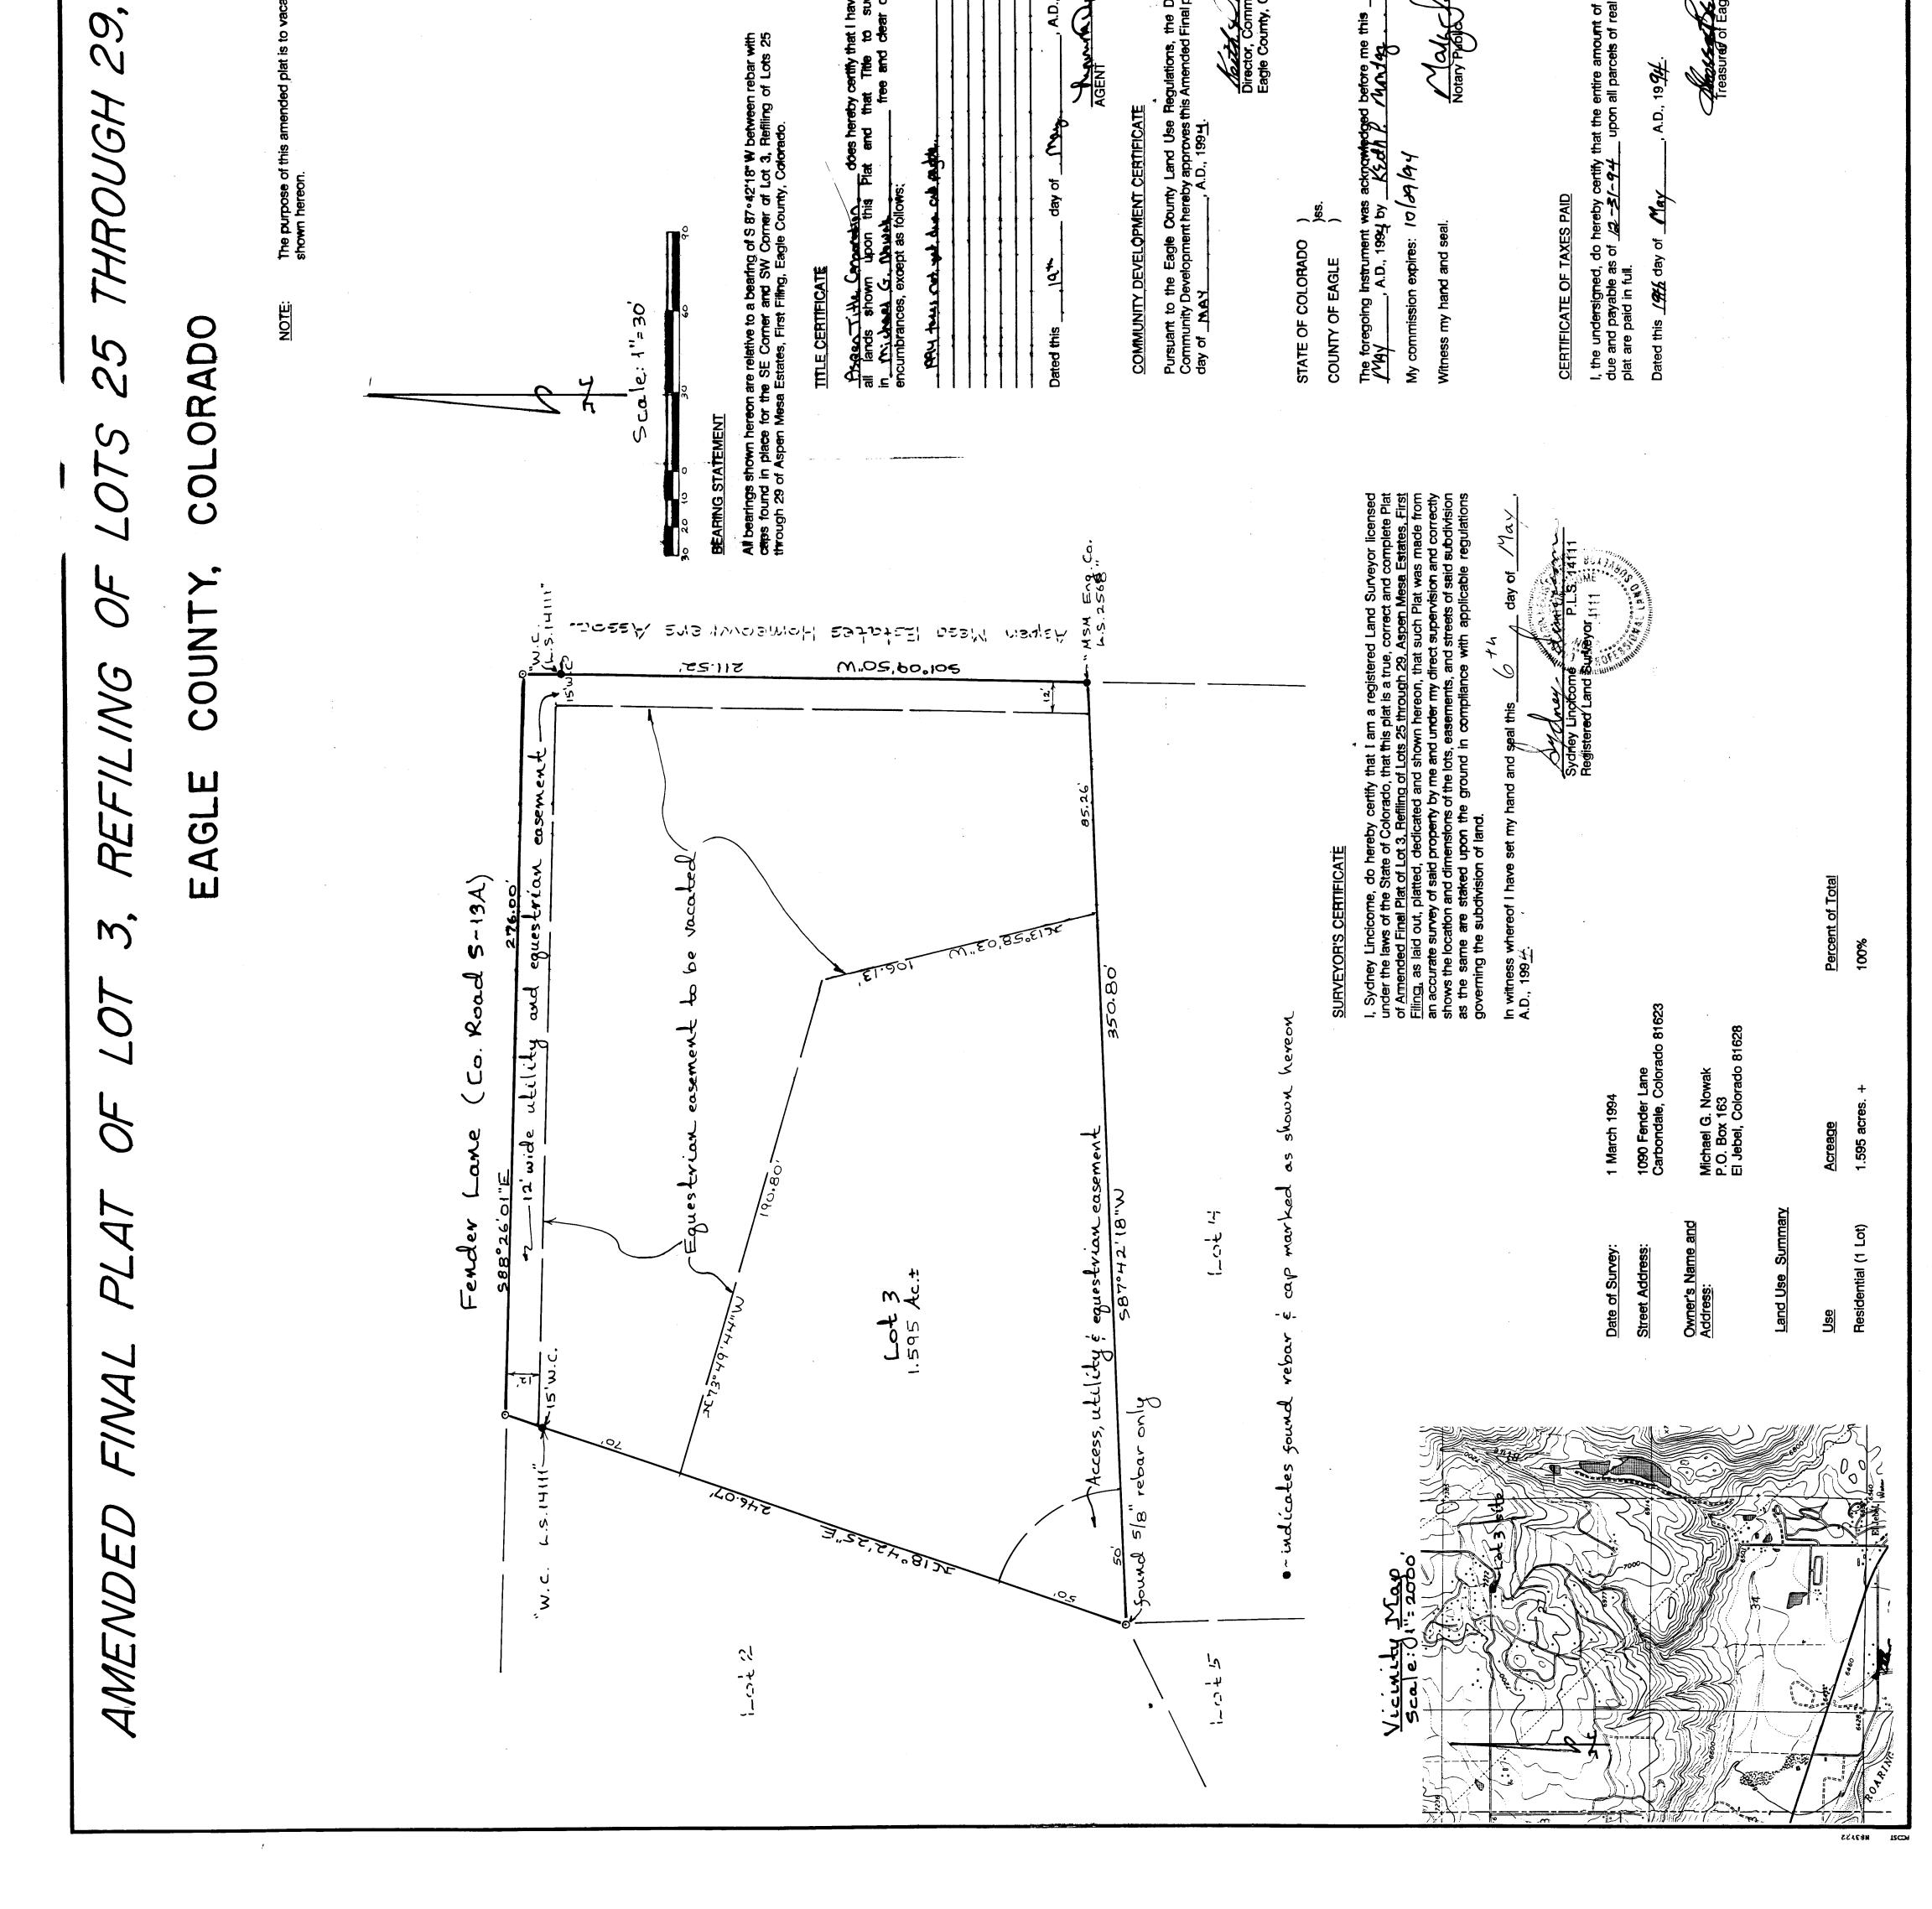

# <u>Notes</u>

1. THE BASIS OF BEARING FOR THIS SURVEY IS S19'41'38"E ALONG THE EASTERLY LINE OF LOT 1, AS SHOWN HEREON.

2. THE SOLE PURPOSE OF THIS AMENDED PLAT IS TO DECUMENT VACATION OF THE EQUESTRIAN EASEMENT PURSUANT TO RESOLUTION NO. \_\_\_\_\_\_ RECORDED AT RECEPTION NO. \_\_\_\_\_\_ IN THE RECORDS OF EAGLE COUNTY, COLORADO.

3) THE PROPERTY SHOWN HEREON IS SUBJECT TO THOS DEED RESTRICTIONS RECORDED IN BOOK 371 AT PAGE 47, AND IN BOOK 411 AT PAGE 229 AND IN BOOK 441 AT PAGE 861, AND IN BOOK 559 AT PAGE 571, ALL OF THE EAGLE COUNTY RECORDS, AS SUCH RESTRICTIONS AFFECT THIS PROPERTY.

4) LAND USE SUMMARY: LOT # AREA

|    | LOI #     | AREA         | USE                |       | ADDRESS   |       |          |      |         |              |
|----|-----------|--------------|--------------------|-------|-----------|-------|----------|------|---------|--------------|
|    | 1         | 1.106 Ac±    | SINGLE FAMILY      | 00    | 22 SIERRA | VISTA |          |      |         | All Longitze |
|    | 2         | 0.906 Ac±    | SINGLE FAMILY      | 00    | 30 SIERRA | ₩ST   | a Fender | rla  | ine     |              |
|    | TOTAL     | 2.012 AC±    | 2 SINGLE FAMILY 1  |       |           |       |          |      |         | 10000        |
|    |           |              |                    |       |           |       |          |      |         | Thursday.    |
| 5) | ADDRESSES | ARE FOR INFO | RMATIONAL PURPOSES | S ONL | AND MAY   | BE S  | SUBJECT  | TO C | CHANGE. |              |

VERIFY FINAL ADDRESS WITH THE EAGLE COUNTY COMMUNITY DEVELOPMENT DEPARTMENT. 6) DATE OF SURVEY: FEBRUARY, 2000.

ununder rad presetti

CERTIFICATE OF DEDICATION AND OWNERSHIP

KNOW ALL MEN BY THESE PRESENTS THAT DANIEL SAACSON AND ELEANOR D. ISAACSON BEING THE SOLE OWNERS IN FEE SIMPLE, MORTGAGEE, OR LIENHOLDER OF ALL THAT REAL PROPERTY SITUATED IN EAGLE COUNTY, COLORADO, DESCRIBED AS FOLLOWS: ASPEN MESA ESTATES, FIRST FILING, LOT 1 AND 2, REFILING OF LOTS 25 THROUGH 29, EAGLE COUNTY, COLORADO, SAID PARCELS CONTAINING 2.012 ACRES, MORE OR LESS; HAS BY THESE PRESENTS LAID OUT, PLATTED AND SUBDIVIDED THE SAME INTO LOTS AND BLOCK AS SHOWN ON THIS FINAL PLAT UNDER THE NAME AND STYLE OF THE AMENDED FINAL PLAT, ASPEN MESA ESTATES, FIRST FILING, LOTS 1 AND 2, REFILING OF LOTS 25 THROUGH 29, A SUBDIVISION IN THE COUNTY OF EAGLE STATE OF COLORADO; AND DOES HEREBY ACCEPT THE RESPONSIBILITY FOR THE COMPLET ON OF REQUIRED IMPROVEMENTS; AND DOES HEREBY DEDICATE AND SET APART ALL OF HE PUBLIC ROADS AND OTHER PUBLIC IMPROVEMENTS AND PLACES AS SHOWN ON THE ACCOM PANYING PLAT TO THE USE OF THE PUBLIC FOREVER; AND DOES HEREBY DEDICATE THOSE 'ORTIONS OF SAID REAL PROPERTY WHICH ARE CREATED AS EASEMENTS ON THE ACCOMPANYING PLAT TO THE PUBLIC FOREVER

AS EASEMENTS FOR THE PURPOSE SHOWN HEREIN, UNLESS OTHERWISE EXPRESSLY PROVIDED THEREON; AND DOES HEREBY GRANT THE RIGHT TO INSTALL AND MAINTAIN NECESSARY STRUCTURES TO THE ENTITY RESPONSIBLE FOR PROVIDING THE SERVICES FOR WHICH THE EASEMENTS ARE ESTABLISHED. EXECUTED THIS <u>DAy</u> OF <u>A.D.</u> 2000.